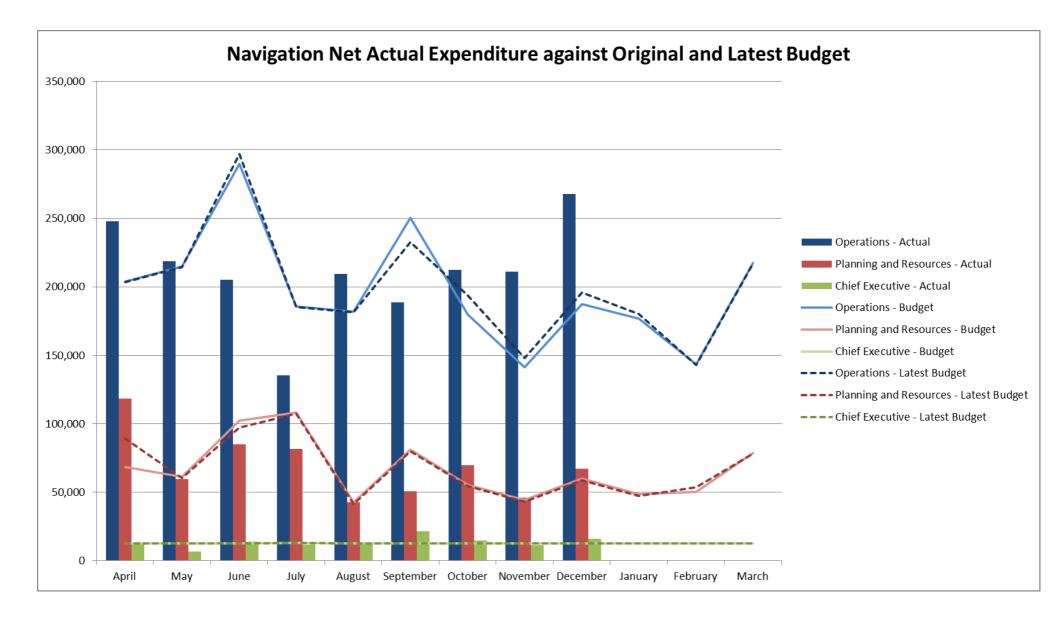

- An underspend within Operations budgets relating to:
  - Water Management is above the profiled budget by £27,648 due to the Hydrographic survey being completed ahead of profile
  - Practical Maintenance is under profile by £31,511 due to timing differences
  - Ranger Services is under profiled budget by £41,607 due to the delayed letting of the launch tender following changes in procurement legislation. This is partially offset by the salary overspend relating to unbudgeted unsocial hour payments
  - Premises are under profiled budget by £12,087 due to an underspend within repairs and maintenance
- An underspend within Planning and Resources budgets relating to small underspends within all budgets
- An adverse variance within Reserves relating to:
  - The delayed expenditure on Mutford lock repairs (£12,669)
  - The delayed Wherry billing and the delayed letting of the launch contract. This variance will continue due to the Wherry contract coming in under the original budget. This has resulted in an overall variance of £58,208. The variance on these is due to continue to the end of the year as the launch contract will now cross two financial years. The balance will be transferred to 2016/17 contribution from reserves
- 2.2 The charts at Appendix 1 provide a visual overview of actual income and expenditure compared with both the original budget and the LAB.