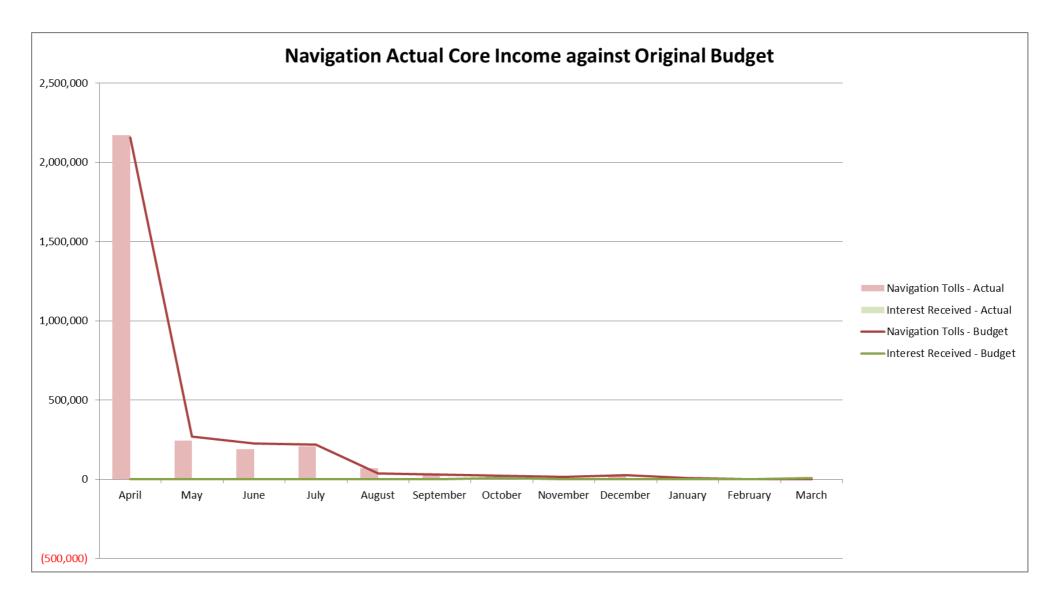

- An underspend within Operations budgets relating to:
  - Water Management is above the profiled budget by £27,648 due to the Hydrographic survey being completed ahead of profile
  - Practical Maintenance is under profile by £31,511 due to timing differences
  - Ranger Services is under profiled budget by £41,607 due to the delayed letting of the launch tender following changes in procurement legislation. This is partially offset by the salary overspend relating to unbudgeted unsocial hour payments
  - Premises are under profiled budget by £12,087 due to an underspend within repairs and maintenance
- An underspend within Planning and Resources budgets relating to small underspends within all budgets
- An adverse variance within Reserves relating to:
  - The delayed expenditure on Mutford lock repairs (£12,669)
  - The delayed Wherry billing and the delayed letting of the launch contract. This variance will continue due to the Wherry contract coming in under the original budget. This has resulted in an overall variance of £58,208. The variance on these is due to continue to the end of the year as the launch contract will now cross two financial years. The balance will be transferred to 2016/17 contribution from reserves
- 2.2 The charts at Appendix 1 provide a visual overview of actual income and expenditure compared with both the original budget and the LAB.