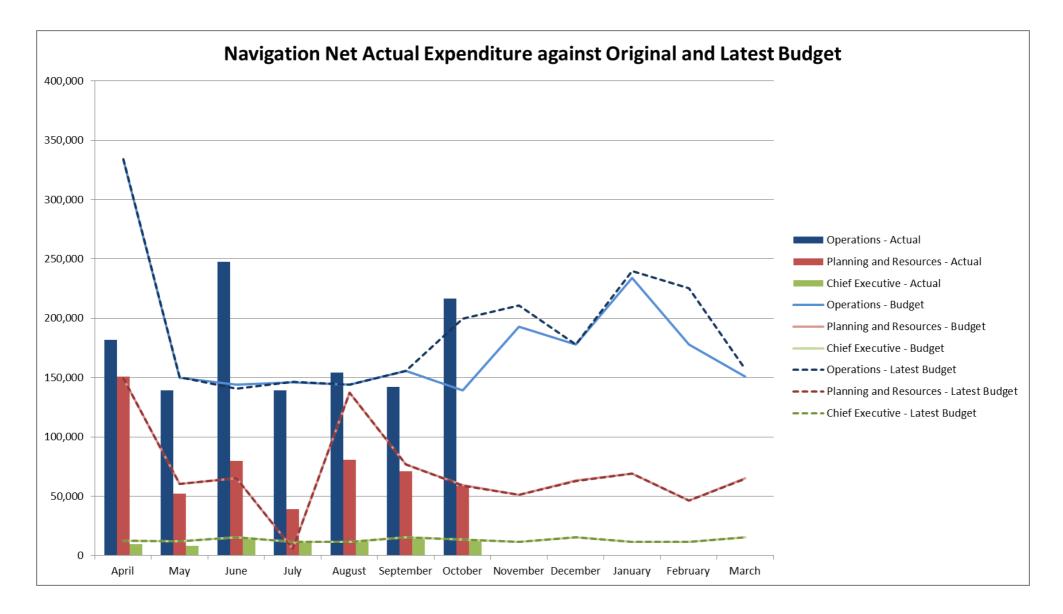

- Practical Maintenance is under profile by £34,052 due to timing differences on various projects.
- An underspend within Planning and Resources budgets relating to small variances within a number of budgets.
- A small underspend within Chief Executive following the vacancy of the Solicitor and Monitoring Officer at the start of the financial year.
- 2.2 The charts at Appendix 1 provide a visual overview of actual income and expenditure compared with both the original budget and the LAB.

Table 1 – Actual Navigation I&E by Directorate to 31 October 2016

- 2.1 Core navigation income is behind the profiled budget at the end of month seven. The overall position as at 31 October 2016 is a favourable variance of £68,355 or 5.71% difference from the profiled LAB. This is principally due to:
  - An overall adverse variance of £12,657 within toll income:
    - Hire Craft Tolls £25,516 below the profiled budget.
    - Private Craft Tolls £13,122 above the profiled budget.
    - An underspend within Operations budgets relating to:
      - Water Management is under profile by £15,095 due to timing differences on the Hickling work.