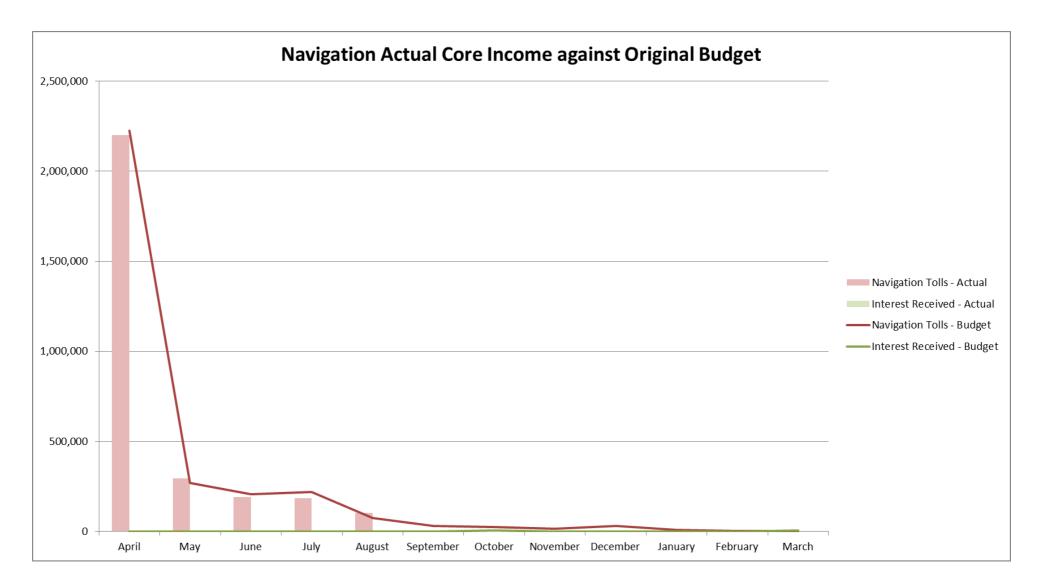

- Practical Maintenance is under profile by £34,052 due to timing differences on various projects.
- An underspend within Planning and Resources budgets relating to small variances within a number of budgets.
- A small underspend within Chief Executive following the vacancy of the Solicitor and Monitoring Officer at the start of the financial year.
- 2.2 The charts at Appendix 1 provide a visual overview of actual income and expenditure compared with both the original budget and the LAB.

Table 1 – Actual Navigation I&E by Directorate to 31 October 2016

- 2.1 Core navigation income is behind the profiled budget at the end of month seven. The overall position as at 31 October 2016 is a favourable variance of £68,355 or 5.71% difference from the profiled LAB. This is principally due to:
  - An overall adverse variance of £12,657 within toll income:
    - Hire Craft Tolls £25,516 below the profiled budget.
    - Private Craft Tolls £13,122 above the profiled budget.
    - An underspend within Operations budgets relating to:
      - Water Management is under profile by £15,095 due to timing differences on the Hickling work.