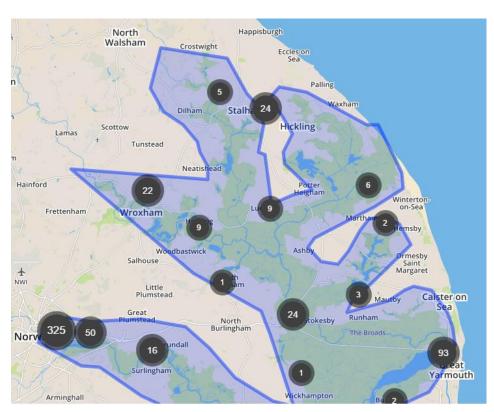

iple Deprivation

This Topic Paper discusses the issue of Deprivation as it relates to the Broads Authority Executive Area. <a href="http://www.broads-authority.gov.uk/">http://www.broads-authority.gov.uk/</a> data/assets/pdf\_file/0005/764474/The-Index-of-Multiple-Deprivation-Topic-Paper.pdf

#### j. Crime Map

August 2016. Source: <a href="https://www.police.uk/">https://www.police.uk/</a> General overview of the Broads. All Crime.

# All crime (884)

### Crime types

Anti-social behaviour (290)

Bicycle theft (13)

Burglary (32)

Criminal damage and arson (98)

Drugs (11)

Other crime (14)

Other theft (67)

Possession of weapons (3)

Public order (41)

Robbery (2)

Shoplifting (43)

Theft from the person (5)

Vehicle crime (38)

Violence and sexual offences (227)



### Northern area





# k. Amount of Planning Obligations

(Source: Norfolk County Council, Planning Obligations Monitoring Statement, Julu 2016)

Status of S106 Agreements, by District, 2000 – June 2016

| District                | Agreed S106 | Draft S106 | Pre-application | Total Cases/Sites |
|-------------------------|-------------|------------|-----------------|-------------------|
| <b>Broads Authority</b> | 2           | 0          | 0               | 2                 |

# Building Progress on Sites with Agreed Section 106, 2000 – June 2015 (based at March 2016 Survey)

| District                | Permitted (but not started) | Site<br>Cleared | Under<br>Construction | Fully<br>Complete | Not<br>Known | Total |
|-------------------------|-----------------------------|-----------------|--------------