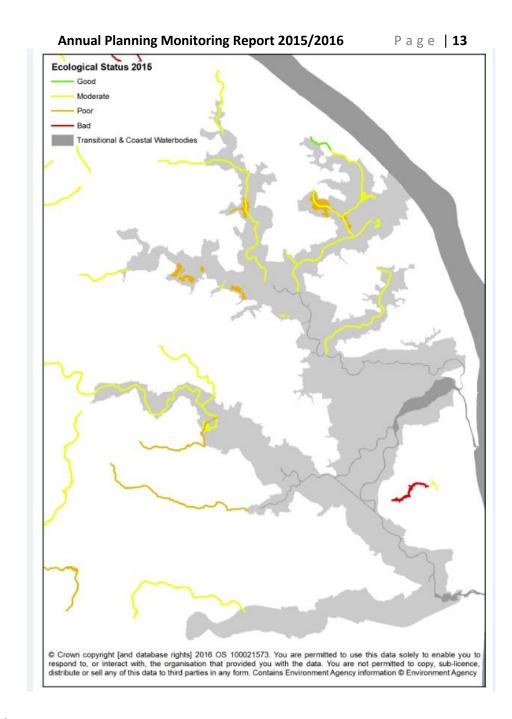

### • Monitoring Policies and Plans:

See page 10 onwards for detail but some highlights are:

- o The majority of the water bodies are moderate or poor in relation to ecological status.
- Most SSSIs meet their PSA targets.
- o The numbers of private boards has increased but the numbers of hire boats have decreased.