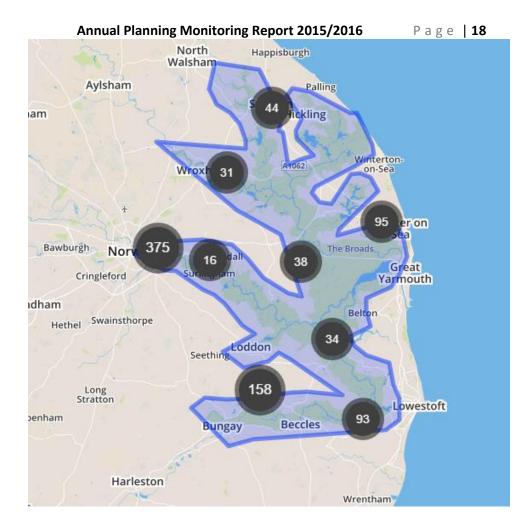

## i. Indices of Multiple Deprivation

This Topic Paper discusses the issue of Deprivation as it relates to the Broads Authority Executive Area. <a href="http://www.broads-authority.gov.uk/">http://www.broads-authority.gov.uk/</a> data/assets/pdf\_file/0005/764474/The-Index-of-Multiple-Deprivation-Topic-Paper.pdf

#### j. Crime Map

August 2016. Source: <a href="https://www.police.uk/">https://www.police.uk/</a> General overview of the Broads. All Crime.

# All crime (884)

### Crime types

Anti-social behaviour (290)

Bicycle theft (13)

Burglary (32)

Criminal damage and arson (98)

Drugs (11)

Other crime (14)

Other theft (67)

Possession of weapons (3)

Public order (41)

Robbery (2)

Shoplifting (43)

Theft from the person (5)

Vehicle crime (38)

Violence and sexual offences (227)



### Northern area





# k. Amount of Planning Obligations

(Source: Norfolk County Council, Planning Obligations Monitoring Statement, Julu 2016)

Status of S106 Agreements, by District, 2000 – June 2016

| District                | Agreed S106 | Draft S106 | Pre-application | Total Cases/Sites |
|-------------------------|-------------|------------|-----------------|-------------------|
| <b>Broads Authority</b> | 2           | 0          | 0               | 2                 |

# Building Progress on Sites with Agreed Section 106, 2000 – June 2015 (based at March 2016 Survey)

| District                | Permitted (but not started) | Site<br>Cleared | Under<br>Construction | Fully<br>Complete | Not<br>Known | Total |
|-------------------------|-----------------------------|-----------