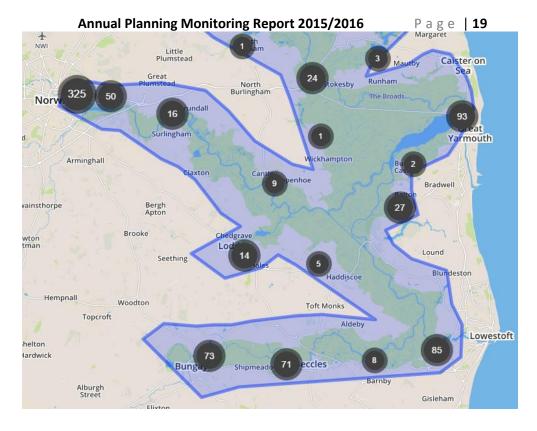

le Deprivation

This Topic Paper discusses the issue of Deprivation as it relates to the Broads Authority Executive Area. <a href="http://www.broads-authority.gov.uk/">http://www.broads-authority.gov.uk/</a> data/assets/pdf\_file/0005/764474/The-Index-of-Multiple-Deprivation-Topic-Paper.pdf

#### j. Crime Map

August 2016. Source: <a href="https://www.police.uk/">https://www.police.uk/</a> General overview of the Broads. All Crime.

# All crime (884)

### Crime types

Anti-social behaviour (290)

Bicycle theft (13)

Burglary (32)

Criminal damage and arson (98)

Drugs (11)

Other crime (14)

Other theft (67)

Possession of weapons (3)

Public order (41)

Robbery (2)

Shoplifting (43)

Theft from the person (5)

Vehicle crime (38)

Violence and sexual offences (227)



### Northern area





# k. Amount of Planning Obligations

(Source: Norfolk County Council, Planning Obligations Monitoring Statement, Julu 2016)

Status of S106 Agreements, by District, 2000 – June 2016

| District                | Agreed S106 | Draft S106 | Pre-application | Total Cases/Sites |
|-------------------------|-------------|------------|-----------------|-------------------|
| <b>Broads Authority</b> | 2           | 0          | 0               | 2                 |

# Building Progress on Sites with Agreed Section 106, 2000 – June 2015 (based at March 2016 Survey)

| District                | Permitted (but not started) | Site<br>Cleared | Under<br>Construction | Fully<br>Complete | Not<br>Known | Total |
|-------------------------|-----------------------------|-----------------|----------------