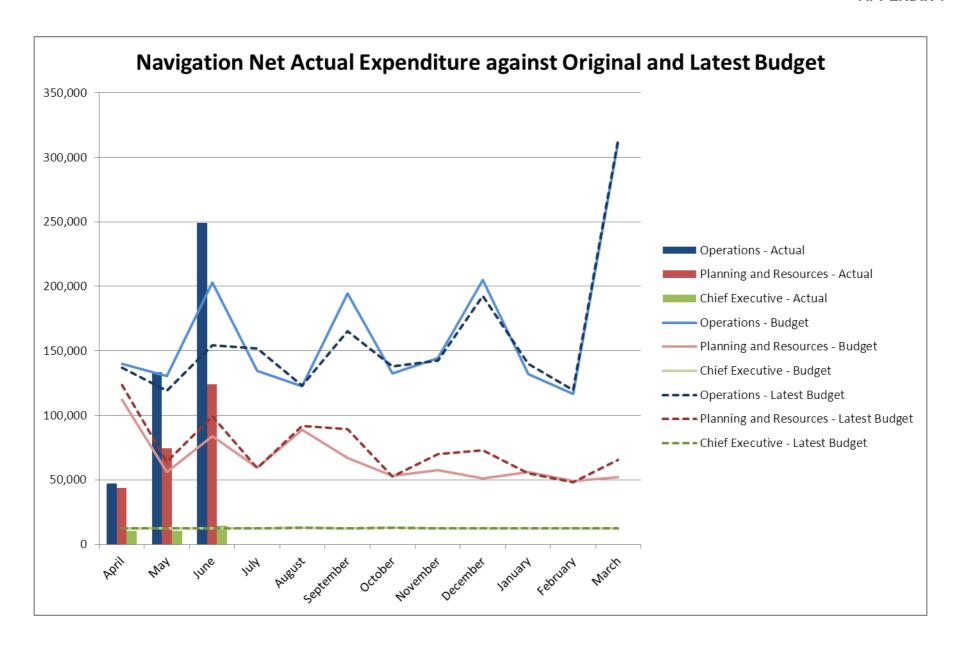

### 2 Overview of Actual Income and Expenditure

2.1 Within this report, actual income and expenditure are reported at summary / directorate level, providing members with an overview of the Authority's position as set out in Table 1 below.

- 2.2 Core navigation income is slightly ahead of the profiled budget at the end of month three. The overall position as at 30 June 2014 is a favourable variance of £43,994 or 2.40% difference from the profiled LAB. This is principally due to:
  - An overall favourable variance of £9,911 within toll income:
    - o Hire Craft Tolls £58,825 below the profiled budget.
    - o Private Craft Tolls £68,736 above the profiled budget.
  - An underspend within Planning and Resources budgets relating to:
    - various small underspends including underspends within the Legal (£8,682) and Finance insurance and audit (£6,801) budgets, which are mainly due to timing differences; and
    - Yacht Station and Visitor Centre income £4,407 over the profiled budget.
- 2.3 These are partially offset by an overspend within Practical Maintenance when compared with the profiled budget due to works at Mutford Lock, which are funded from Earmarked Reserves.
- 2.4 Expenditure within the individual directorate lines is partly offset by contributions from reserves (within the *Projects, Corporate Items and Contributions from Earmarked Reserves* line in Table 1).
- 2.5 The charts at Appendix 1 provide a visual overview of actual income and expenditure compared with both the original budget and the LAB.

### 3 Latest Available Budget

3.1 The Authority's income and expenditure is monitored against the latest available budget (LAB) for 2014/15. The LAB is based on the original budget for the year, with adjustments for known and approved budget changes such as carry-forwards and budget virements. Full details of movements from the original budget are set out in Appendix 2.