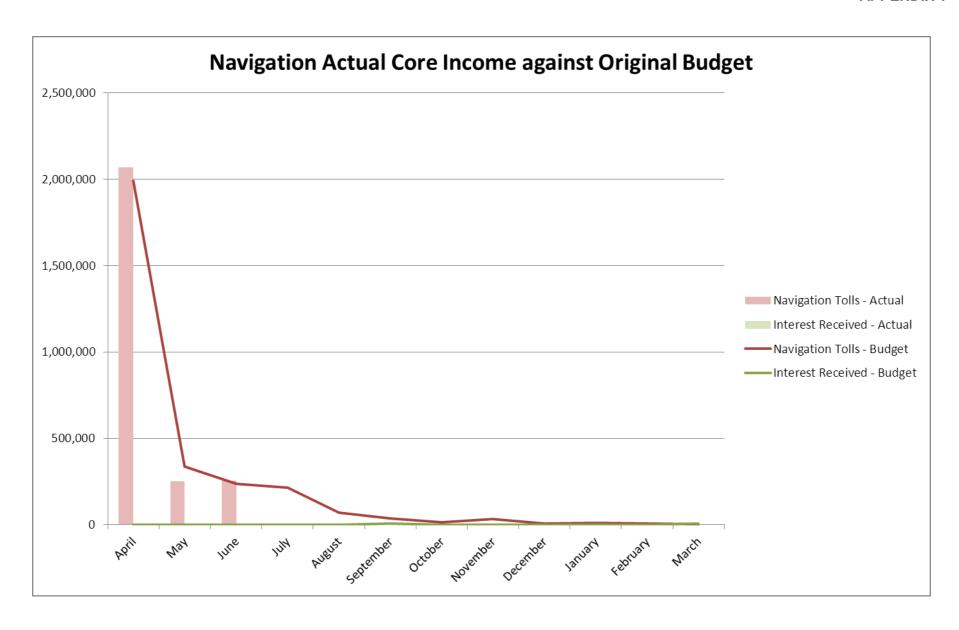

### 2 Overview of Actual Income and Expenditure

2.1 Within this report, actual income and expenditure are reported at summary / directorate level, providing members with an overview of the Authority's position as set out in Table 1 below.

- 2.2 Core navigation income is slightly ahead of the profiled budget at the end of month three. The overall position as at 30 June 2014 is a favourable variance of £43,994 or 2.40% difference from the profiled LAB. This is principally due to:
  - An overall favourable variance of £9,911 within toll income:
    - o Hire Craft Tolls £58,825 below the profiled budget.
    - o Private Craft Tolls £68,736 above the profiled budget.
  - An underspend within Planning and Resources budgets relating to:
    - various small underspends including underspends within the Legal (£8,682) and Finance insurance and audit (£6,801) budgets, which are mainly due to timing differences; and
    - Yacht Station and Visitor Centre income £4,407 over the profiled budget.
- 2.3 These are partially offset by an overspend within Practical Maintenance when compared with the profiled budget due to works at Mutford Lock, which are funded from Earmarked Reserves.
- 2.4 Expenditure within the individual directorate lines is partly offset by contributions from reserves (within the *Projects, Corporate Items and Contributions from Earmarked Reserves* line in Table 1).
- 2.5 The charts at Appendix 1 provide a visual overview of actual income and expenditure compared with both the original budget and the LAB.

### 3 Latest Available Budget

3.1 The Authority's income and expenditure is monitored against the latest available budget (LAB) for 2014/15. The LAB is based on the original budget for the year, with adjustments for known and approved budget changes such as carry-forwards and budget virements. Full details of movements from the original budget are set out in Appendix 2.