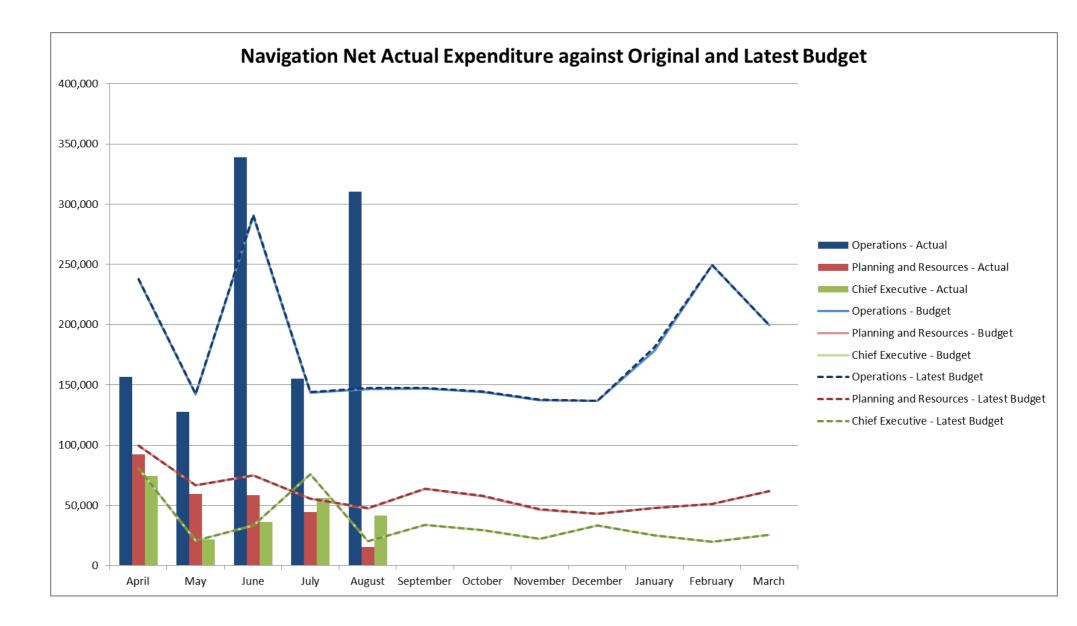

- Water Management is under profile by £22,080 due to outstanding Natural England consent.
- Practical Maintenance is over profile by £168,902 due to timing differences on the profile originally set. This due to Acle Bridge being purchased.
- Rangers is under profile by £15,174 due additional income and timing differences on expenditure.
- Premises is under profile by £19,965 due timing differences around the Dockyard Wet Shed repairs.
- An underspend within Planning and Resources budgets relating to:
  - Visitor Centres and Yacht Stations is under profile by £13,384 due to higher than predicted income and salary savings.
- An adverse variance within Reserves relating to the timing differences around the Dockyard Wet Shed repairs.
- 2.2 The charts at Appendix 1 provide a visual overview of actual income and expenditure compared with both the original budget and the LAB.

Table 1 – Actual Navigation I&E by Directorate to 31 August 2017

- 2.1 Core navigation income is above the profiled budget at the end of month five. The overall position as at 31 August 2017 is an adverse variance of £21,716 or 1.36% difference from the profiled LAB. This is principally due to:
  - An overall favourable variance of £78,774 within toll income:
    - Hire Craft Tolls £48,393 above the profiled budget.
    - Private Craft Tolls £28,351 above the profiled budget.
  - An overspend within Operations budgets relating to: