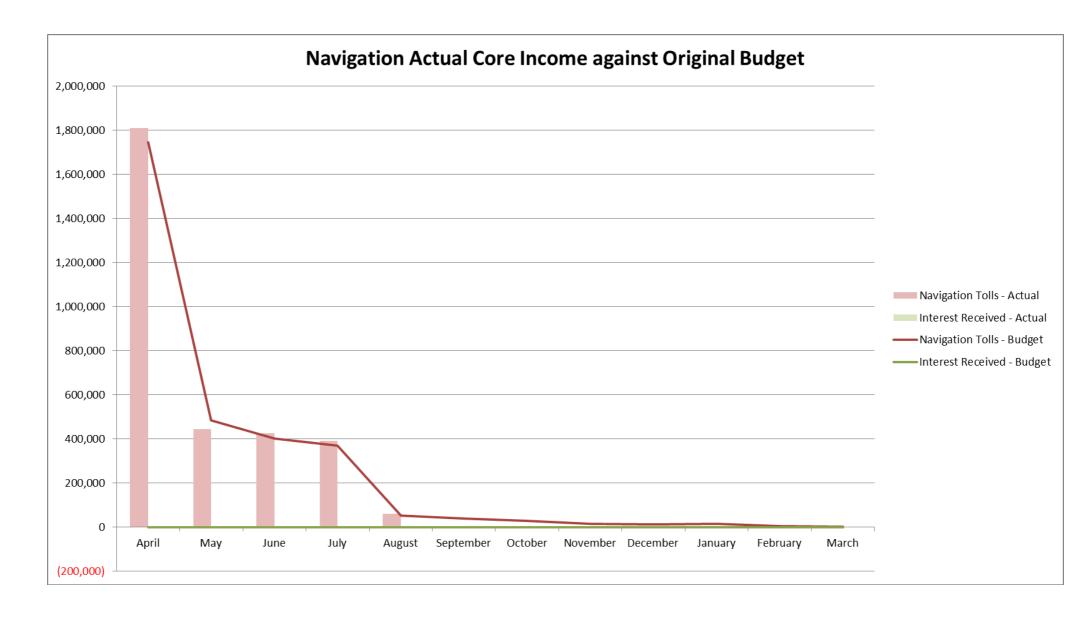

- Water Management is under profile by £22,080 due to outstanding Natural England consent.
- Practical Maintenance is over profile by £168,902 due to timing differences on the profile originally set. This due to Acle Bridge being purchased.
- Rangers is under profile by £15,174 due additional income and timing differences on expenditure.
- Premises is under profile by £19,965 due timing differences around the Dockyard Wet Shed repairs.
- An underspend within Planning and Resources budgets relating to:
  - Visitor Centres and Yacht Stations is under profile by £13,384 due to higher than predicted income and salary savings.
- An adverse variance within Reserves relating to the timing differences around the Dockyard Wet Shed repairs.
- 2.2 The charts at Appendix 1 provide a visual overview of actual income and expenditure compared with both the original budget and the LAB.

Table 1 – Actual Navigation I&E by Directorate to 31 August 2017

- 2.1 Core navigation income is above the profiled budget at the end of month five. The overall position as at 31 August 2017 is an adverse variance of £21,716 or 1.36% difference from the profiled LAB. This is principally due to:
  - An overall favourable variance of £78,774 within toll income:
    - Hire Craft Tolls £48,393 above the profiled budget.
    - Private Craft Tolls £28,351 above the profiled budget.
  - An overspend within Operations budgets relating to: