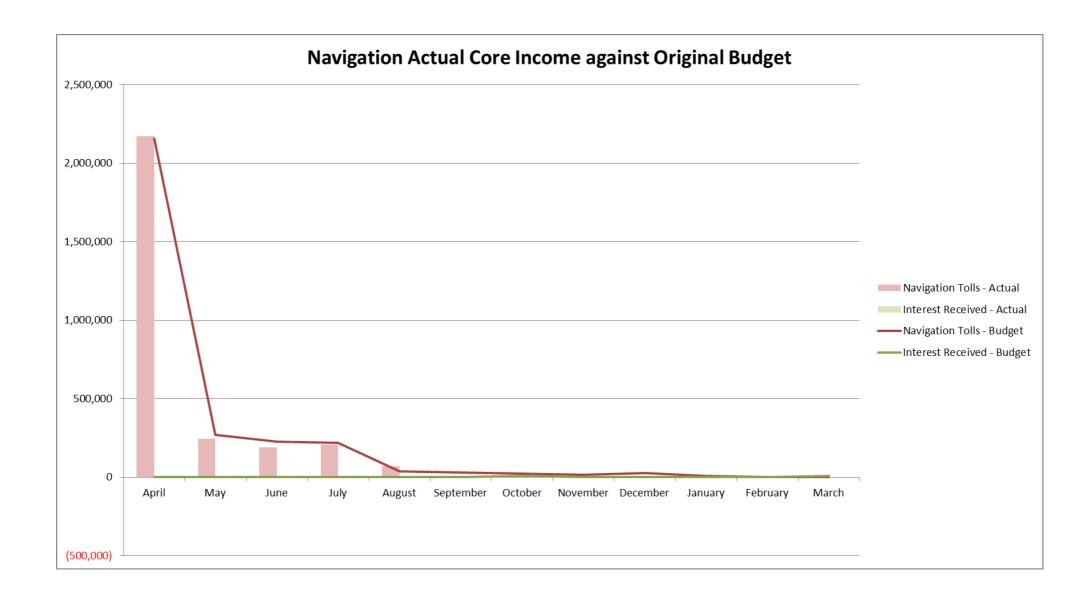

- Equipment, Vehicles and Vessels is under profiled budget by £51,247 due to delayed billing on the 3<sup>rd</sup> Wherry
- Water Management is under the profiled budget by £14,733 due to delays in the land purchase at Acle
- Ranger Services is under profiled budget by £18,154 due to the delayed letting of the launch tender following changes in procurement legislation
- An underspend within Planning and Resources budgets relating to:
  - A number of small variances within all budgets but mainly relating to Yacht Stations (£7,690)
- An adverse variance within Reserves relating to:
  - The delayed Wherry billing and the delayed letting of the launch contract (£77,452)
- 2.2 The charts at Appendix 1 provide a visual overview of actual income and expenditure compared with both the original budget and the LAB.