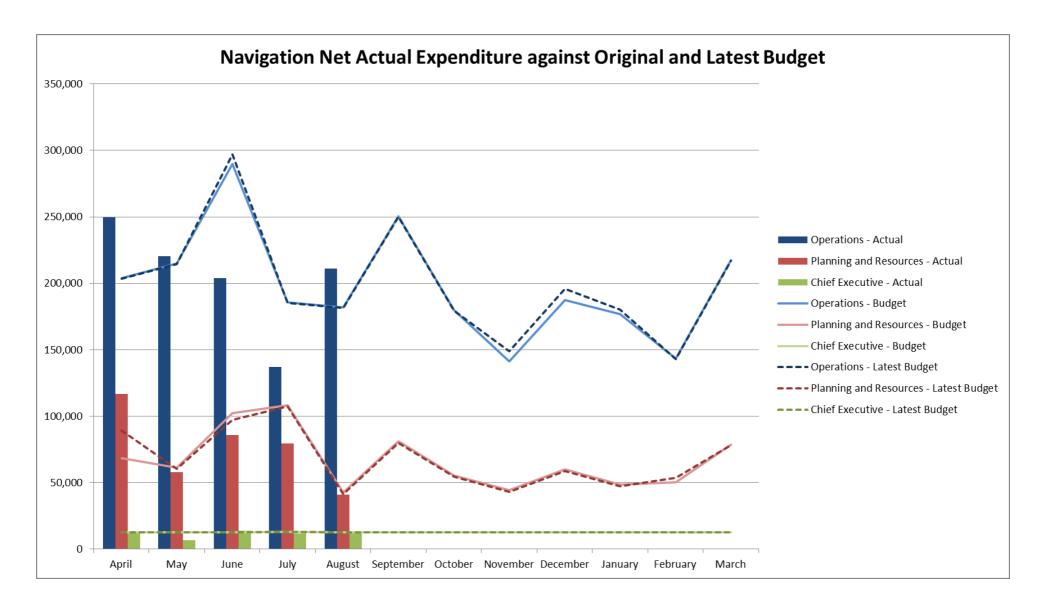

- Equipment, Vehicles and Vessels is under profiled budget by £51,247 due to delayed billing on the 3<sup>rd</sup> Wherry
- Water Management is under the profiled budget by £14,733 due to delays in the land purchase at Acle
- Ranger Services is under profiled budget by £18,154 due to the delayed letting of the launch tender following changes in procurement legislation
- An underspend within Planning and Resources budgets relating to:
  - A number of small variances within all budgets but mainly relating to Yacht Stations (£7,690)
- An adverse variance within Reserves relating to:
  - The delayed Wherry billing and the delayed letting of the launch contract (£77,452)
- 2.2 The charts at Appendix 1 provide a visual overview of actual income and expenditure compared with both the original budget and the LAB.