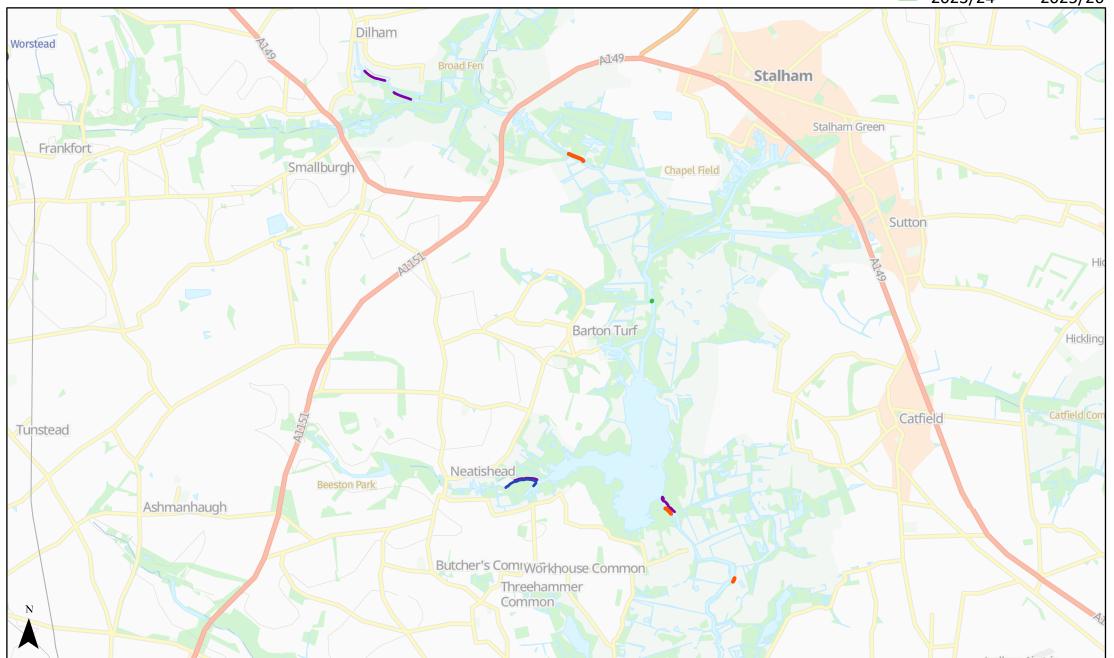

Riverside tree & scrub management 5 year plan River Ant Planned areas are subject to change.

Planned year

2022/23 — 2024/252023/24 — 2025/26

© Crown copyright [and database rights] 2023 OS AC0000814754. You are permitted to use this data solely to enable you to respond to, or interact with, the organisation that provided you with the data. You are not permitted to copy, sub-licence, distribute or sell any of this data to third parties in any form.