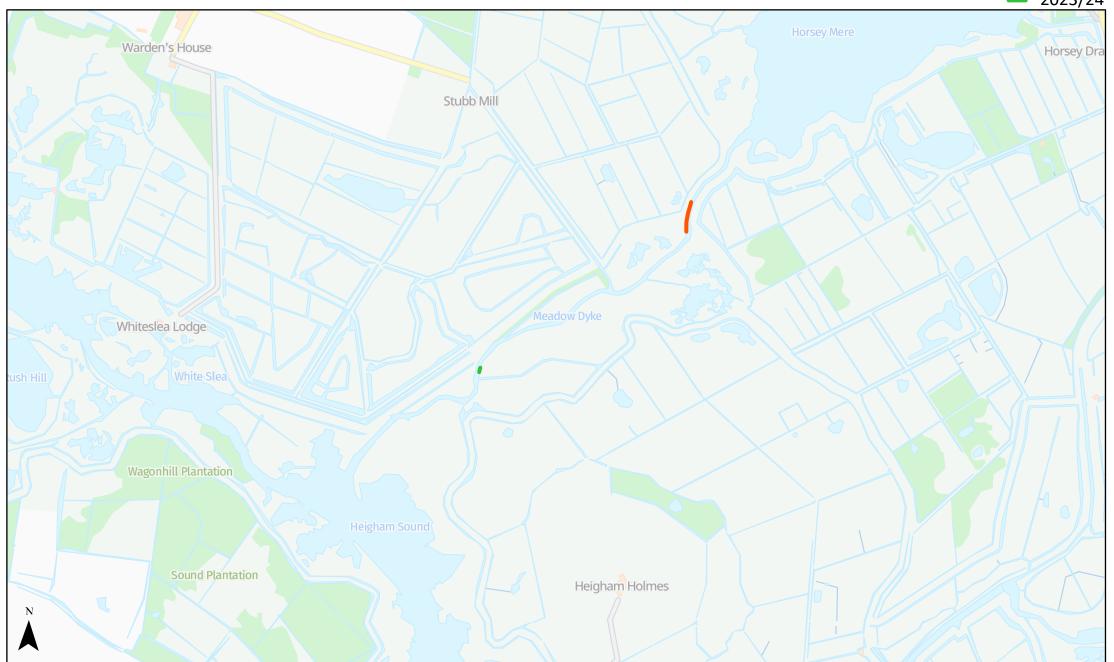

Riverside tree & scrub management 5 year plan River Thurne Planned areas are subject to change. Planned year

2022/232023/24

© Crown copyright [and database rights] 2023 OS AC0000814754. You are permitted to use this data solely to enable you to respond to, or interact with, the organisation that provided you with the data. You are not permitted to copy, sub-licence, distribute or sell any of this data to third parties in any form.