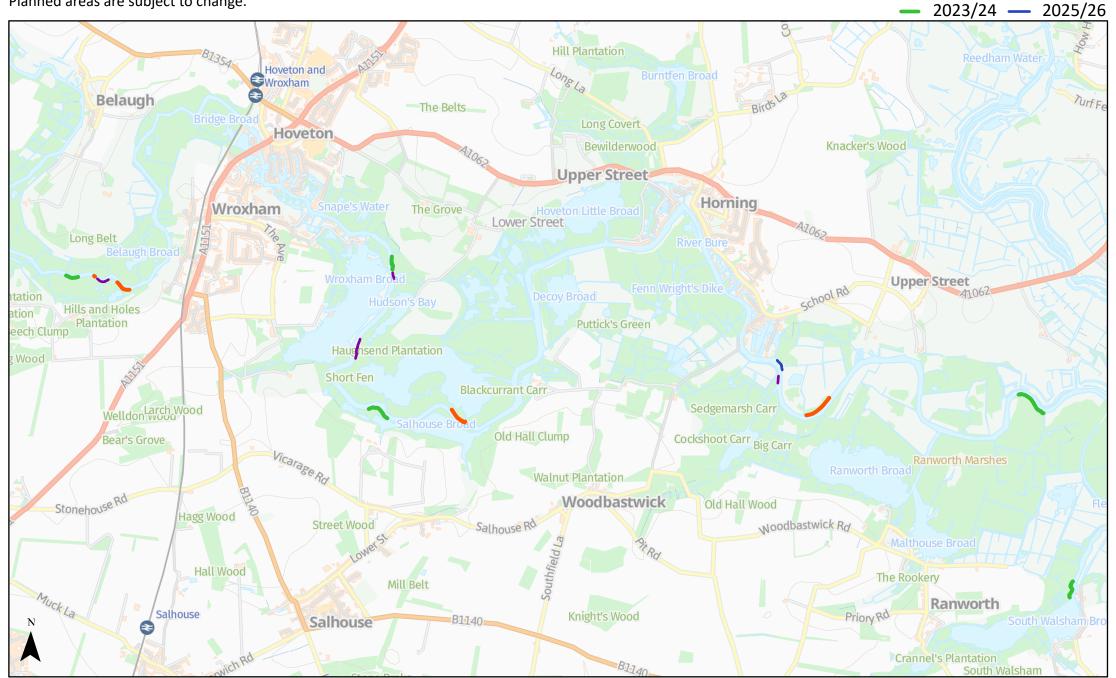

Riverside tree & scrub management 5 year plan River Bure Planned areas are subject to change.

Planned year

— 2022/23 — 2024/25

© Crown copyright [and database rights] 2023 OS AC0000814754. You are permitted to use this data solely to enable you to respond to, or interact with, the organisation that provided you with the data. You are not permitted to copy, sub-licence, distribute or sell any of this data to third parties in any form.