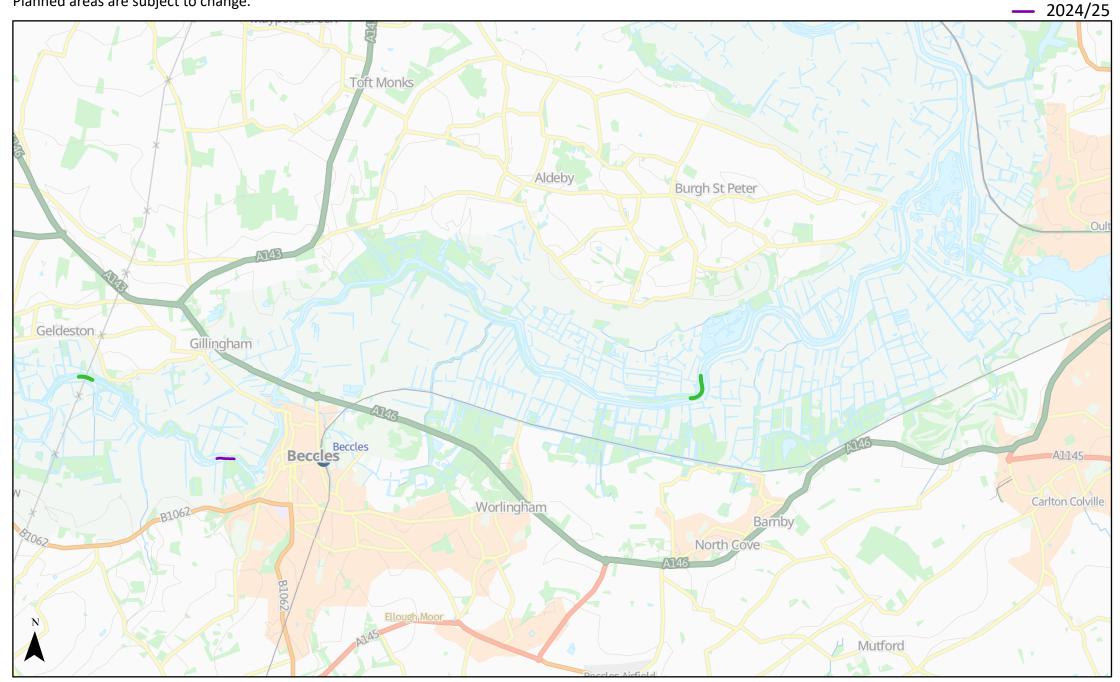

Riverside tree & scrub management 5 year plan River Waveney Planned areas are subject to change. Planned year

**—** 2023/24

© Crown copyright [and database rights] 2023 OS AC0000814754. You are permitted to use this data solely to enable you to respond to, or interact with, the organisation that provided you with the data. You are not permitted to copy, sub-licence, distribute or sell any of this data to third parties in any form.