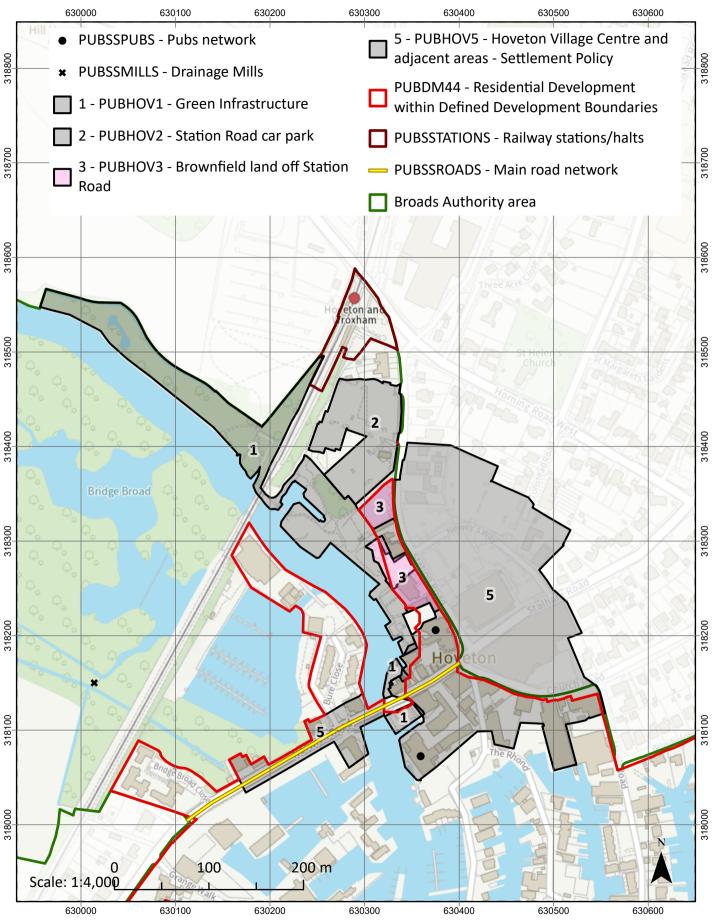

## 11. Hoveton and Wroxham Inset Map A

© Crown copyright [and database rights] 2024 OS AC0000814754. You are permitted to use this data solely to enable you to respond to, or interact with, the organisation that provided you with the data. You are not permitted to copy, sub-license, distribute or sell any of this data to third parties in any form.© Norfolk County Council (Norfolk Historic Environment Record).