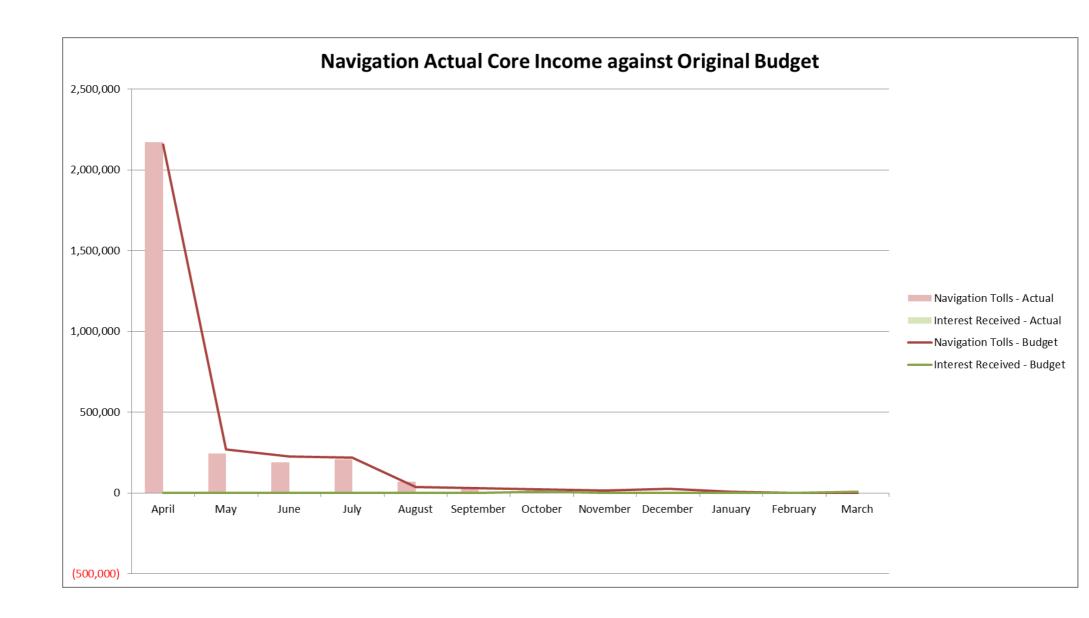

- Construction and Maintenance salaries are under profiled budget by £11,563 following a long term vacancy which has been used to fund the apprentices. This will decrease over the coming months.
- Equipment, Vehicles and Vessels is under profiled budget by £32,597 due to delayed billing on the 3<sup>rd</sup> Wherry
- Water Management is above the profiled budget by £17,316 due to the Hydrographic survey being completed ahead of profile.
- Practical Maintenance is under profile by £10,192 due to timing differences.
- Ranger Services is under profiled budget by £62,242 due to the delayed letting of the launch tender following changes in procurement legislation. This is partially offset by the salary overspend.
- An underspend within Planning and Resources budgets relating to:
  - A number of small variances within all budgets but mainly relating to Yacht Stations on income and expenditure (£10,130).
- An adverse variance within Reserves relating to:
  - The delayed completion on the land purchase (£17,351) at Acle (sale completed 3/11/15).
  - The delayed Wherry billing and the delayed letting of the launch contract (£114,087).
- 2.2 The charts at Appendix 1 provide a visual overview of actual income and expenditure compared with both the original budget and the LAB.

Background Papers: Nil

Author: Emma Krelle

Date of Report: 26 November 2015

Broads Plan Objectives: None

Appendices: APPENDIX 1 – Navigation Actual Income and Expenditure

Charts to 31 October 2015

APPENDIX 2 – Financial Monitor: Navigation Income and