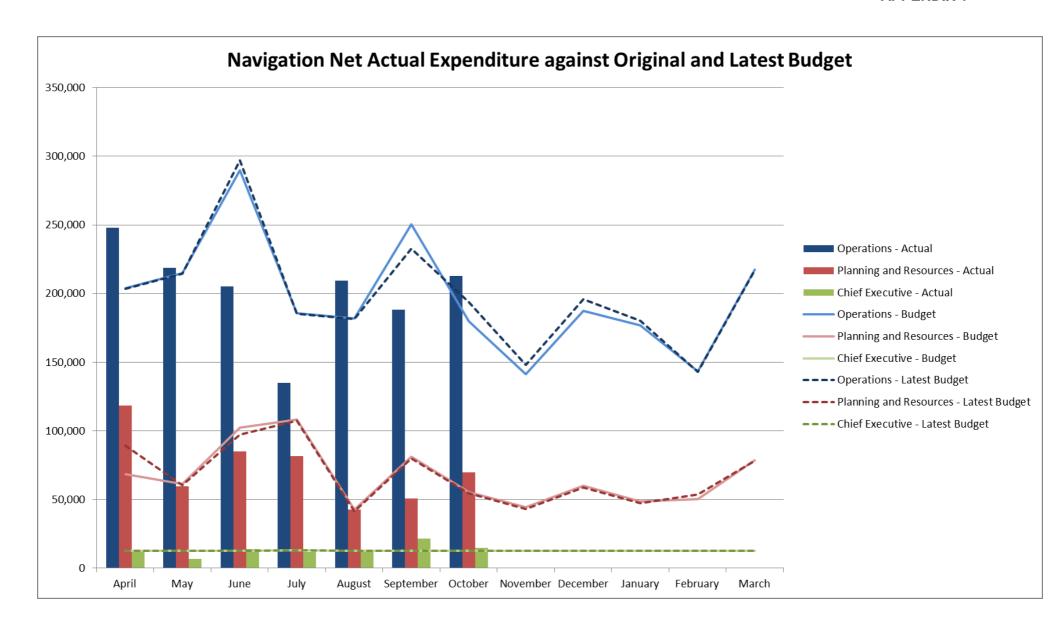

- Construction and Maintenance salaries are under profiled budget by £11,563 following a long term vacancy which has been used to fund the apprentices. This will decrease over the coming months.
- Equipment, Vehicles and Vessels is under profiled budget by £32,597 due to delayed billing on the 3<sup>rd</sup> Wherry
- Water Management is above the profiled budget by £17,316 due to the Hydrographic survey being completed ahead of profile.
- Practical Maintenance is under profile by £10,192 due to timing differences.
- Ranger Services is under profiled budget by £62,242 due to the delayed letting of the launch tender following changes in procurement legislation. This is partially offset by the salary overspend.
- An underspend within Planning and Resources budgets relating to:
  - A number of small variances within all budgets but mainly relating to Yacht Stations on income and expenditure (£10,130).
- An adverse variance within Reserves relating to:
  - The delayed completion on the land purchase (£17,351) at Acle (sale completed 3/11/15).
  - The delayed Wherry billing and the delayed letting of the launch contract (£114,087).
- 2.2 The charts at Appendix 1 provide a visual overview of actual income and expenditure compared with both the original budget and the LAB.

Background Papers: Nil

Author: Emma Krelle

Date of Report: 26 November 2015

Broads Plan Objectives: None

Appendices: APPENDIX 1 – Navigation Actual Income and Expenditure

Charts to 31 October 2015

APPENDIX 2 – Financial Monitor: Navigation Income and