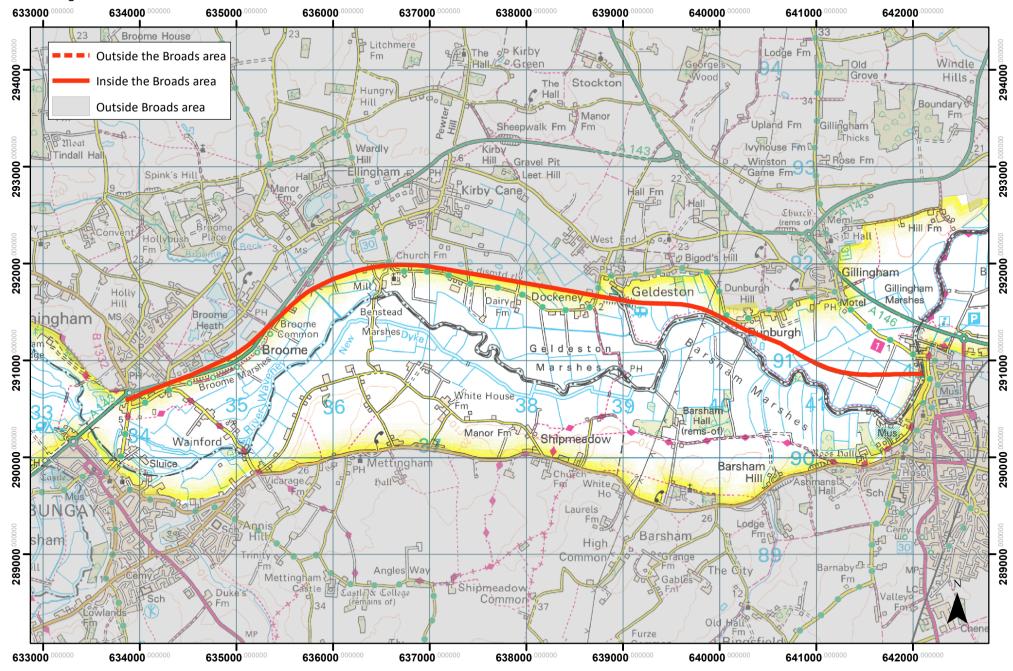

### Broads Local Plan - Publication version - July 2017

PUBSSTRACKS: Former rail trackways

#### **Ditchingham to Beccles**

© Crown copyright [and database rights] 2017 OS 100021573. You are granted a non-exclusive, royalty free, revocable licence solely to view the Licensed Data for non-commercial purposes for the period during which the Broads Authority makes it available. You are not permitted to copy, sub-license, distribute, sell or otherwise make available the Licensed Data to third parties in any form.