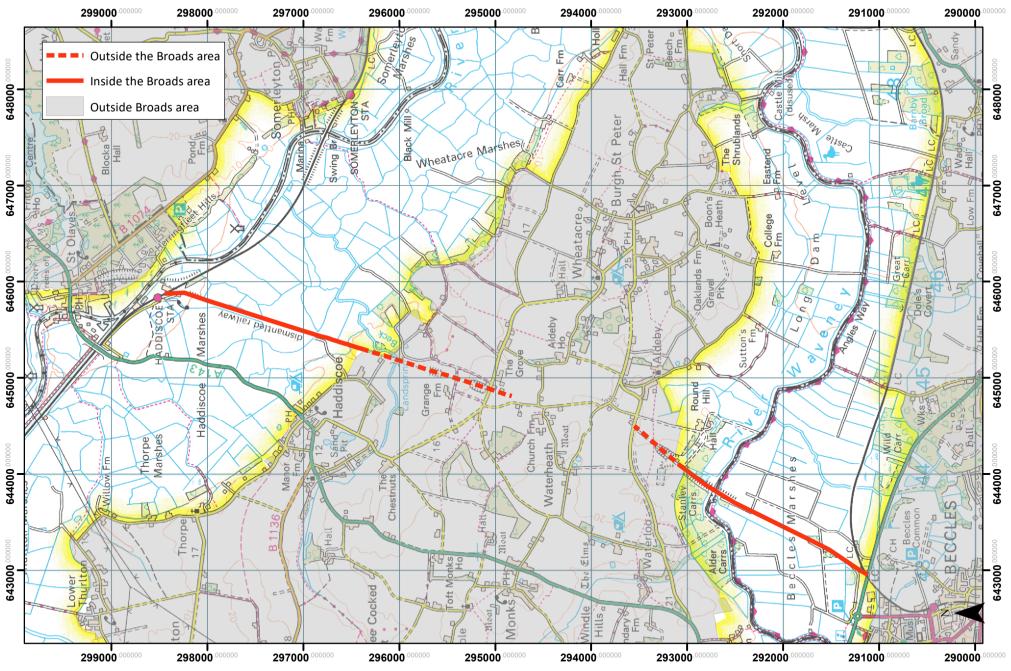

# Broads Local Plan - Publication version - July 2017

PUBSSTRACKS: Former rail trackways

#### **Beccles to Haddiscoe**

<sup>©</sup> Crown copyright [and database rights] 2017 OS 100021573. You are granted a non-exclusive, royalty free, revocable licence solely to view the Licensed Data for non-commercial purposes for the period during which the Broads Authority makes it available. You are not permitted to copy, sub-license, distribute, sell or otherwise make available the Licensed Data to third parties in any form.