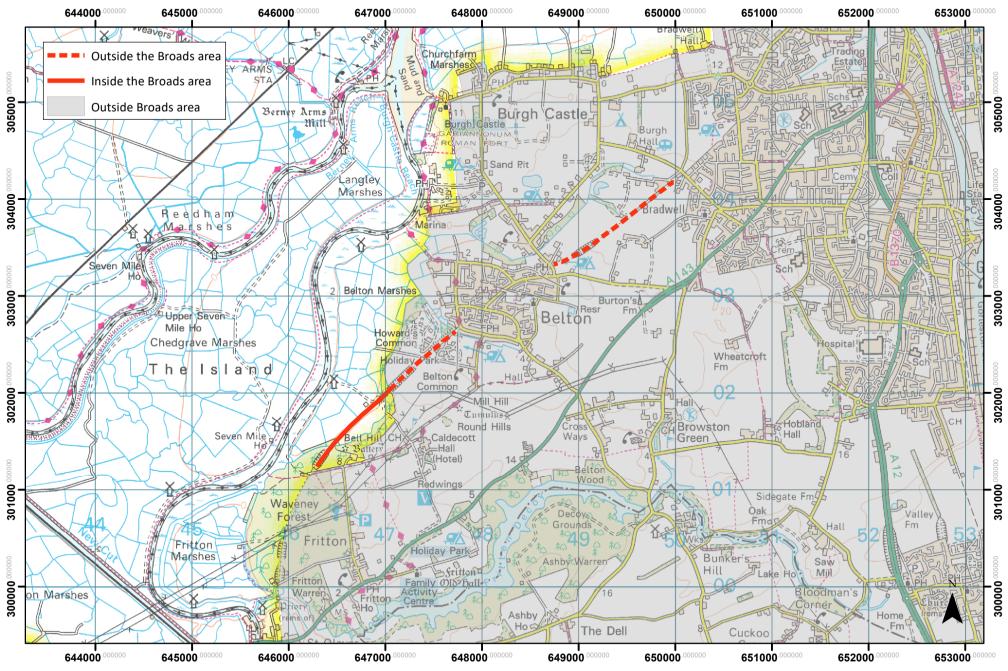

## Broads Local Plan - Publication version - July 2017

PUBSSTRACKS: Former rail trackways

#### Great Yarmouth to Fritton

© Crown copyright [and database rights] 2017 OS 100021573. You are granted a non-exclusive, royalty free, revocable licence solely to view the Licensed Data for non-commercial purposes for the period during which the Broads Authority makes it available. You are not permitted to copy, sub-license, distribute, sell or otherwise make available the Licensed Data to third parties in any form.