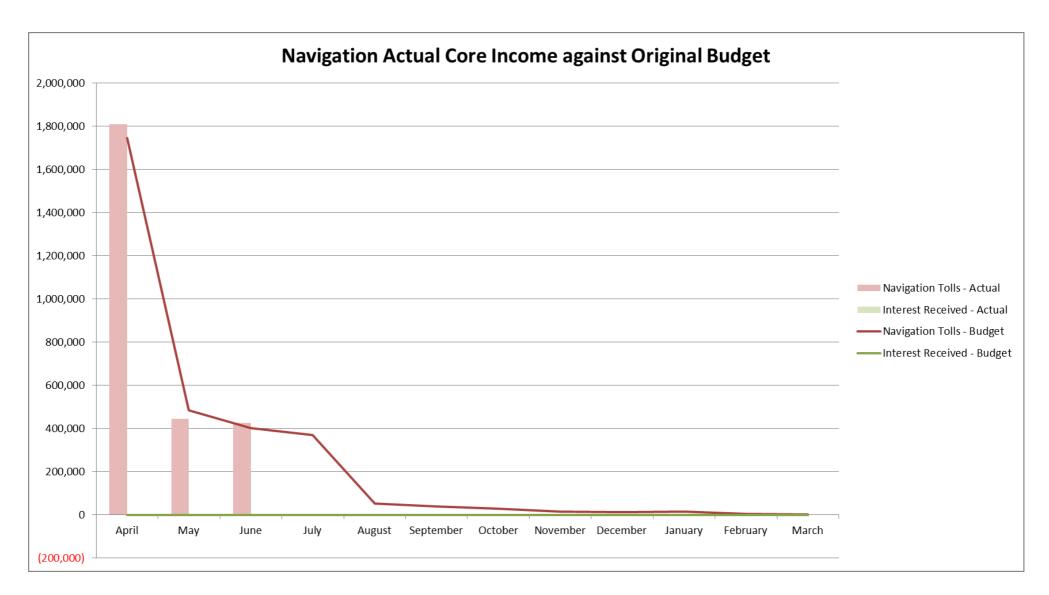

- An underspend within Operations budgets relating to:
  - Construction and Maintenance salaries is under profile by £10,379 due to vacancies at the start of the financial year.
  - Water Management is under profile by £21,916 due to outstanding Natural England consent.
  - Practical Maintenance is under profile by £24,152 due to timing differences on various projects.
  - Premises is under profile by £12,925 due timing differences around the Dockyard Wet Shed repairs.
- An underspend within Planning and Resources budgets relating to:
  - Visitor Centres and Yacht Stations is under profile by £11,566 due to timing differences.
- An adverse variance within Reserves relating to the timing differences around the Dockyard Wet Shed repairs.
- 2.2 The charts at Appendix 1 provide a visual overview of actual income and expenditure compared with both the original budget and the LAB.

- The total forecast income is £3,218,923, or £39,423 more than the LAB.
- Total expenditure is forecast to be £3,187,249.
- The resulting surplus for the year is forecast to be £31,674.
- 4.3 The forecast outturn expenditure reflects the following changes from the LAB as shown in Table 3. The forecast surplus represents a favourable variance of £39,429 against the LAB.

4.4 The main reason for the difference between the forecast outturn and the LAB is the increase in hire craft toll income.