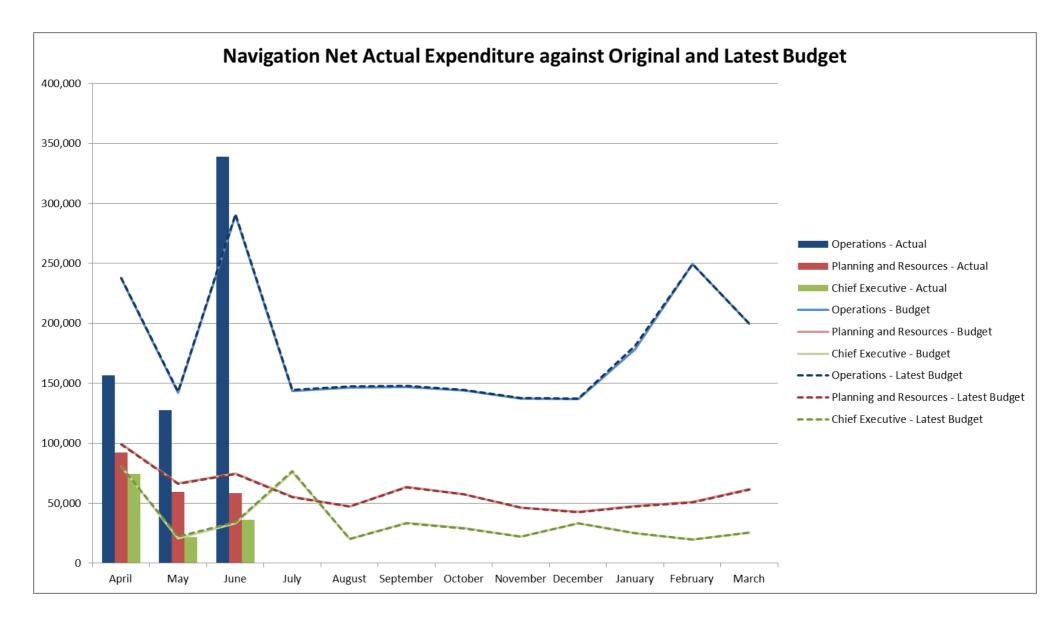

- An underspend within Operations budgets relating to:
  - Construction and Maintenance salaries is under profile by £10,379 due to vacancies at the start of the financial year.
  - Water Management is under profile by £21,916 due to outstanding Natural England consent.
  - Practical Maintenance is under profile by £24,152 due to timing differences on various projects.
  - Premises is under profile by £12,925 due timing differences around the Dockyard Wet Shed repairs.
- An underspend within Planning and Resources budgets relating to:
  - Visitor Centres and Yacht Stations is under profile by £11,566 due to timing differences.
- An adverse variance within Reserves relating to the timing differences around the Dockyard Wet Shed repairs.
- 2.2 The charts at Appendix 1 provide a visual overview of actual income and expenditure compared with both the original budget and the LAB.