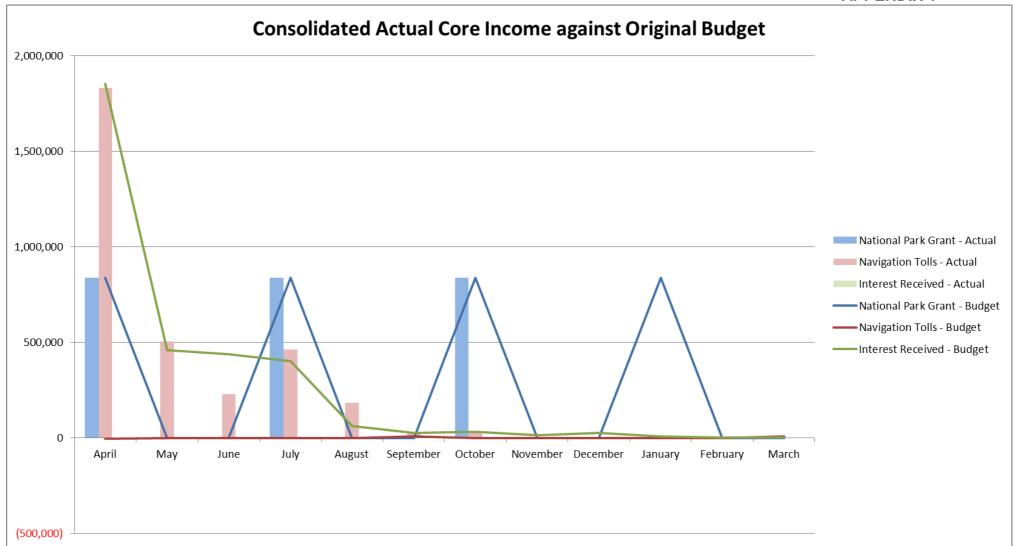

- Equipment, Vehicles and Vessels is over the profiled budget by £22,254 due to a number of repairs being completed ahead of profile.
- Ranger Services is under the profiled budget by £20,137 due to timing differences on the profile originally set.
- A favourable variance within Strategic Services budgets relating to:
  - Development Management is under profiled budget by £50,100 due to additional income from the increased fees and salary savings.
     The income forecast has been adjusted and the salary savings will decrease through the use of a contractor.
  - Strategy and Projects Salaries is over profiled budget by £10,028 due to a salary being funded from the Catchment reserve.
  - Human Resources is under profiled budget by £16,185 due to a reimbursement of staff training following an individual leaving the Authority and salary savings following a vacancy which has now been filled.
  - Project Funding is under profiled budget by £25,698 due to timing differences.
  - Communications is behind profiled budget by £15,473 due to the Discover England funding being received up front with the corresponding expenditure being invoiced in instalments.
- A favourable variance within Chief Executive budgets relating to:
  - Asset Management is under budget by £20,539 due to timing differences.
  - Finance and Insurance is over budget by £10,664 due to higher insurance premiums. The forecast has been adjusted to reflect this.
- A favourable variance within Reserves relating to the Catchment Partnership, this offsets the Strategies and Projects Salaries adverse variance above.
- 2.2. The charts at Appendix 1 provide a visual overview of actual income and expenditure compared with both the original budget and the LAB.

- 2.1. Core navigation income is above of the profiled budget at the end of month seven. The overall position as at 31 October 2018 is a favourable variance of £203,372 or 14.15% difference from the profiled LAB. This is principally due to:
  - An overall favourable variance of £9.095 within toll income:
    - Hire Craft Tolls £9,929 above the profiled budget.
    - Private Craft Tolls £878 below the profiled budget.
  - A favourable variance within Operations budgets relating to: