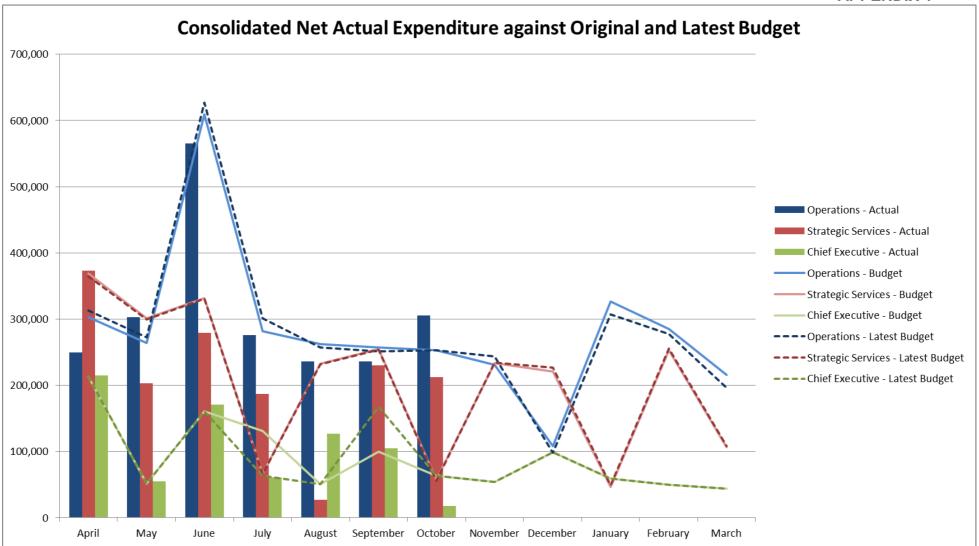

- Equipment, Vehicles and Vessels is over the profiled budget by £22,254 due to a number of repairs being completed ahead of profile.
- Ranger Services is under the profiled budget by £20,137 due to timing differences on the profile originally set.
- A favourable variance within Strategic Services budgets relating to:
  - Development Management is under profiled budget by £50,100 due to additional income from the increased fees and salary savings.
     The income forecast has been adjusted and the salary savings will decrease through the use of a contractor.
  - Strategy and Projects Salaries is over profiled budget by £10,028 due to a salary being funded from the Catchment reserve.
  - Human Resources is under profiled budget by £16,185 due to a reimbursement of staff training following an individual leaving the Authority and salary savings following a vacancy which has now been filled.
  - Project Funding is under profiled budget by £25,698 due to timing differences.
  - Communications is behind profiled budget by £15,473 due to the Discover England funding being received up front with the corresponding expenditure being invoiced in instalments.
- A favourable variance within Chief Executive budgets relating to:
  - Asset Management is under budget by £20,539 due to timing differences.
  - Finance and Insurance is over budget by £10,664 due to higher insurance premiums. The forecast has been adjusted to reflect this.
- A favourable variance within Reserves relating to the Catchment Partnership, this offsets the Strategies and Projects Salaries adverse variance above.
- 2.2. The charts at Appendix 1 provide a visual overview of actual income and expenditure compared with both the original budget and the LAB.