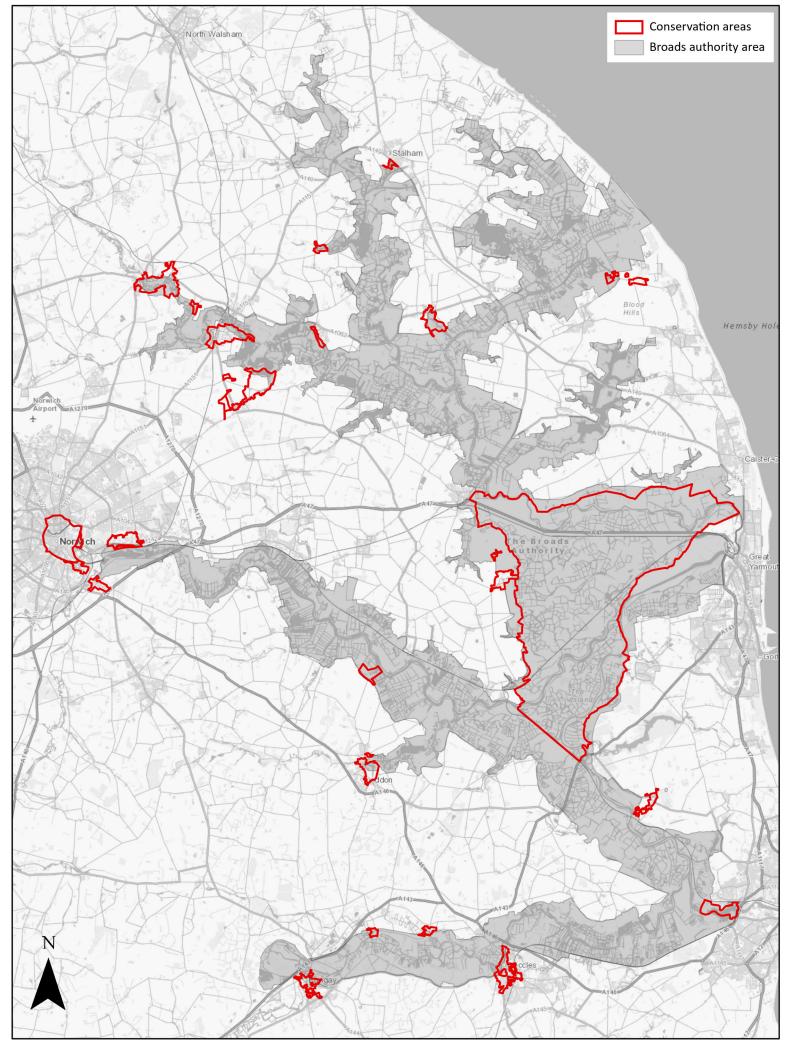

© Crown copyright and database rights 2021 OS 100021573. Contains Ordnance Survey data. You are permitted to use this data solely to enable you to respond to, or interact with, the organisation that provided you with the data. You are not permitted to copy, sub-licence, distribute or sell any of this data to third parties in any form.