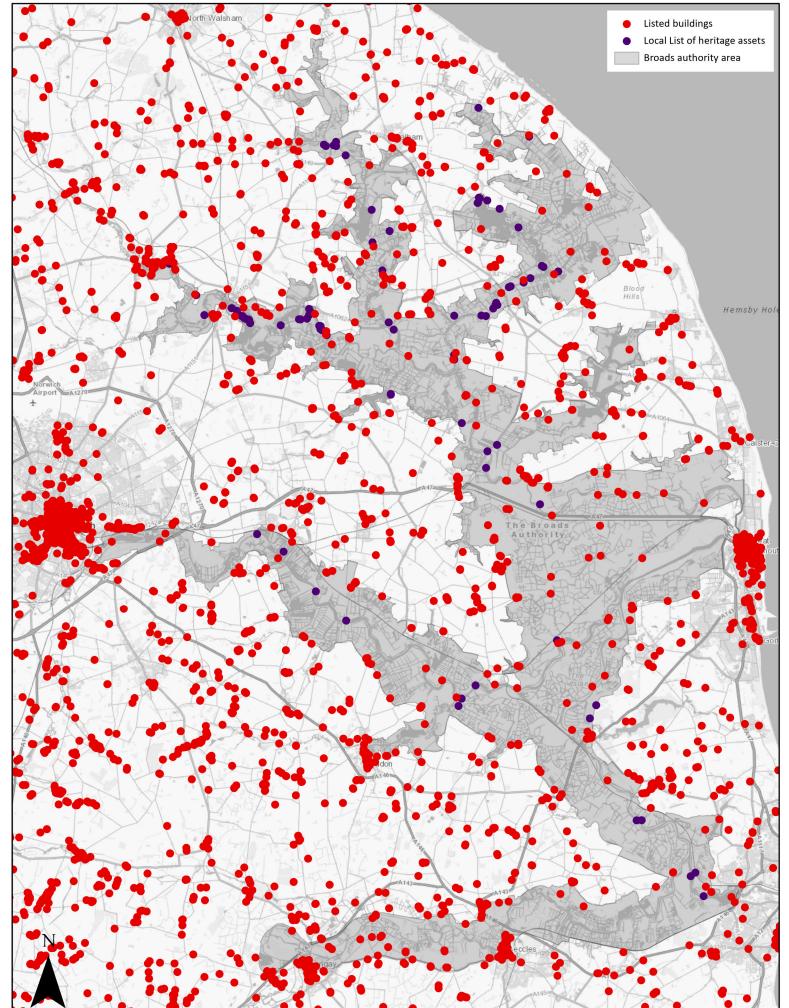

© Crown copyright and database rights 2021 OS 100021573. Contains Ordnance Survey data. You are permitted to use this data solely to enable you to respond to, or interact with, the organisation that provided you with the data. You are not permitted to copy, sub-licence, distribute or sell any of this data to third parties in any form. © Historic England 2021. The Historic England GIS Data contained in this material was obtained on [date]. The most publicly available up to date Historic England GIS Data can be obtained from HistoricEngland.org.uk.