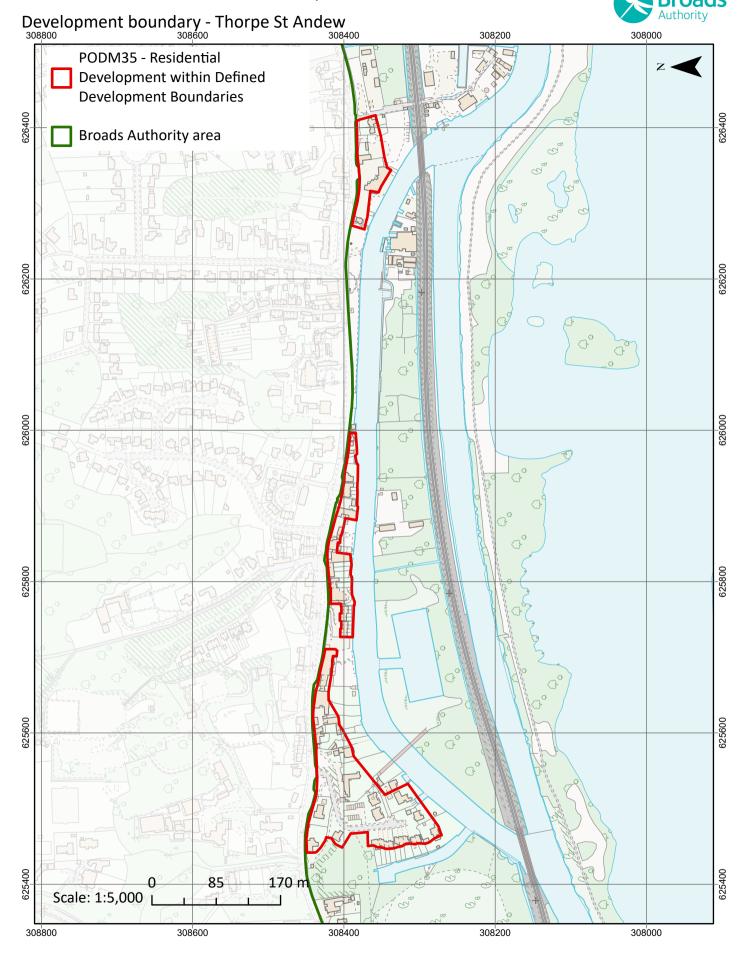

## Local Plan for the Broads – Preferred Options March 2024

© Crown copyright [and database rights] 2024 OS AC0000814754. You are permitted to use this data solely to enable you to respond to, or interact with, the organisation that provided you with the data. You are not permitted to copy, sub-licence, distribute or sell any of this data to third parties in any form. ©Norfolk County Council (Norfolk Historic Environment Record).