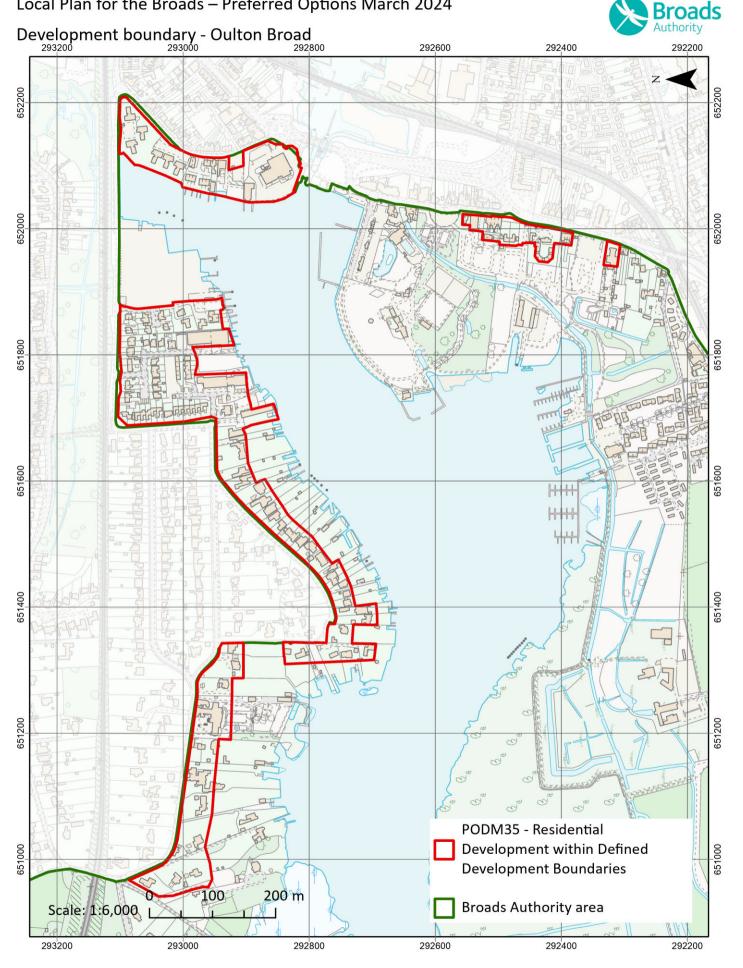

## Local Plan for the Broads - Preferred Options March 2024

© Crown copyright [and database rights] 2024 OS AC0000814754. You are permitted to use this data solely to enable you to respond to, or interact with, the organisation that provided you with the data. You are not permitted to copy, sub-licence, distribute or sell any of this data to third parties in any form. ©Norfolk County Council (Norfolk Historic Environment Record).