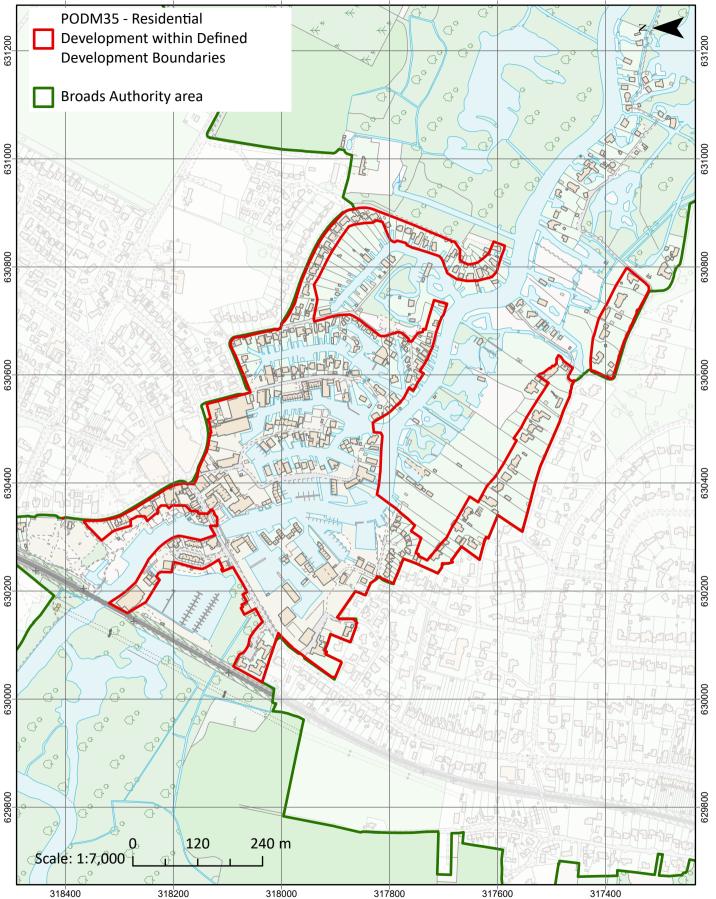

## Local Plan for the Broads - Preferred Options March 2024

Development boundary - Wroxham and Hoveton 318400 317800 317400 317600

© Crown copyright [and database rights] 2024 OS AC0000814754. You are permitted to use this data solely to enable you to respond to, or interact with, the organisation that provided you with the data. You are not permitted to copy, sub-licence, distribute or sell any of this data to third parties in any form. ©Norfolk County Council (Norfolk Historic Environment Record).