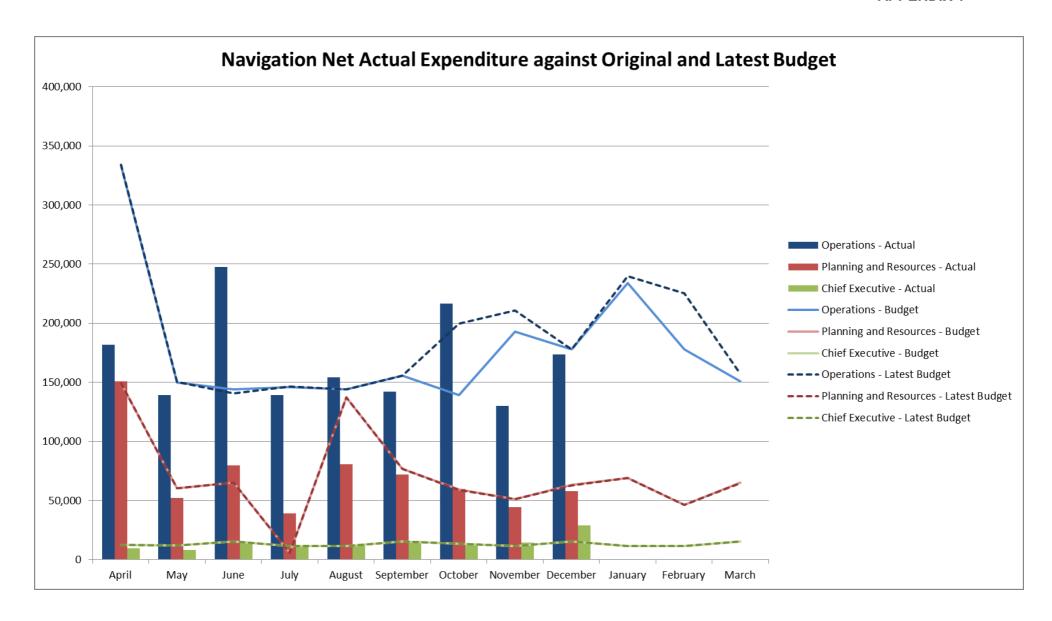

- Practical Maintenance is under profile by £111,684 due to timing differences on the Cockshoot re-piling.
- An underspend within Planning and Resources budgets relating to small variances within a number of budgets.
- 2.2 The charts at Appendix 1 provide a visual overview of actual income and expenditure compared with both the original budget and the LAB.