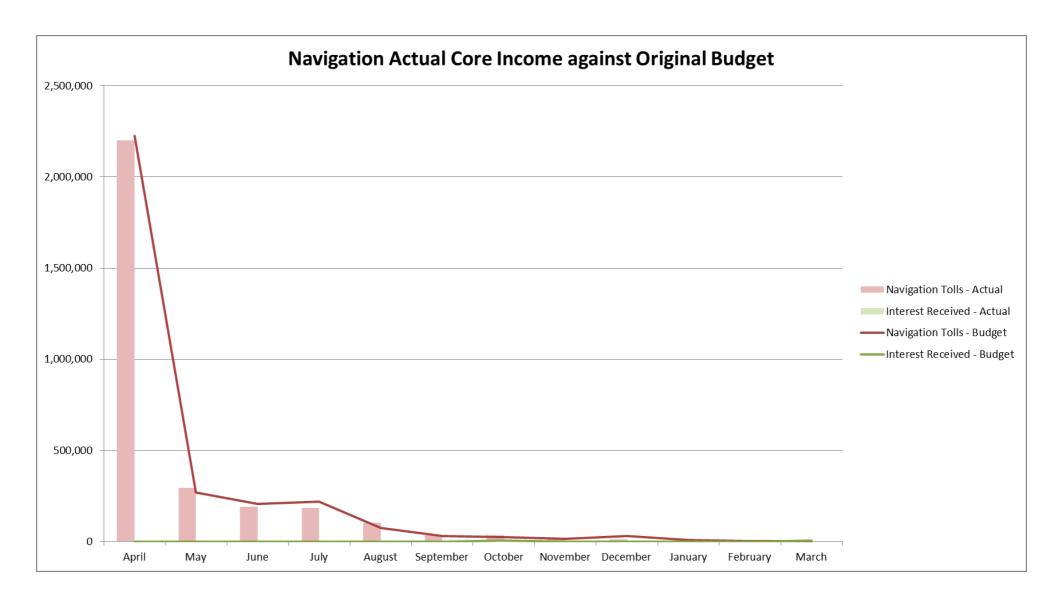

- Practical Maintenance is under profile by £111,684 due to timing differences on the Cockshoot re-piling.
- An underspend within Planning and Resources budgets relating to small variances within a number of budgets.
- 2.2 The charts at Appendix 1 provide a visual overview of actual income and expenditure compared with both the original budget and the LAB.