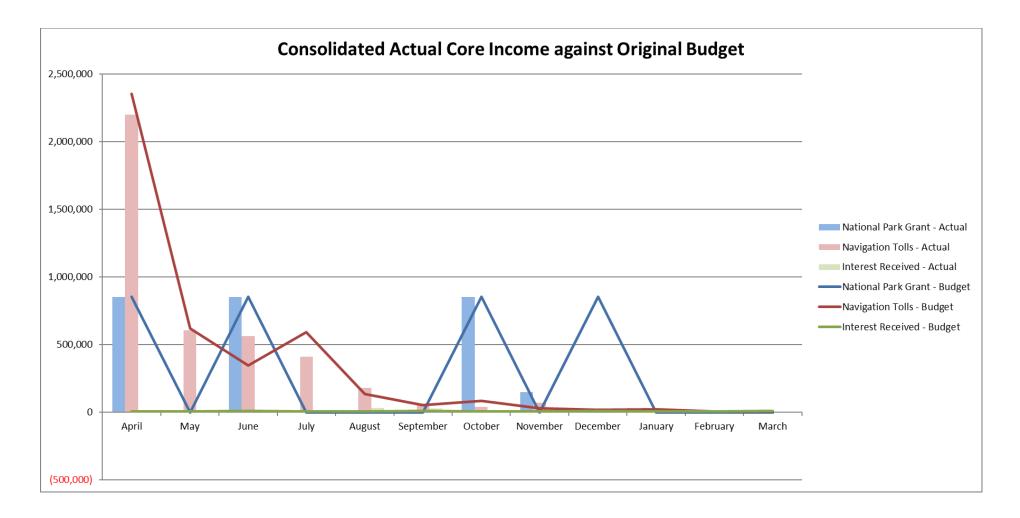

- Upper Thurne is under the profiled budget due to delays in electric charging point installation.
- Computer Software reserve is under the profiled budget due to delays in the toll system replacement project.
- UK Communications reserve is under the profiled budget due to the additional income received for the extension.
- 2.2. The charts at Appendix 1 provide a visual overview of actual income and expenditure compared with both the original budget and the LAB.

Author: Emma Krelle

Date of report: 03 January 2024

Broads Plan strategic objectives: strategic objectives: C1, C2, C3, C4

Appendix 1 – Consolidated actual income and expenditure charts to 30 November 2023