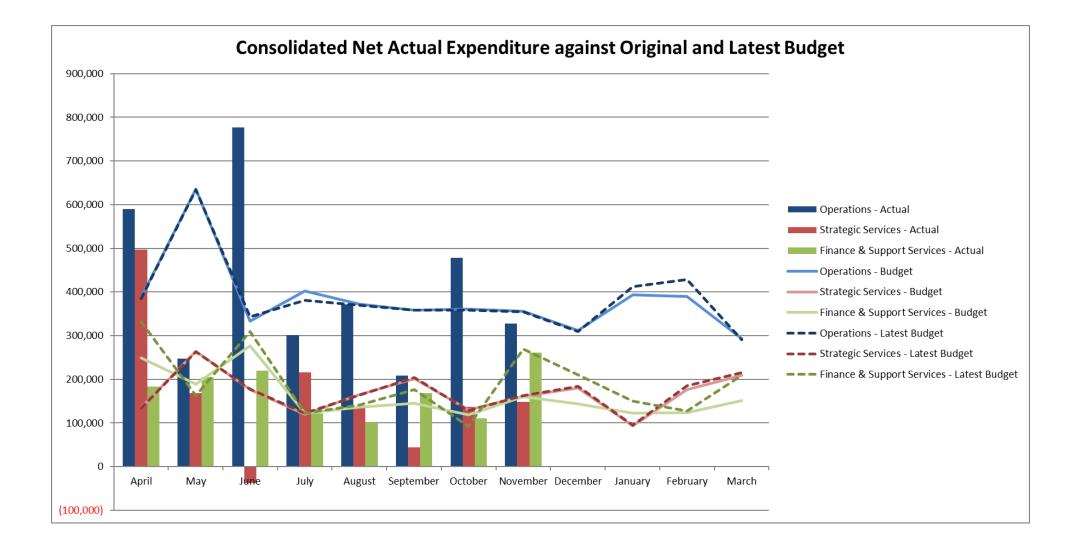

- Upper Thurne is under the profiled budget due to delays in electric charging point installation.
- Computer Software reserve is under the profiled budget due to delays in the toll system replacement project.
- UK Communications reserve is under the profiled budget due to the additional income received for the extension.
- 2.2. The charts at Appendix 1 provide a visual overview of actual income and expenditure compared with both the original budget and the LAB.

Author: Emma Krelle

Date of report: 03 January 2024

Broads Plan strategic objectives: strategic objectives: C1, C2, C3, C4

Appendix 1 – Consolidated actual income and expenditure charts to 30 November 2023