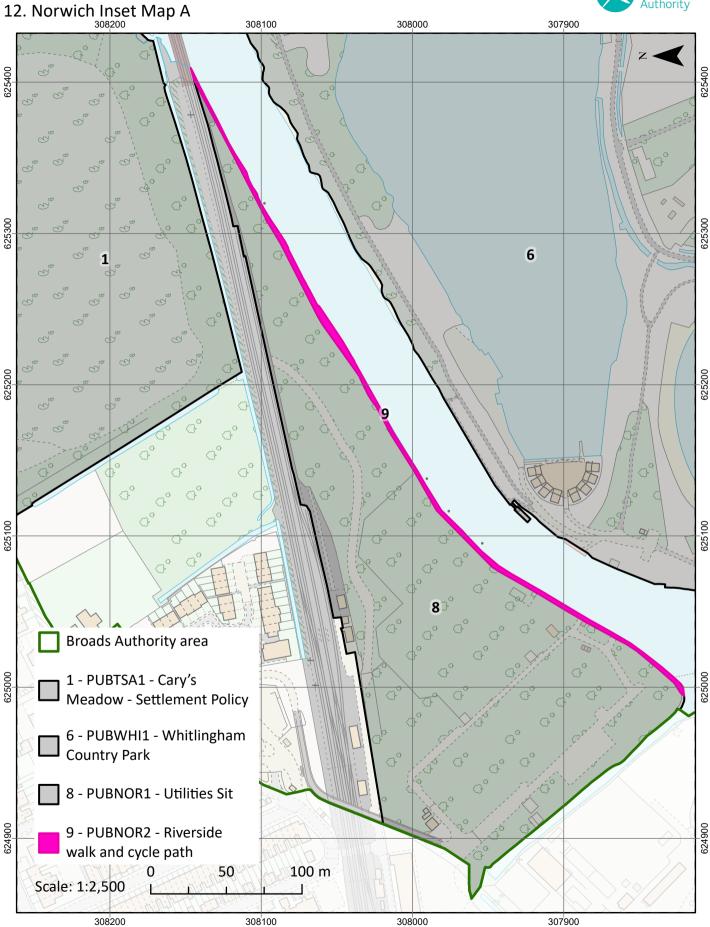

## 12. Norwich

© Crown copyright [and database rights] 2024 OS AC0000814754. You are permitted to use this data solely to enable you to respond to, or interact with, the organisation that provided you with the data. You are not permitted to copy, sub-license, distribute or sell any of this data to third parties in any form. © Norfolk County Council (Norfolk Historic Environment Record)

## Local Plan for the Broads - Publication version - December 2024

© Crown copyright [and database rights] 2024 OS AC0000814754. You are permitted to use this data solely to enable you to respond to, or interact with, the organisation that provided you with the data. You are not permitted to copy, sub-license, distribute or sell any of this data to third parties in any form.