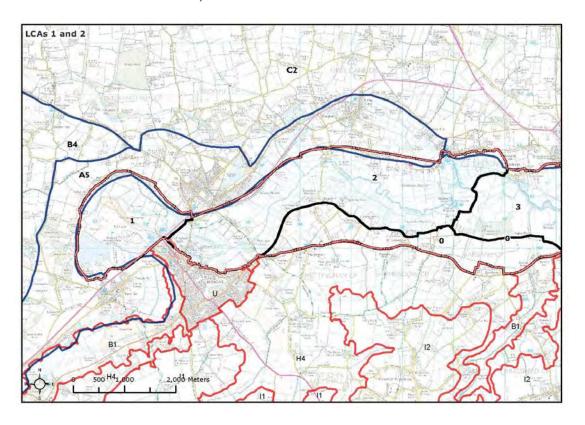

## LCA 1: Waveney Valley - Outney Common and Bath Hills Area: LCA 2: Waveney Valley - Bungay/Ditchingham to Shipmeadow/Geldeston

### Location and landscape character context

- $^{\circ}$  Broads Authority 2012. Reproduced by permission of Ordnance Survey on behalf of HMSO.  $^{\circ}$  Crown copyright and database right 2012. Ordnance Survey Licence number 100021573.
- $\ \ \,$  Broads Authority 2012. Contains, or is derived from aerial photography supplied by Bluesky Ltd.  $\ \ \,$  Bluesky 2004/2005
- © South Norfolk District Council © Waveney District Council

#### Landscapes outside the Executive Area

Relevant character areas and sensitivities are:

South Norfolk -

A5: Waveney Rural River Valley: Rising valley sides to the Broads which provide intervisibility.

B4: Waveney Tributary Farmland: Elevated land close to the Broads in the north.

Waveney District -

H4: Mettingham Tributary Farmland: Steeply rising valley sides (10-15m AOD) to the north and forms part of the landscape setting of the Broads abutting the Broads Authority boundary along much of its length.

Fieldwork confirmed that the elevated ridgelines of areas A5 and B4 which surround character areas 1 and 2 are sensitive. H4 character area also displays a strong visual association with the Broads and is therefore of high sensitivity. The rising ridges are sensitive to wind turbine development of most typologies, particularly those at the higher end of the scale due to their prominence. Adjacent areas are less sensitive to small scale turbines (0-20m) where there is careful consideration of siting and impact upon sensitive characteristics (i.e. skylines, scale and intervisibility).