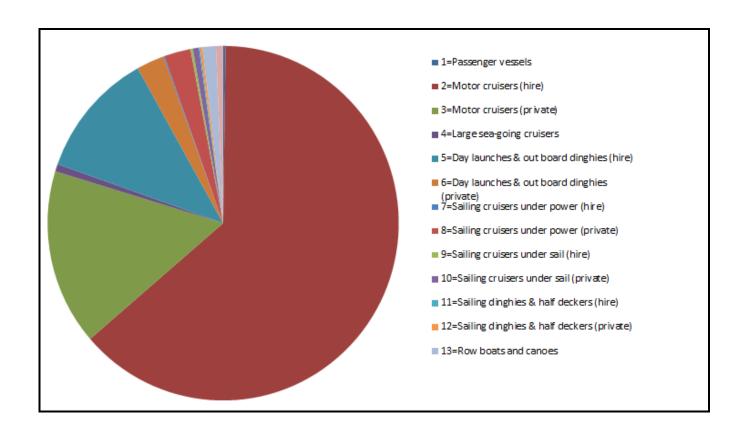

#### 6. Great Yarmouth Yacht Station

| 1=Passenger vessels                          | 0   |
|----------------------------------------------|-----|
| 2=Motor cruisers (hire)                      | 361 |
| 3=Motor cruisers (private)                   | 66  |
| 4=Large sea-going cruisers                   | 7   |
| 5=Day launches & out board dinghies (hire)   | 2   |
| 6=Day launches & out board dinghies          |     |
| (private)                                    | 6   |
| 7=Sailing cruisers under power (hire)        | 1   |
| 8=Sailing cruisers under power (private)     | 17  |
| 9=Sailing cruisers under sail (hire)         | 0   |
| 10=Sailing cruisers under sail (private)     | 0   |
| 11=Sailing dinghies & half deckers (hire)    | 0   |
| 12=Sailing dinghies & half deckers (private) | 3   |
| 13=Row boats and canoes                      | 0   |
| 14=Others                                    | 3   |
| TOTAL BOATS                                  | 466 |