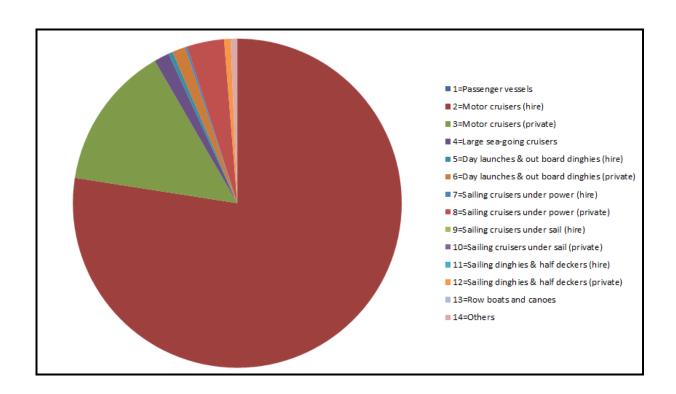

#### 6. Great Yarmouth Yacht Station

| 1=Passenger vessels                          | 0   |
|----------------------------------------------|-----|
| 2=Motor cruisers (hire)                      | 361 |
| 3=Motor cruisers (private)                   | 66  |
| 4=Large sea-going cruisers                   | 7   |
| 5=Day launches & out board dinghies (hire)   | 2   |
| 6=Day launches & out board dinghies          |     |
| (private)                                    | 6   |
| 7=Sailing cruisers under power (hire)        | 1   |
| 8=Sailing cruisers under power (private)     | 17  |
| 9=Sailing cruisers under sail (hire)         | 0   |
| 10=Sailing cruisers under sail (private)     | 0   |
| 11=Sailing dinghies & half deckers (hire)    | 0   |
| 12=Sailing dinghies & half deckers (private) | 3   |
| 13=Row boats and canoes                      | 0   |
| 14=Others                                    | 3   |
| TOTAL BOATS                                  | 466 |