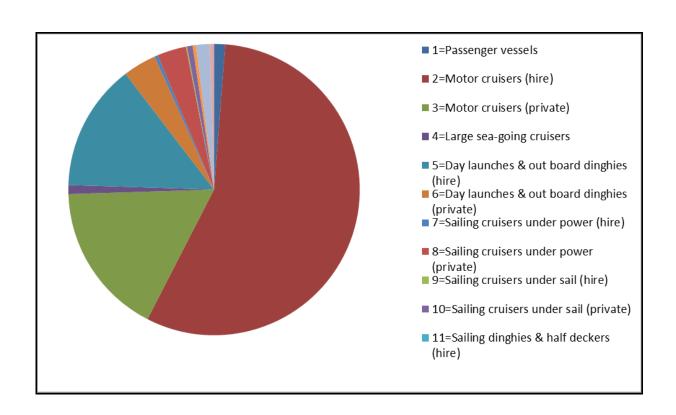

# VESSEL TYPE DISTRIBUTION AT INDIVIDUAL CENSUS POINTS OVER THE COMPLETE 2014 CENSUS PERIOD

#### 1. Hartwell Road - Wroxham

| 1=Passenger vessels                          | 55   |
|----------------------------------------------|------|
| 2=Motor cruisers (hire)                      | 670  |
| 3=Motor cruisers (private)                   | 105  |
| 4=Large sea-going cruisers                   | 14   |
| 5=Day launches & out board dinghies (hire)   | 999  |
| 6=Day launches & out board dinghies          |      |
| (private)                                    | 75   |
| 7=Sailing cruisers under power (hire)        | 3    |
| 8=Sailing cruisers under power (private)     | 13   |
| 9=Sailing cruisers under sail (hire)         | 2    |
| 10=Sailing cruisers under sail (private)     | 0    |
| 11=Sailing dinghies & half deckers (hire)    | 0    |
| 12=Sailing dinghies & half deckers (private) | 1    |
| 13=Row boats and canoes                      | 41   |
| 14=Others                                    | 13   |
| TOTAL BOATS                                  | 1991 |