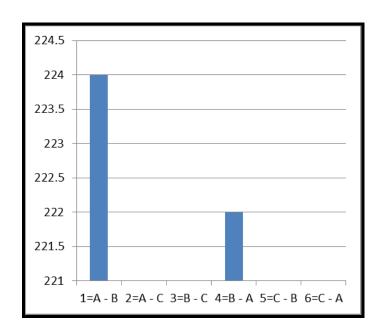

#### 1. Hartwell Road - Wroxham

<sup>©</sup> Crown copyright and database rights 2015. Ordnance Survey 100021573. You are not permitted to copy, sub-licence, distribute or sell any of this data to third parties in any form.