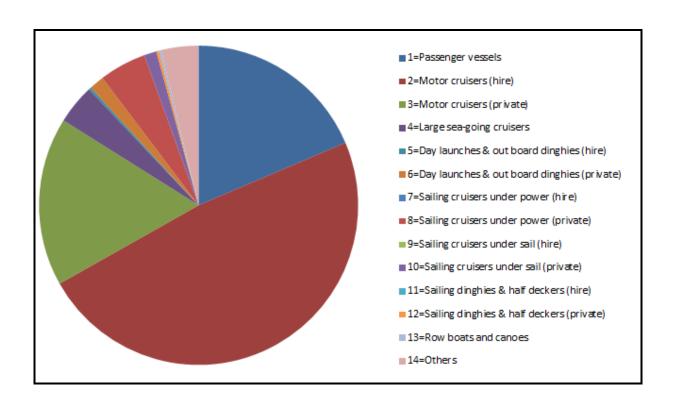

# 12. Berney Arms – Great Yarmouth

| 1=Passenger vessels                          | 74  |
|----------------------------------------------|-----|
| 2=Motor cruisers (hire)                      | 192 |
| 3=Motor cruisers (private)                   | 68  |
| 4=Large sea-going cruisers                   | 16  |
| 5=Day launches & out board dinghies (hire)   | 1   |
| 6=Day launches & out board dinghies          |     |
| (private)                                    | 6   |
| 7=Sailing cruisers under power (hire)        | 0   |
| 8=Sailing cruisers under power (private)     | 19  |
| 9=Sailing cruisers under sail (hire)         | 0   |
| 10=Sailing cruisers under sail (private)     | 5   |
| 11=Sailing dinghies & half deckers (hire)    | 0   |
| 12=Sailing dinghies & half deckers (private) | 1   |
| 13=Row boats and canoes                      | 1   |
| 14=Others                                    | 15  |
| TOTAL BOATS                                  | 398 |