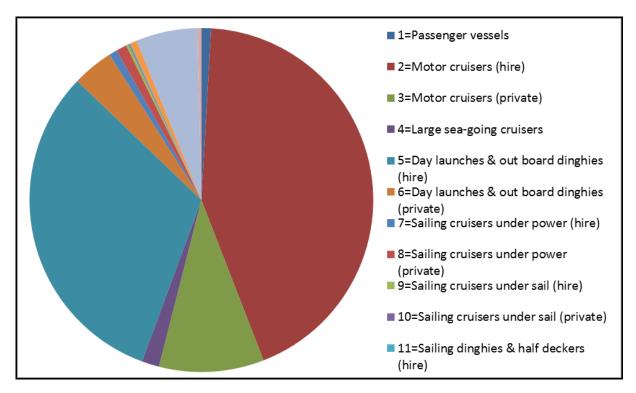

#### 4. Thurne Mouth - Thurne

| 1=Passenger vessels                          | 0    |
|----------------------------------------------|------|
| 2=Motor cruisers (hire)                      | 1167 |
| 3=Motor cruisers (private)                   | 214  |
| 4=Large sea-going cruisers                   | 7    |
| 5=Day launches & out board dinghies (hire)   | 217  |
| 6=Day launches & out board dinghies          |      |
| (private)                                    | 68   |
| 7=Sailing cruisers under power (hire)        | 13   |
| 8=Sailing cruisers under power (private)     | 27   |
| 9=Sailing cruisers under sail (hire)         | 59   |
| 10=Sailing cruisers under sail (private)     | 28   |
| 11=Sailing dinghies & half deckers (hire)    | 19   |
| 12=Sailing dinghies & half deckers (private) | 43   |
| 13=Row boats and canoes                      | 5    |
| 14=Others                                    | 10   |
| TOTAL BOATS                                  | 1877 |