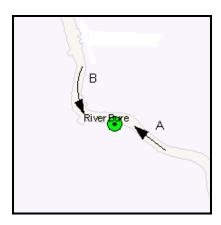

# VESSEL MOVEMENT AT INDIVIDUAL CENSUS POINTS OVER THE COMPLETE 2014 CENSUS PERIOD

#### 1. Hartwell Road - Wroxham

<sup>©</sup> Crown copyright and database rights 2015. Ordnance Survey 100021573. You are not permitted to copy, sub-licence, distribute or sell any of this data to third parties in any form.