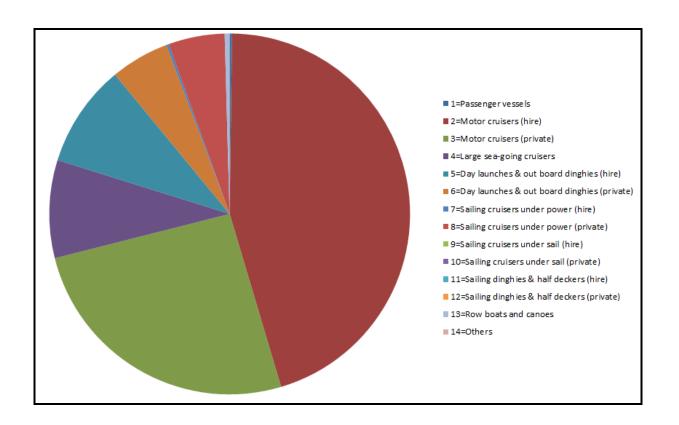

#### 4. Thurne Mouth - Thurne

| 1=Passenger vessels                          | 0    |
|----------------------------------------------|------|
| 2=Motor cruisers (hire)                      | 1167 |
| 3=Motor cruisers (private)                   | 214  |
| 4=Large sea-going cruisers                   | 7    |
| 5=Day launches & out board dinghies (hire)   | 217  |
| 6=Day launches & out board dinghies          |      |
| (private)                                    | 68   |
| 7=Sailing cruisers under power (hire)        | 13   |
| 8=Sailing cruisers under power (private)     | 27   |
| 9=Sailing cruisers under sail (hire)         | 59   |
| 10=Sailing cruisers under sail (private)     | 28   |
| 11=Sailing dinghies & half deckers (hire)    | 19   |
| 12=Sailing dinghies & half deckers (private) | 43   |
| 13=Row boats and canoes                      | 5    |
| 14=Others                                    | 10   |
| TOTAL BOATS                                  | 1877 |