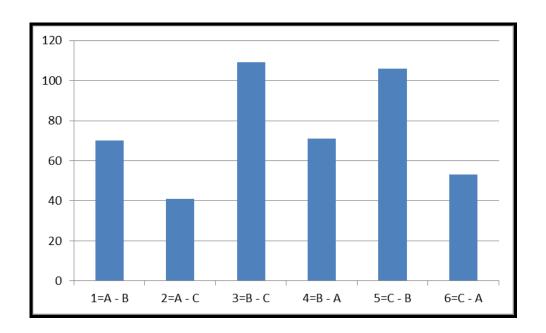

# 5. Candle Dyke - Martham

| 1=Passenger vessels                           | 0   |
|-----------------------------------------------|-----|
| 2=Motor cruisers (hire)                       | 24  |
| 3=Motor cruisers (private)                    | 31  |
| 4=Large sea-going cruisers                    | 0   |
| 5=Day launches & out board dinghies (hire)    | 210 |
| 6=Day launches & out board dinghies (private) | 66  |
| 7=Sailing cruisers under power (hire)         | 6   |
| 8=Sailing cruisers under power (private)      | 16  |
| 9=Sailing cruisers under sail (hire)          | 11  |
| 10=Sailing cruisers under sail (private)      | 12  |
| 11=Sailing dinghies & half deckers (hire)     | 11  |
| 12=Sailing dinghies & half deckers (private)  | 23  |
| 13=Row boats and canoes                       | 30  |
| 14=Others                                     | 10  |
| TOTAL BOATS                                   | 450 |