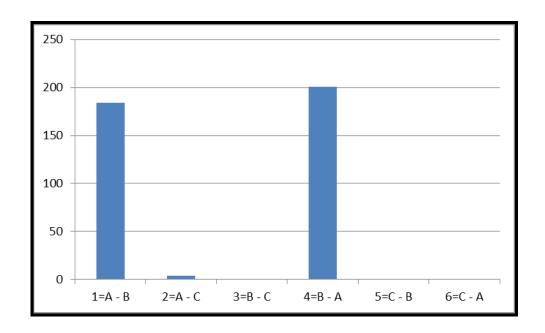

# 11. Beccles Quay (nr TIC) - Beccles

| 1=Passenger vessels                           | 4   |
|-----------------------------------------------|-----|
| 2=Motor cruisers (hire)                       | 78  |
| 3=Motor cruisers (private)                    | 113 |
| 4=Large sea-going cruisers                    | 12  |
| 5=Day launches & out board dinghies (hire)    | 41  |
| 6=Day launches & out board dinghies (private) | 80  |
| 7=Sailing cruisers under power (hire)         | 0   |
| 8=Sailing cruisers under power (private)      | 8   |
| 9=Sailing cruisers under sail (hire)          | 0   |
| 10=Sailing cruisers under sail (private)      | 2   |
| 11=Sailing dinghies & half deckers (hire)     | 0   |
| 12=Sailing dinghies & half deckers (private)  | 3   |
| 13=Row boats and canoes                       | 43  |
| 14=Others                                     | 5   |
| TOTAL BOATS                                   | 389 |