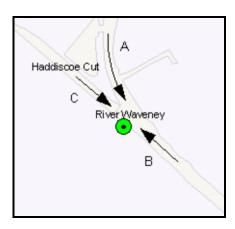

# 7. Environment Agency Depot - St. Olaves

<sup>©</sup> Crown copyright and database rights 2015. Ordnance Survey 100021573. You are not permitted to copy, sub-licence, distribute or sell any of this data to third parties in any form.