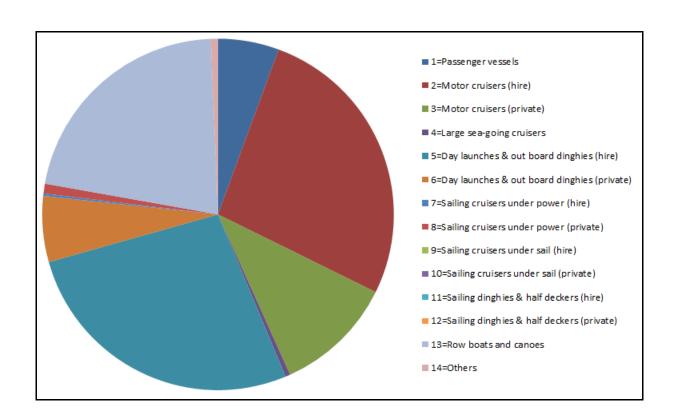

# COMPARISON TABLE OF VESSEL TYPES BETWEEN 2010 AND 2014 CENSUS

| Total Boats for 2010 compared to 2014         |       |       |
|-----------------------------------------------|-------|-------|
| Boat Census                                   |       |       |
|                                               | 2010  | 2014  |
| 1=Passenger vessels                           | 120   | 209   |
| 2=Motor cruisers (hire)                       | 5551  | 5356  |
| 3=Motor cruisers (private)                    | 1981  | 1715  |
| 4=Large sea-going cruisers                    | 306   | 267   |
| 5=Day launches & out board dinghies (hire)    | 2180  | 2655  |
| 6=Day launches & out board dinghies (private) | 514   | 559   |
| 7=Sailing cruisers under power (hire)         | 82    | 45    |
| 8=Sailing cruisers under power (private)      | 254   | 248   |
| 9=Sailing cruisers under sail (hire)          | 45    | 80    |
| 10=Sailing cruisers under sail (private)      | 124   | 87    |
| 11=Sailing dinghies & half deckers (hire)     | 27    | 37    |
| 12=Sailing dinghies & half deckers (private)  | 80    | 127   |
| 13=Row boats and canoes                       | 282   | 446   |
| 14=Others                                     | 182   | 102   |
| TOTAL BOATS                                   | 11728 | 11933 |