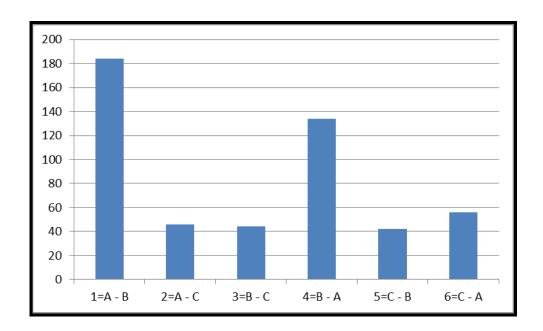

## 8. Chet Mouth – (nr Reedham Ferry, south)

<sup>©</sup> Crown copyright and database rights 2015. Ordnance Survey 100021573. You are not permitted to copy, sub-licence, distribute or sell any of this data to third parties in any form.