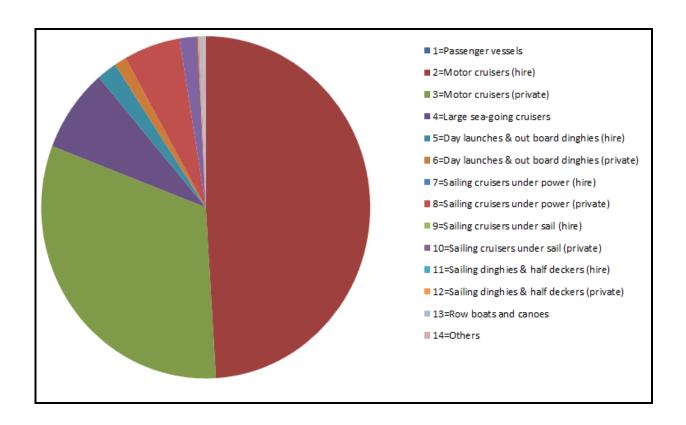

### 2. Ferry Boat Public House - Horning

| 1=Passenger vessels                          | 19   |
|----------------------------------------------|------|
| 2=Motor cruisers (hire)                      | 905  |
| 3=Motor cruisers (private)                   | 207  |
| 4=Large sea-going cruisers                   | 34   |
| 5=Day launches & out board dinghies (hire)   | 661  |
| 6=Day launches & out board dinghies          |      |
| (private)                                    | 81   |
| 7=Sailing cruisers under power (hire)        | 16   |
| 8=Sailing cruisers under power (private)     | 21   |
| 9=Sailing cruisers under sail (hire)         | 5    |
| 10=Sailing cruisers under sail (private)     | 2    |
| 11=Sailing dinghies & half deckers (hire)    | 2    |
| 12=Sailing dinghies & half deckers (private) | 13   |
| 13=Row boats and canoes                      | 121  |
| 14=Others                                    | 8    |
| TOTAL BOATS                                  | 2095 |