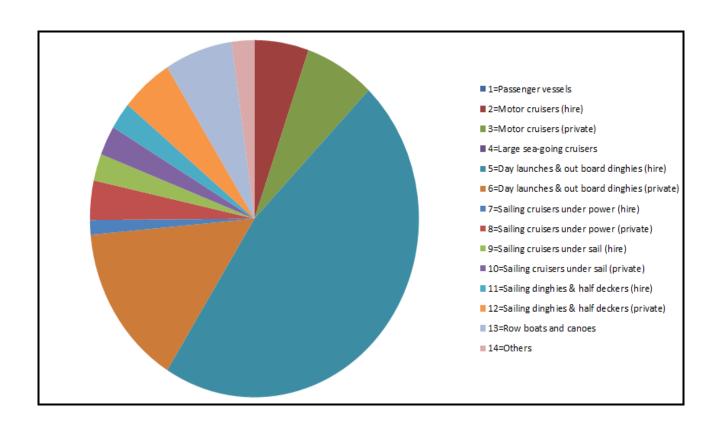

#### 1. Hartwell Road - Wroxham

| 1=Passenger vessels                          | 55   |
|----------------------------------------------|------|
| 2=Motor cruisers (hire)                      | 670  |
| 3=Motor cruisers (private)                   | 105  |
| 4=Large sea-going cruisers                   | 14   |
| 5=Day launches & out board dinghies (hire)   | 999  |
| 6=Day launches & out board dinghies          |      |
| (private)                                    | 75   |
| 7=Sailing cruisers under power (hire)        | 3    |
| 8=Sailing cruisers under power (private)     | 13   |
| 9=Sailing cruisers under sail (hire)         | 2    |
| 10=Sailing cruisers under sail (private)     | 0    |
| 11=Sailing dinghies & half deckers (hire)    | 0    |
| 12=Sailing dinghies & half deckers (private) | 1    |
| 13=Row boats and canoes                      | 41   |
| 14=Others                                    | 13   |
| TOTAL BOATS                                  | 1991 |