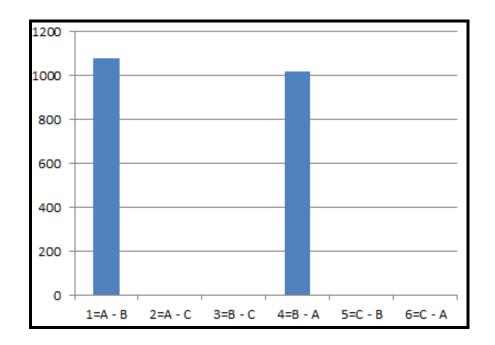

# 2. Ferry Boat Public House - Horning

<sup>©</sup> Crown copyright and database rights 2015. Ordnance Survey 100021573. You are not permitted to copy, sublicence, distribute or sell any of this data to third parties in any form.