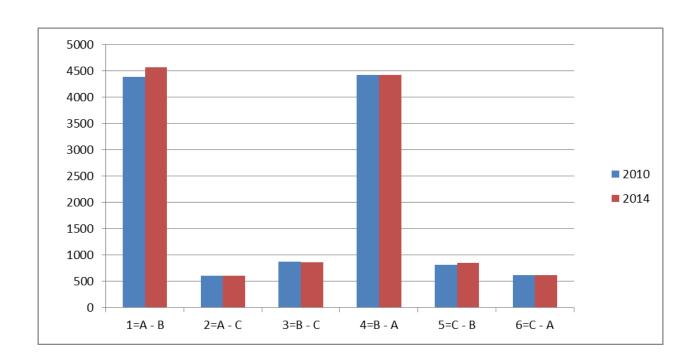

# COMPARISON TABLE OF VESSEL MOVEMENTS BETWEEN 2010 AND 2014 CENSUS

| Traffic Movement comparison 2010 / 2014 |  |      |      |  |  |  |  |
|-----------------------------------------|--|------|------|--|--|--|--|
|                                         |  | 2010 | 2014 |  |  |  |  |
| 1=A - B                                 |  | 4388 | 4567 |  |  |  |  |
| 2=A - C                                 |  | 606  | 604  |  |  |  |  |
| 3=B - C                                 |  | 874  | 865  |  |  |  |  |
| 4=B - A                                 |  | 4424 | 4419 |  |  |  |  |
| 5=C - B                                 |  | 810  | 856  |  |  |  |  |
| 6=C - A                                 |  | 626  | 622  |  |  |  |  |