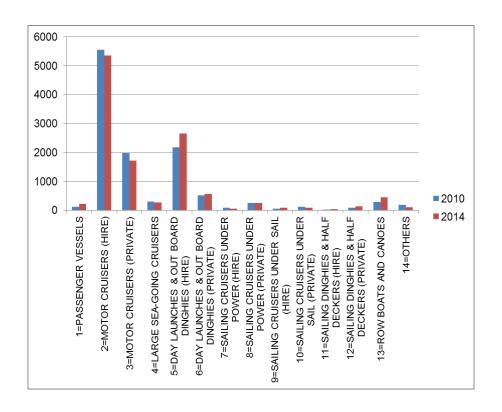

# COMPARISON TABLE OF VESSEL TYPES BETWEEN 2010 AND 2014 CENSUS

| Total Boats for 2010 compared to 2014         |       |       |
|-----------------------------------------------|-------|-------|
| Boat Census                                   |       |       |
|                                               | 2010  | 2014  |
| 1=Passenger vessels                           | 120   | 209   |
| 2=Motor cruisers (hire)                       | 5551  | 5356  |
| 3=Motor cruisers (private)                    | 1981  | 1715  |
| 4=Large sea-going cruisers                    | 306   | 267   |
| 5=Day launches & out board dinghies (hire)    | 2180  | 2655  |
| 6=Day launches & out board dinghies (private) | 514   | 559   |
| 7=Sailing cruisers under power (hire)         | 82    | 45    |
| 8=Sailing cruisers under power (private)      | 254   | 248   |
| 9=Sailing cruisers under sail (hire)          | 45    | 80    |
| 10=Sailing cruisers under sail (private)      | 124   | 87    |
| 11=Sailing dinghies & half deckers (hire)     | 27    | 37    |
| 12=Sailing dinghies & half deckers (private)  | 80    | 127   |
| 13=Row boats and canoes                       | 282   | 446   |
| 14=Others                                     | 182   | 102   |
| TOTAL BOATS                                   | 11728 | 11933 |