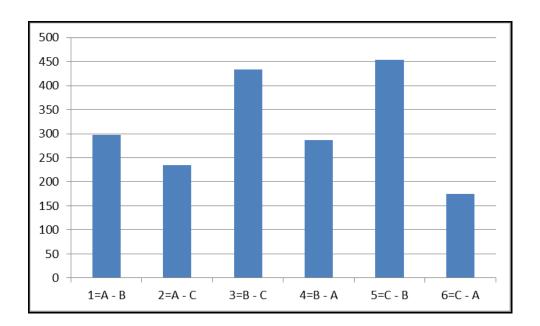

#### 4. Thurne Mouth - Thurne

| 1=Passenger vessels                          | 0    |
|----------------------------------------------|------|
| 2=Motor cruisers (hire)                      | 1167 |
| 3=Motor cruisers (private)                   | 214  |
| 4=Large sea-going cruisers                   | 7    |
| 5=Day launches & out board dinghies (hire)   | 217  |
| 6=Day launches & out board dinghies          |      |
| (private)                                    | 68   |
| 7=Sailing cruisers under power (hire)        | 13   |
| 8=Sailing cruisers under power (private)     | 27   |
| 9=Sailing cruisers under sail (hire)         | 59   |
| 10=Sailing cruisers under sail (private)     | 28   |
| 11=Sailing dinghies & half deckers (hire)    | 19   |
| 12=Sailing dinghies & half deckers (private) | 43   |
| 13=Row boats and canoes                      | 5    |
| 14=Others                                    | 10   |
| TOTAL BOATS                                  | 1877 |