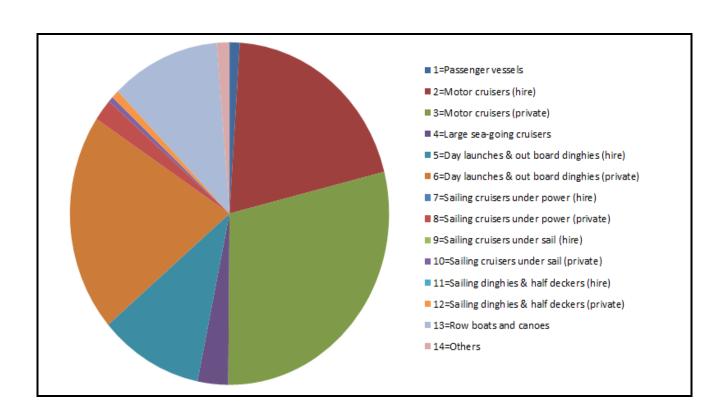

# 10. Oulton Marshes, Camps Heath - Oulton Broad

| 1=Passenger vessels                          | 19  |
|----------------------------------------------|-----|
| 2=Motor cruisers (hire)                      | 197 |
| 3=Motor cruisers (private)                   | 164 |
| 4=Large sea-going cruisers                   | 48  |
| 5=Day launches & out board dinghies (hire)   | 126 |
| 6=Day launches & out board dinghies          |     |
| (private)                                    | 52  |
| 7=Sailing cruisers under power (hire)        | 0   |
| 8=Sailing cruisers under power (private)     | 17  |
| 9=Sailing cruisers under sail (hire)         | 0   |
| 10=Sailing cruisers under sail (private)     | 10  |
| 11=Sailing dinghies & half deckers (hire)    | 4   |
| 12=Sailing dinghies & half deckers (private) | 10  |
| 13=Row boats and canoes                      | 75  |
| 14=Others                                    | 16  |
| TOTAL BOATS                                  | 738 |