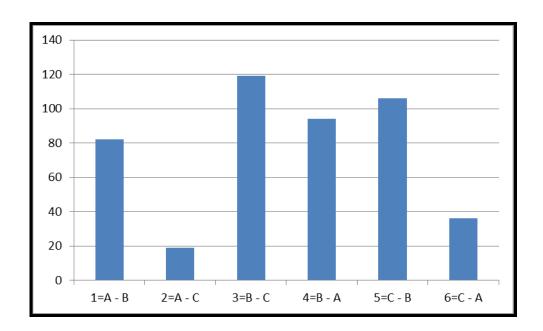

# 7. Environment Agency Depot - St. Olaves

<sup>©</sup> Crown copyright and database rights 2015. Ordnance Survey 100021573. You are not permitted to copy, sub-licence, distribute or sell any of this data to third parties in any form.