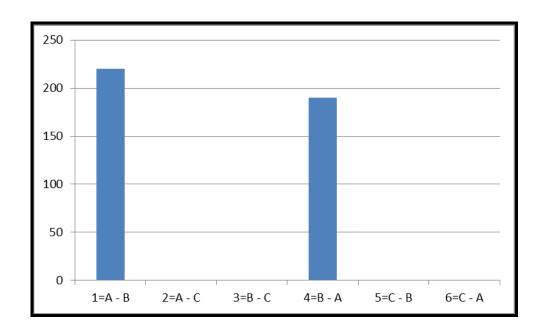

## 12. Berney Arms – Great Yarmouth

<sup>©</sup> Crown copyright and database rights 2015. Ordnance Survey 100021573. You are not permitted to copy, sub-licence, distribute or sell any of this data to third parties in any form.