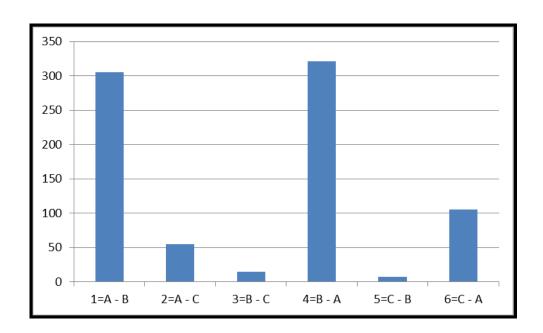

### 13. Paddys Lane – Barton Turf

| 1=Passenger vessels                          | 10  |
|----------------------------------------------|-----|
| 2=Motor cruisers (hire)                      | 455 |
| 3=Motor cruisers (private)                   | 137 |
| 4=Large sea-going cruisers                   | 8   |
| 5=Day launches & out board dinghies (hire)   | 114 |
| 6=Day launches & out board dinghies          |     |
| (private)                                    | 30  |
| 7=Sailing cruisers under power (hire)        | 3   |
| 8=Sailing cruisers under power (private)     | 26  |
| 9=Sailing cruisers under sail (hire)         | 1   |
| 10=Sailing cruisers under sail (private)     | 5   |
| 11=Sailing dinghies & half deckers (hire)    | 0   |
| 12=Sailing dinghies & half deckers (private) | 3   |
| 13=Row boats and canoes                      | 12  |
| 14=Others                                    | 4   |
| TOTAL BOATS                                  | 808 |