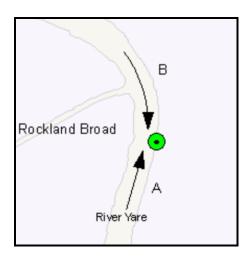

# 12. Berney Arms – Great Yarmouth

| 1=Passenger vessels                          | 74  |
|----------------------------------------------|-----|
| 2=Motor cruisers (hire)                      | 192 |
| 3=Motor cruisers (private)                   | 68  |
| 4=Large sea-going cruisers                   | 16  |
| 5=Day launches & out board dinghies (hire)   | 1   |
| 6=Day launches & out board dinghies          |     |
| (private)                                    | 6   |
| 7=Sailing cruisers under power (hire)        | 0   |
| 8=Sailing cruisers under power (private)     | 19  |
| 9=Sailing cruisers under sail (hire)         | 0   |
| 10=Sailing cruisers under sail (private)     | 5   |
| 11=Sailing dinghies & half deckers (hire)    | 0   |
| 12=Sailing dinghies & half deckers (private) | 1   |
| 13=Row boats and canoes                      | 1   |
| 14=Others                                    | 15  |
| TOTAL BOATS                                  | 398 |