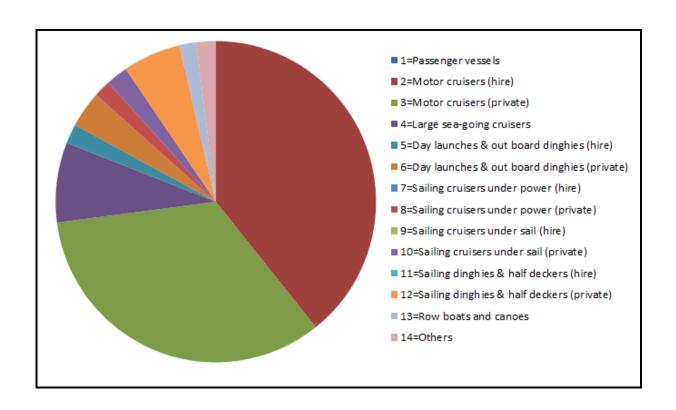

#### 1. Hartwell Road - Wroxham

| 1=Passenger vessels                          | 55   |
|----------------------------------------------|------|
| 2=Motor cruisers (hire)                      | 670  |
| 3=Motor cruisers (private)                   | 105  |
| 4=Large sea-going cruisers                   | 14   |
| 5=Day launches & out board dinghies (hire)   | 999  |
| 6=Day launches & out board dinghies          |      |
| (private)                                    | 75   |
| 7=Sailing cruisers under power (hire)        | 3    |
| 8=Sailing cruisers under power (private)     | 13   |
| 9=Sailing cruisers under sail (hire)         | 2    |
| 10=Sailing cruisers under sail (private)     | 0    |
| 11=Sailing dinghies & half deckers (hire)    | 0    |
| 12=Sailing dinghies & half deckers (private) | 1    |
| 13=Row boats and canoes                      | 41   |
| 14=Others                                    | 13   |
| TOTAL BOATS                                  | 1991 |