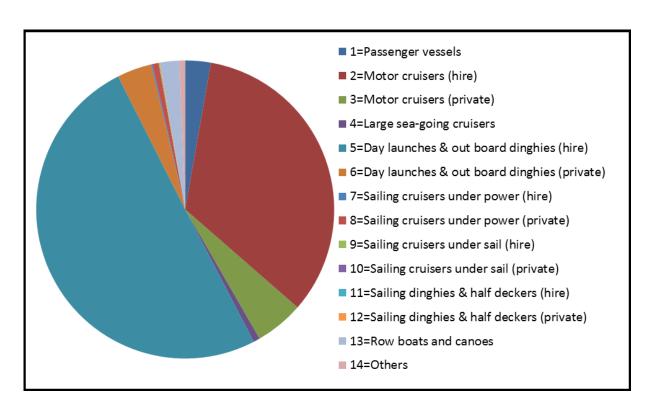

#### 1. Hartwell Road - Wroxham

| 1=Passenger vessels                          | 55   |
|----------------------------------------------|------|
| 2=Motor cruisers (hire)                      | 670  |
| 3=Motor cruisers (private)                   | 105  |
| 4=Large sea-going cruisers                   | 14   |
| 5=Day launches & out board dinghies (hire)   | 999  |
| 6=Day launches & out board dinghies          |      |
| (private)                                    | 75   |
| 7=Sailing cruisers under power (hire)        | 3    |
| 8=Sailing cruisers under power (private)     | 13   |
| 9=Sailing cruisers under sail (hire)         | 2    |
| 10=Sailing cruisers under sail (private)     | 0    |
| 11=Sailing dinghies & half deckers (hire)    | 0    |
| 12=Sailing dinghies & half deckers (private) | 1    |
| 13=Row boats and canoes                      | 41   |
| 14=Others                                    | 13   |
| TOTAL BOATS                                  | 1991 |