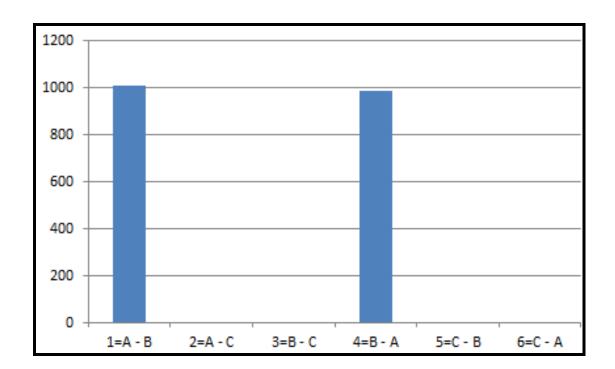

# COMPARISON TABLE OF VESSEL MOVEMENTS BETWEEN 2010 AND 2014 CENSUS

| Traffic Movement comparison 2010 / 2014 |  |      |      |  |  |  |  |
|-----------------------------------------|--|------|------|--|--|--|--|
|                                         |  | 2010 | 2014 |  |  |  |  |
| 1=A - B                                 |  | 4388 | 4567 |  |  |  |  |
| 2=A - C                                 |  | 606  | 604  |  |  |  |  |
| 3=B - C                                 |  | 874  | 865  |  |  |  |  |
| 4=B - A                                 |  | 4424 | 4419 |  |  |  |  |
| 5=C - B                                 |  | 810  | 856  |  |  |  |  |
| 6=C - A                                 |  | 626  | 622  |  |  |  |  |