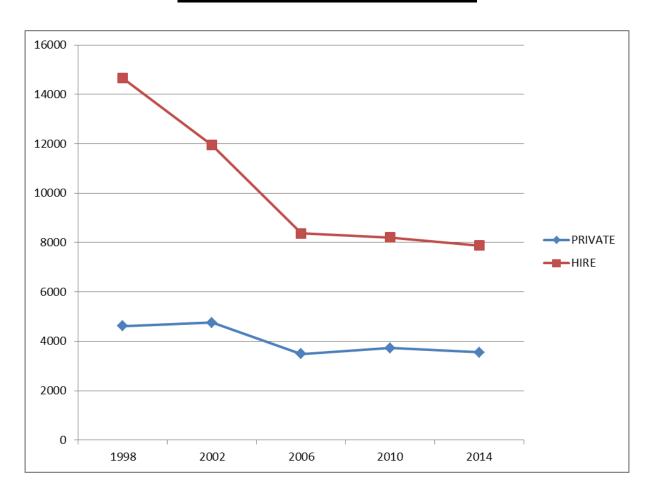

| 30                                 | 4                                       | 38                                         | 129                  | 30     | 2499   |
| <b>△️ΩΝΙΚΙΆΙ</b> / <b>ΓΩΙΑΙ</b> 060315/Page 34 of 35/230 | 2 <b>209</b>      | 5356                  | 1715                        | 267                         | 2655                                          | 559                                              | 45                                     | 248                                 | 80                                    | 87                                 | 37                                      | 127                                        | 446                  | 102    | 11933  |

# COMPARISONS IN HIRE AND PRIVATE VESSELS BETWEEN 1998 AND 2014