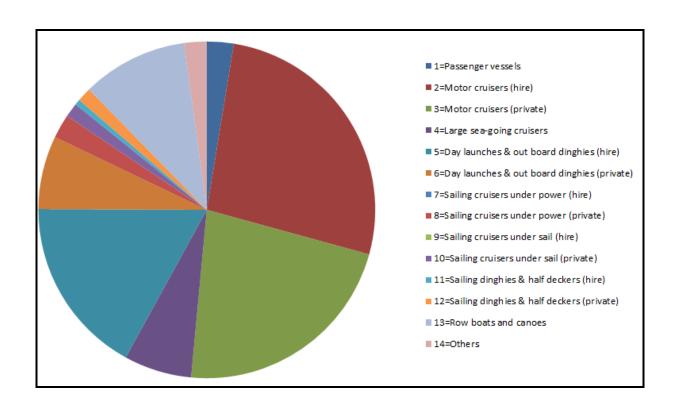

#### 4. Thurne Mouth - Thurne

| 1=Passenger vessels                          | 0    |
|----------------------------------------------|------|
| 2=Motor cruisers (hire)                      | 1167 |
| 3=Motor cruisers (private)                   | 214  |
| 4=Large sea-going cruisers                   | 7    |
| 5=Day launches & out board dinghies (hire)   | 217  |
| 6=Day launches & out board dinghies          |      |
| (private)                                    | 68   |
| 7=Sailing cruisers under power (hire)        | 13   |
| 8=Sailing cruisers under power (private)     | 27   |
| 9=Sailing cruisers under sail (hire)         | 59   |
| 10=Sailing cruisers under sail (private)     | 28   |
| 11=Sailing dinghies & half deckers (hire)    | 19   |
| 12=Sailing dinghies & half deckers (private) | 43   |
| 13=Row boats and canoes                      | 5    |
| 14=Others                                    | 10   |
| TOTAL BOATS                                  | 1877 |