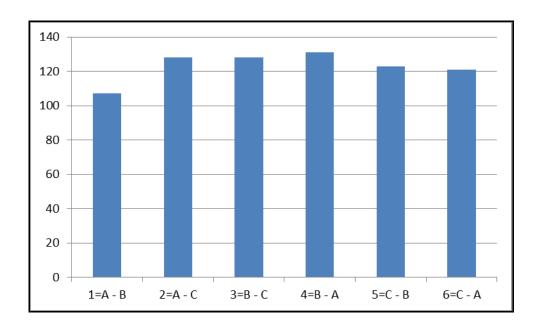

# 10. Oulton Marshes, Camps Heath - Oulton Broad

| 1=Passenger vessels                          | 19  |
|----------------------------------------------|-----|
| 2=Motor cruisers (hire)                      | 197 |
| 3=Motor cruisers (private)                   | 164 |
| 4=Large sea-going cruisers                   | 48  |
| 5=Day launches & out board dinghies (hire)   | 126 |
| 6=Day launches & out board dinghies          |     |
| (private)                                    | 52  |
| 7=Sailing cruisers under power (hire)        | 0   |
| 8=Sailing cruisers under power (private)     | 17  |
| 9=Sailing cruisers under sail (hire)         | 0   |
| 10=Sailing cruisers under sail (private)     | 10  |
| 11=Sailing dinghies & half deckers (hire)    | 4   |
| 12=Sailing dinghies & half deckers (private) | 10  |
| 13=Row boats and canoes                      | 75  |
| 14=Others                                    | 16  |
| TOTAL BOATS                                  | 738 |