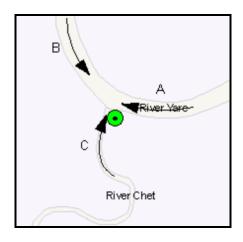

# 8. Chet Mouth – (nr Reedham Ferry, south)

| 1=Passenger vessels                           | 0   |
|-----------------------------------------------|-----|
| 2=Motor cruisers (hire)                       | 248 |
| 3=Motor cruisers (private)                    | 161 |
| 4=Large sea-going cruisers                    | 40  |
| 5=Day launches & out board dinghies (hire)    | 10  |
| 6=Day launches & out board dinghies (private) | 6   |
| 7=Sailing cruisers under power (hire)         | 0   |
| 8=Sailing cruisers under power (private)      | 28  |
| 9=Sailing cruisers under sail (hire)          | 0   |
| 10=Sailing cruisers under sail (private)      | 9   |
| 11=Sailing dinghies & half deckers (hire)     | 0   |
| 12=Sailing dinghies & half deckers (private)  | 1   |
| 13=Row boats and canoes                       | 2   |
| 14=Others                                     | 1   |
| TOTAL BOATS                                   | 506 |