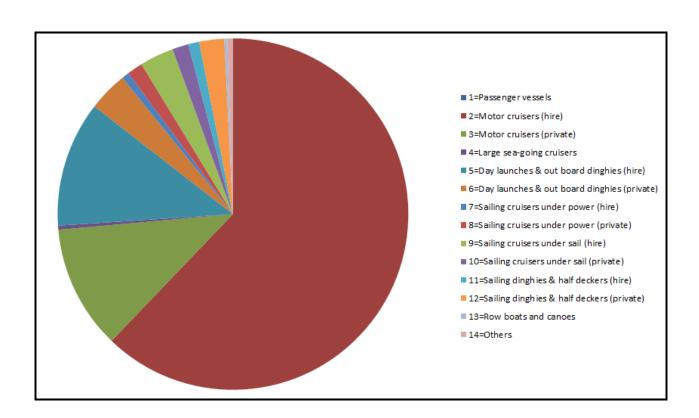

# 12. Berney Arms – Great Yarmouth

| 1=Passenger vessels                          | 74  |
|----------------------------------------------|-----|
| 2=Motor cruisers (hire)                      | 192 |
| 3=Motor cruisers (private)                   | 68  |
| 4=Large sea-going cruisers                   | 16  |
| 5=Day launches & out board dinghies (hire)   | 1   |
| 6=Day launches & out board dinghies          |     |
| (private)                                    | 6   |
| 7=Sailing cruisers under power (hire)        | 0   |
| 8=Sailing cruisers under power (private)     | 19  |
| 9=Sailing cruisers under sail (hire)         | 0   |
| 10=Sailing cruisers under sail (private)     | 5   |
| 11=Sailing dinghies & half deckers (hire)    | 0   |
| 12=Sailing dinghies & half deckers (private) | 1   |
| 13=Row boats and canoes                      | 1   |
| 14=Others                                    | 15  |
| TOTAL BOATS                                  | 398 |