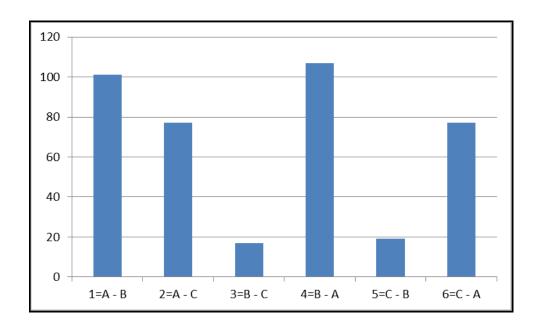

#### 4. Thurne Mouth - Thurne

| 1=Passenger vessels                          | 0    |
|----------------------------------------------|------|
| 2=Motor cruisers (hire)                      | 1167 |
| 3=Motor cruisers (private)                   | 214  |
| 4=Large sea-going cruisers                   | 7    |
| 5=Day launches & out board dinghies (hire)   | 217  |
| 6=Day launches & out board dinghies          |      |
| (private)                                    | 68   |
| 7=Sailing cruisers under power (hire)        | 13   |
| 8=Sailing cruisers under power (private)     | 27   |
| 9=Sailing cruisers under sail (hire)         | 59   |
| 10=Sailing cruisers under sail (private)     | 28   |
| 11=Sailing dinghies & half deckers (hire)    | 19   |
| 12=Sailing dinghies & half deckers (private) | 43   |
| 13=Row boats and canoes                      | 5    |
| 14=Others                                    | 10   |
| TOTAL BOATS                                  | 1877 |