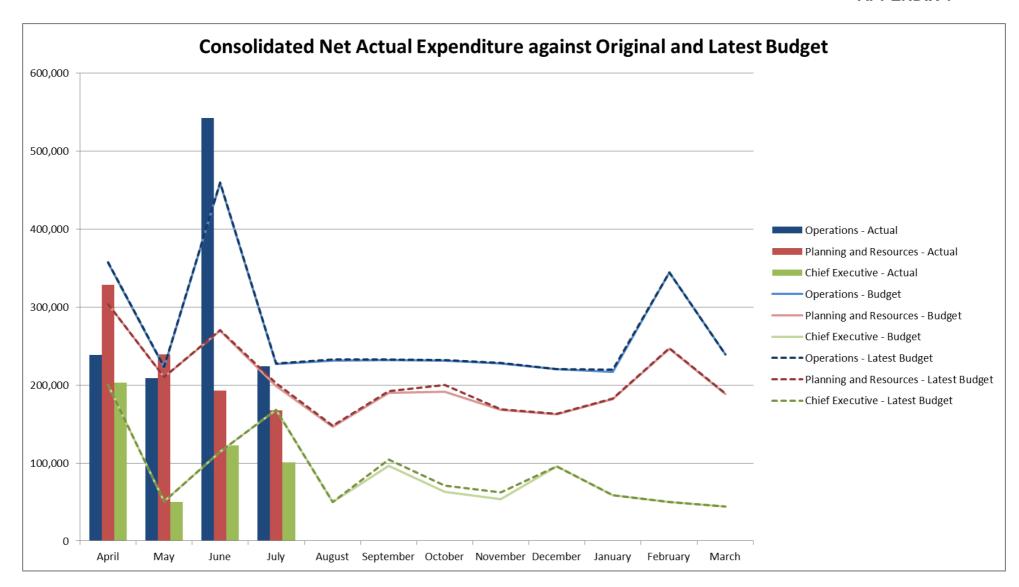

- Construction and Maintenance Salaries is under the profiled budget by £23,048 due to vacancies at the start of the financial year.
- Equipment, Vehicle and Vessels is above the profiled budget by £11,665 due to expected repair costs on the wherries and the weed harvester.
- Water Management is under the profiled budget by £20,267 due to outstanding Natural England consent.
- Ranger Services is under profiled budget by £16,122 mainly due to additional income and small underspends within salaries and expenditure.
- Premises is under profiled budget by £32,358 due to timing differences around the Dockyard Wet Shed repairs and the lease costs for Buttles Barn being invoiced quarterly instead of annually.
- A favourable variance within Planning and Resources budgets relating to:
  - Human Resources is under profiled budget by £15,281 due vacancies and timing differences on staff training.
  - Project Funding is under profiled budget by £14,164 due to timing differences.
  - Visitor Centres and Yacht Stations is under profiled budget by £16,844 due to additional income and salary savings.
- A favourable variance within Chief Executive budgets relating to:
  - Legal is under profiled budget by £10,662 due to timing differences.
  - Asset Management is under profiled budget by £13,053 due to timing differences.
  - Finance and Insurance is under profiled budget by £38,332 due to an outstanding insurance invoice which has been received in August.
- 2.2 The charts at Appendix 1 provide a visual overview of actual income and expenditure compared with both the original budget and the LAB.