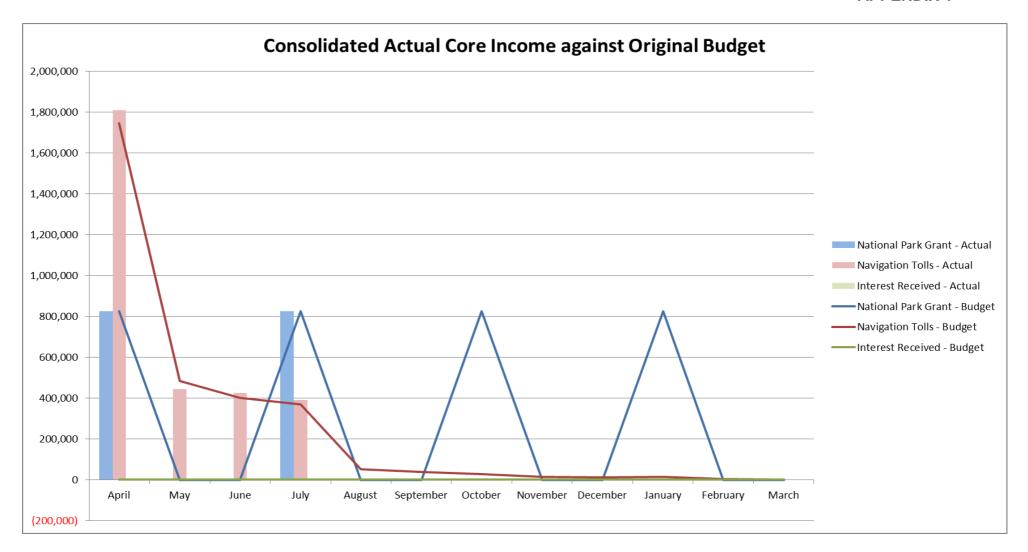

- Construction and Maintenance Salaries is under the profiled budget by £23,048 due to vacancies at the start of the financial year.
- Equipment, Vehicle and Vessels is above the profiled budget by £11,665 due to expected repair costs on the wherries and the weed harvester.
- Water Management is under the profiled budget by £20,267 due to outstanding Natural England consent.
- Ranger Services is under profiled budget by £16,122 mainly due to additional income and small underspends within salaries and expenditure.
- Premises is under profiled budget by £32,358 due to timing differences around the Dockyard Wet Shed repairs and the lease costs for Buttles Barn being invoiced quarterly instead of annually.
- A favourable variance within Planning and Resources budgets relating to:
  - Human Resources is under profiled budget by £15,281 due vacancies and timing differences on staff training.
  - Project Funding is under profiled budget by £14,164 due to timing differences.
  - Visitor Centres and Yacht Stations is under profiled budget by £16,844 due to additional income and salary savings.
- A favourable variance within Chief Executive budgets relating to:
  - Legal is under profiled budget by £10,662 due to timing differences.
  - Asset Management is under profiled budget by £13,053 due to timing differences.
  - Finance and Insurance is under profiled budget by £38,332 due to an outstanding insurance invoice which has been received in August.
- 2.2 The charts at Appendix 1 provide a visual overview of actual income and expenditure compared with both the original budget and the LAB.

- 2.1 Core navigation income is above the profiled budget at the end of month four. The overall position as at 31 July 2017 is a favourable variance of £279,067 or 13.95% difference from the profiled LAB. This is principally due to:
  - An overall favourable variance of £70,835 within toll income:
    - Hire Craft Tolls £37,145 above the profiled budget.
    - o Private Craft Tolls £32,958 above the profiled budget.
  - A favourable variance within Operations budgets relating to: