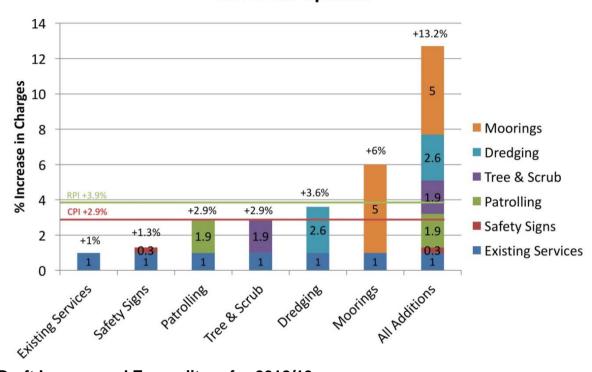

# 5.6 Maintenance of Moorings (+£150k, +5% increase in tolls)

- 5.6.1 A 'Cockshoot' full mooring repiling is circa £150,000. The Authority has a top 10 list of sites which need priority works. This funding would enable one of those sites to be brought forward.
- 5.6.2 A 'pick and mix' set of options is provided for members to consider. The additional income in 2017/18 provides the Authority with the opportunity to bring forward one of these high priority options with a relatively lower toll increase. This is shown graphically in Figure 1 with the relative percentage increases for the different options ranging from a simple +1% to maintain the existing level of service up to +13.2% if all the options identified are selected.

Figure 1 Percentage increases in navigation charges for different options