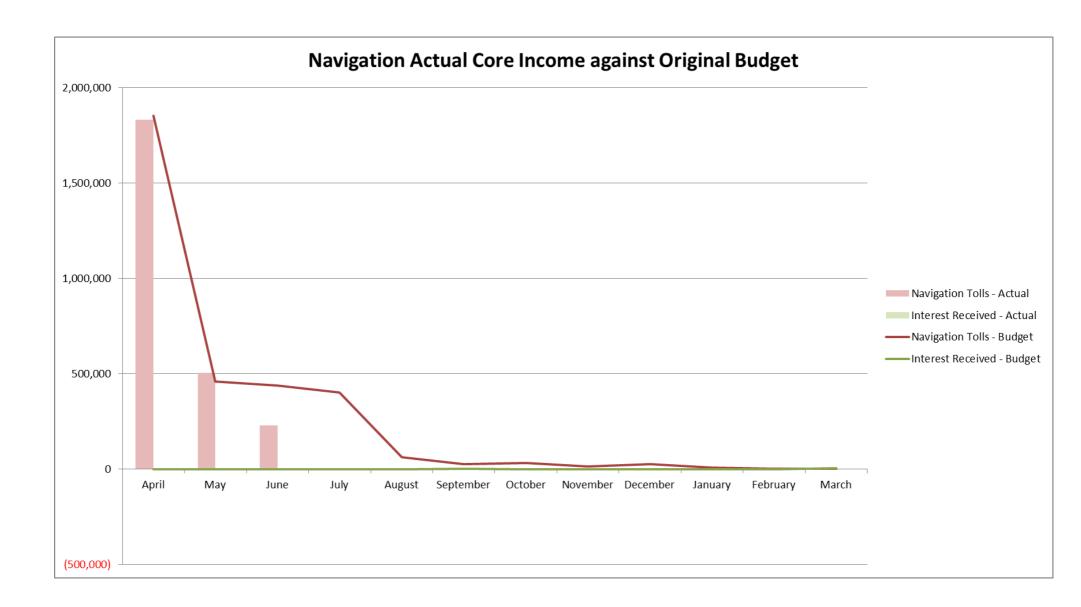

- Equipment, Vehicles and Vessels is under profile by £12,145 due to replacement vehicles and equipment being profiled ahead of actual expenditure.
- Practical Maintenance is under profile by £30,074 due to timing differences on the profile originally set. This is due to the tree shears not being purchased until October.
- An underspend within Strategic Services budgets relating to a number of small variances within various budgets.
- An overspend within Chief Executive budgets relating to a number of small variances within various budgets.
- An adverse variance within Reserves relating to the timing differences around the replacement of vehicles and equipment.
- 2.2 The charts at Appendix 1 provide a visual overview of actual income and expenditure compared with both the original budget and the LAB.

## 1 Introduction

1.1 This report provides a summary of the Income and Expenditure for the Navigation Budget up until 30 June, any amendments to the Latest Available Budget (LAB), Forecast Outturn (predicted year end position) and the movements on the earmarked reserves.