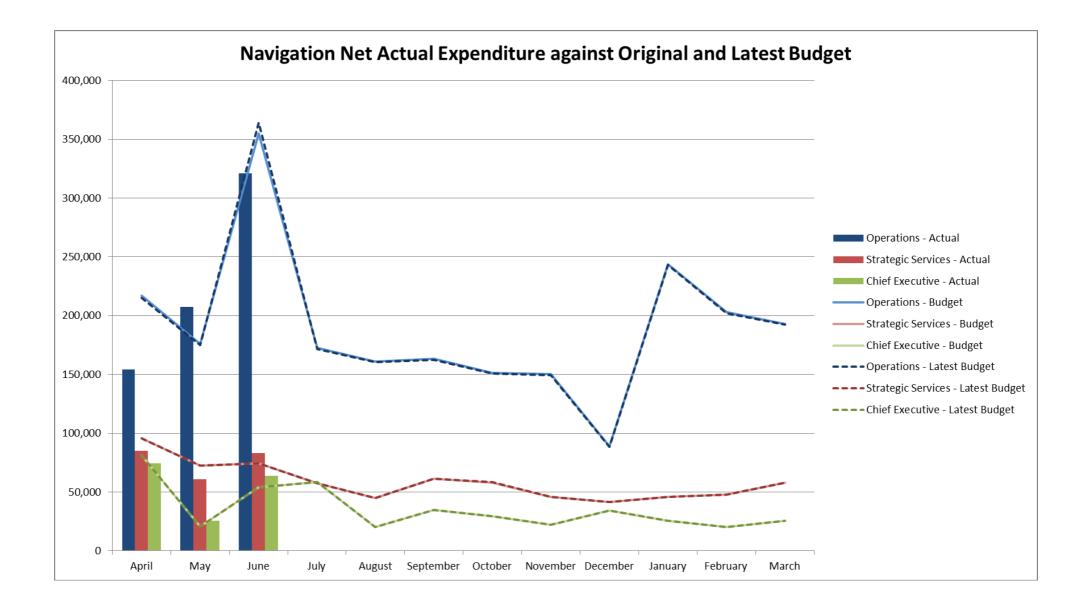

- Equipment, Vehicles and Vessels is under profile by £12,145 due to replacement vehicles and equipment being profiled ahead of actual expenditure.
- Practical Maintenance is under profile by £30,074 due to timing differences on the profile originally set. This is due to the tree shears not being purchased until October.
- An underspend within Strategic Services budgets relating to a number of small variances within various budgets.
- An overspend within Chief Executive budgets relating to a number of small variances within various budgets.
- An adverse variance within Reserves relating to the timing differences around the replacement of vehicles and equipment.
- 2.2 The charts at Appendix 1 provide a visual overview of actual income and expenditure compared with both the original budget and the LAB.