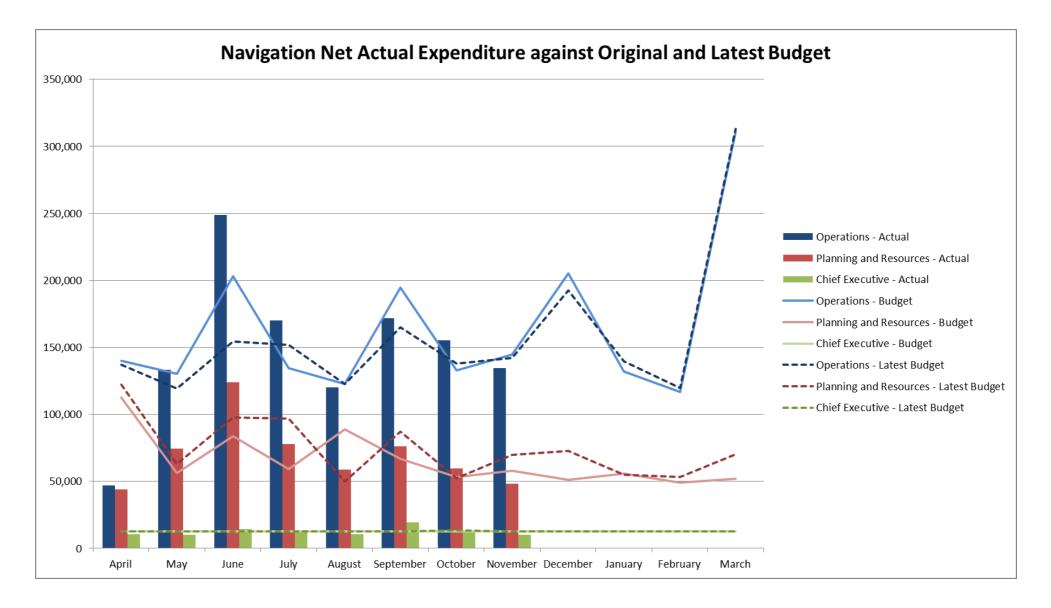

- Finance, insurance and audit underspends (£6,367) which are mainly due to timing differences;
- Yacht Station and Visitor Centre underspends (£14,718), relating to income being over the profiled budget as a result of changes in the range of products offered for sale and expenditure being behind as a result of timing differences;
- ICT budget underspend (£9,357) which are mainly due to timing differences;
- Legal budget underspend (£21,744) due to delayed and lower than budgeted invoicing;
- Planning Management and Admin underspend (£10,551) due largely to underspends on office expenses including postage and photocopiers;
- Small underspends in Waterways and Recreation Strategy, and Collection of Tolls budgets.
- 2.3 Expenditure within the individual directorate lines is partly offset by contributions from reserves (within the *Projects, Corporate Items and Contributions from Earmarked Reserves* line in Table 1).
- 2.4 The charts at Appendix 1 provide a visual overview of actual income and expenditure compared with both the original budget and the LAB.

- The Operations budget has moved to an overspend position, once contributions from reserves (£17,890 in relation to construction of a second wherry, and income of £13,533 for the sale of the Thurne launch) have been taken into account. There is in particular now an overspend of approximately £41,000 in the Equipment, Vehicles and Vessels budget due mainly to timing differences in repairs and maintenance expenditure. A replacement pool vehicle for Construction and Maintenance, budgeted for in July, has been received in September. Expenditure remains slightly over profile in Practical Maintenance, Asset Management and Operational Premises budgets.
- There is a underspend within Planning and Resources budgets though this principally relates to timing issues:
  - Other projects underspend (£11,798) which are mainly due to timing differences;