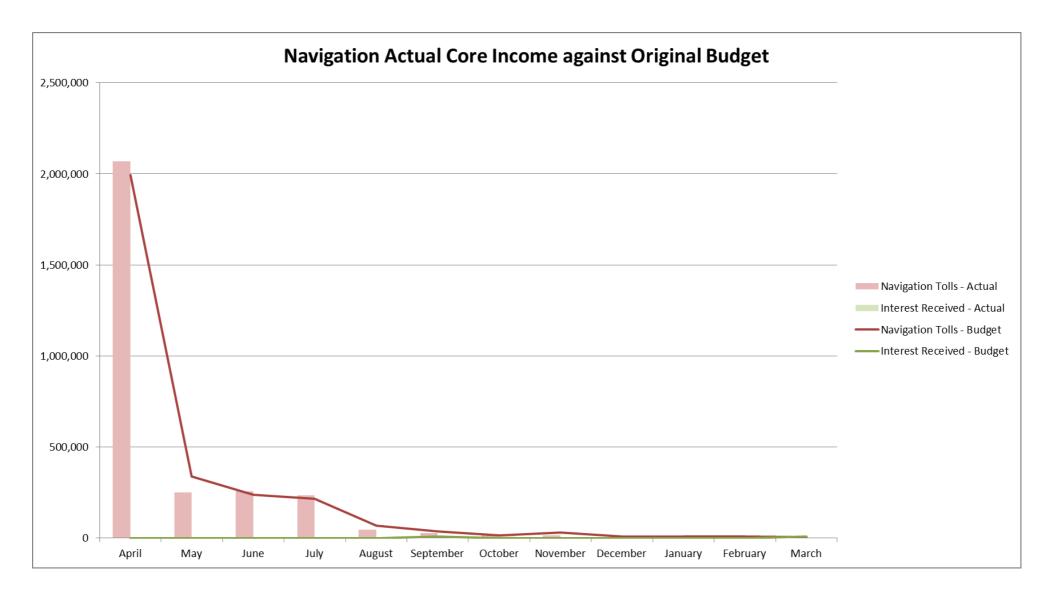

- Finance, insurance and audit underspends (£6,367) which are mainly due to timing differences;
- Yacht Station and Visitor Centre underspends (£14,718), relating to income being over the profiled budget as a result of changes in the range of products offered for sale and expenditure being behind as a result of timing differences;
- ICT budget underspend (£9,357) which are mainly due to timing differences;
- Legal budget underspend (£21,744) due to delayed and lower than budgeted invoicing;
- Planning Management and Admin underspend (£10,551) due largely to underspends on office expenses including postage and photocopiers;
- Small underspends in Waterways and Recreation Strategy, and Collection of Tolls budgets.
- 2.3 Expenditure within the individual directorate lines is partly offset by contributions from reserves (within the *Projects, Corporate Items and Contributions from Earmarked Reserves* line in Table 1).
- 2.4 The charts at Appendix 1 provide a visual overview of actual income and expenditure compared with both the original budget and the LAB.

- 2.2 Core navigation income is slightly behind the profiled budget at the end of month eight. The overall position as at 30 November 2014 is an adverse variance of £17,893 or 1.67% difference from the profiled LAB. This represents an increase against the variance of £16,651 reported for September. The November position is principally due to:
  - An overall adverse variance of £13,758 within toll income:
    - Hire Craft Tolls £45,185 below the profiled budget.
    - Private Craft Tolls £31,427 above the profiled budget.

Core income is behind the profiled budget as at the end of month eight. At the end of the financial year it is currently anticipated that the net position on Tolls will be broadly in line with the total budget (with Private Tolls up and Hire Tolls down), and this position has been reflected in forecast outturn figures.