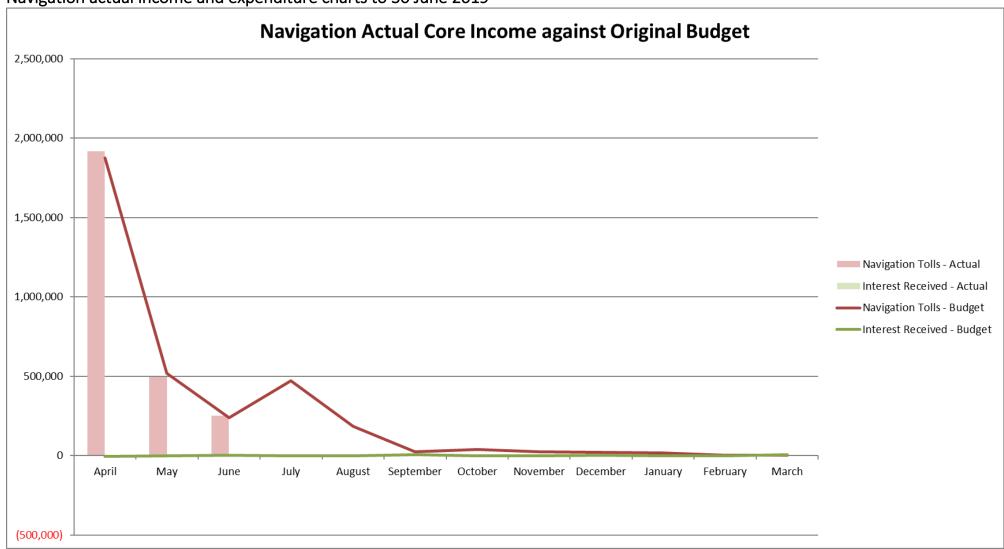

- 2.1. Core navigation income is above the profiled budget at the end of month three. The overall position as at 30 June 2019 is a favourable variance of £87,023 or a 5.41% difference from the profiled LAB. This is principally due to:
  - An overall favourable variance of £30,652 within toll income:
    - Hire Craft Tolls is £30,267 above the profiled budget.
  - An underspend within Operations relating to:
    - Equipment, Vehicles and Vessels is under profiled budget by £18,539 due to a one month delay on equipment funded from the earmarked reserves.
    - Practical Maintenance is under profiled budget by £14,386 due to timing differences.
    - Ranger Services is under profiled budget by £14,981 due to timing differences on launch repairs and maintenance.
  - An underspend within Chief Executive relating to small variances within the legal budget and asset management.
  - An adverse variance within reserves relating to timing differences around the replacement of equipment.
- 2.2. The charts at Appendix 1 provide a visual overview of actual income and expenditure compare with both the original budget and the LAB.

Author: Emma Krelle

Date of report: 7 August 2019

Appendix 1 – Navigation actual income and expenditure charts to 30 June 2019

Appendix 2 – Financial monitor: navigation income and expenditure 2019/20

Appendix 1

Navigation actual income and expenditure charts to 30 June 2019