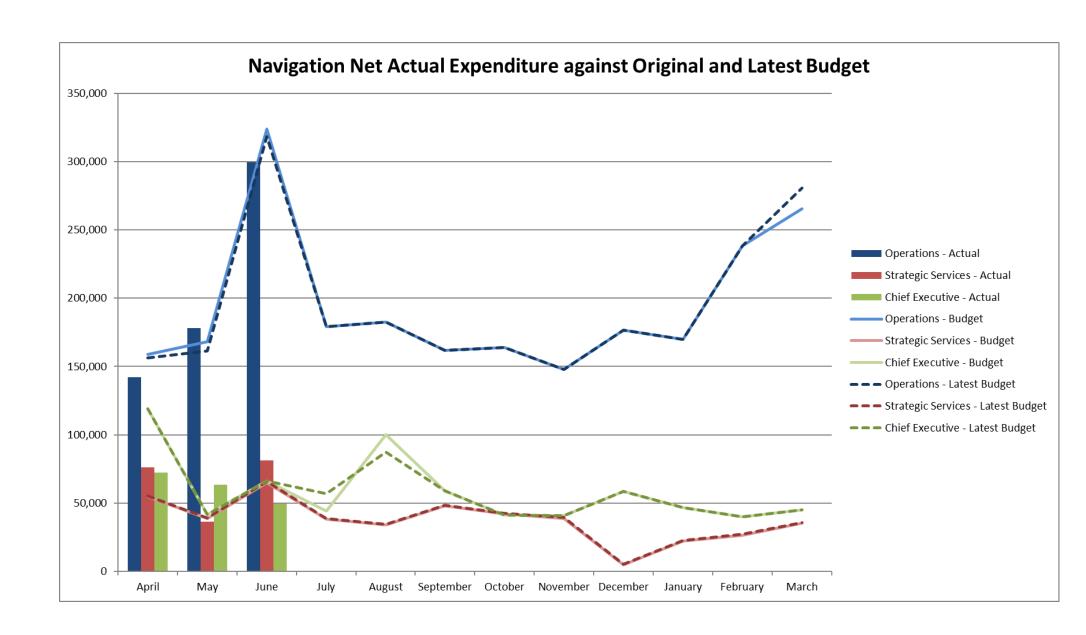

- 2.1. Core navigation income is above the profiled budget at the end of month three. The overall position as at 30 June 2019 is a favourable variance of £87,023 or a 5.41% difference from the profiled LAB. This is principally due to:
  - An overall favourable variance of £30,652 within toll income:
    - Hire Craft Tolls is £30,267 above the profiled budget.
  - An underspend within Operations relating to:
    - Equipment, Vehicles and Vessels is under profiled budget by £18,539 due to a one month delay on equipment funded from the earmarked reserves.
    - Practical Maintenance is under profiled budget by £14,386 due to timing differences.
    - Ranger Services is under profiled budget by £14,981 due to timing differences on launch repairs and maintenance.
  - An underspend within Chief Executive relating to small variances within the legal budget and asset management.
  - An adverse variance within reserves relating to timing differences around the replacement of equipment.
- 2.2. The charts at Appendix 1 provide a visual overview of actual income and expenditure compare with both the original budget and the LAB.

Author: Emma Krelle

Date of report: 7 August 2019

Appendix 1 – Navigation actual income and expenditure charts to 30 June 2019

Appendix 2 – Financial monitor: navigation income and expenditure 2019/20

Appendix 1

Navigation actual income and expenditure charts to 30 June 2019