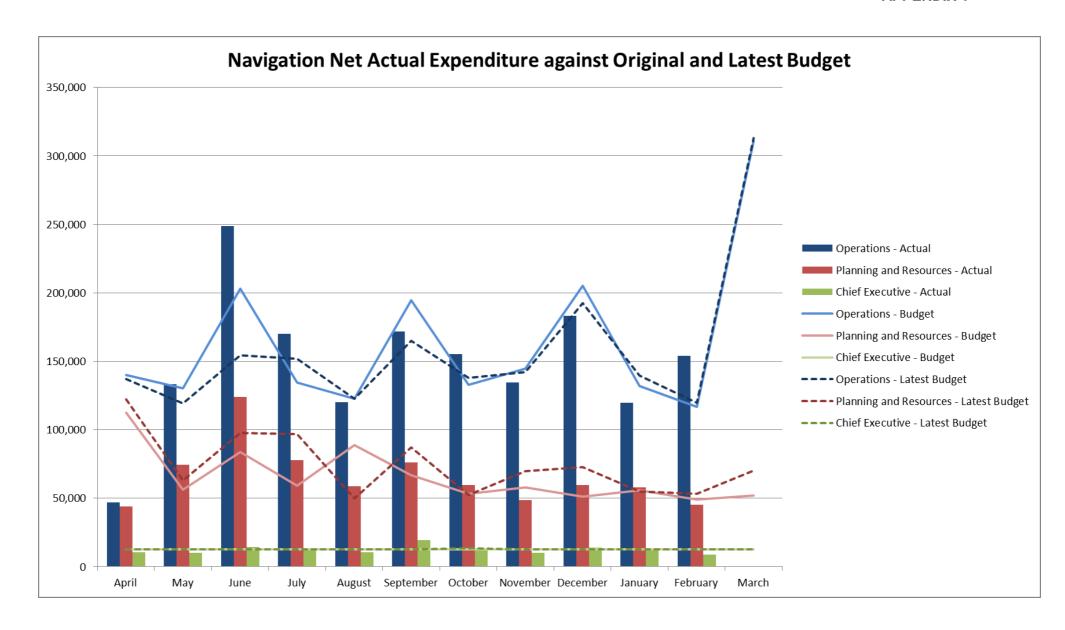

- The Operations budget has moved to an overspend position, once contributions from reserves (£35,075 in relation to construction of a second wherry, and income of £24,360 for the sale of the Thurne and Barton launch) have been taken into account. There is in particular now an overspend of approximately £29,860 in the Equipment, Vehicles and Vessels budget due mainly to timing differences in repairs and maintenance expenditure. The Ranger budget has also moved into an overspend position of £41,141 due to reorganisation costs. This is offset by an underspend of £23,761 within Water Management where contractor work has been delayed on Upper Bure stabilisation works. This is likely to result in a carry-forward request for 2015/16. Expenditure remains slightly over profile in Safety, Asset Management and Operational Premises budgets.
- There is a underspend within Planning and Resources budgets though this principally relates to timing issues:
  - Finance, insurance and audit underspends (£16,405) which are mainly due to timing differences;
  - Yacht Station and Visitor Centre underspends (£15,814), relating to income being over the profiled budget as a result of changes in the range of products offered for sale and expenditure being behind as a result of timing differences;
  - ICT budget underspend (£13,694) which is mainly due to capacity issues within the department and is likely to result in a carry-forward request for 2015/16;
  - Legal budget underspend (£28,345) due to delayed and lower than budgeted invoicing;
  - Planning Management and Admin underspend (£10,778) due largely to underspends on office expenses including postage and photocopiers.
- 1.3 Expenditure within the individual directorate lines is partly offset by contributions from reserves (within the *Projects, Corporate Items and Contributions from Earmarked Reserves* line in Table 1). The charts at Appendix 1 provide a visual overview of actual income and expenditure compared with both the original budget and the LAB. There have been no changes to the Latest Available Budget since the last report.