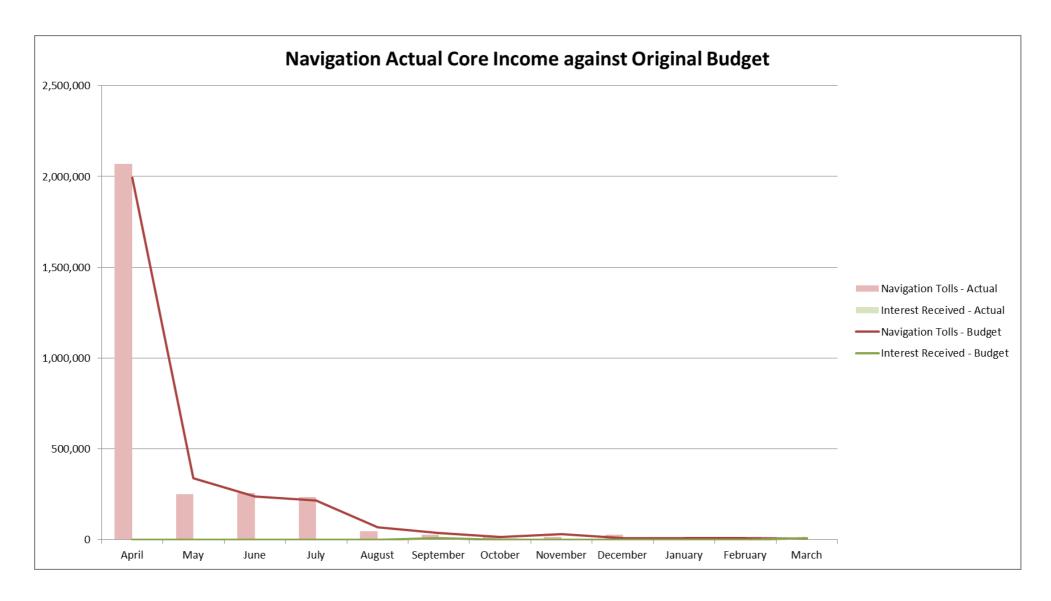

- An overall adverse variance of £1,246 within toll income:
  - Hire Craft Tolls £44,837 below the profiled budget.
  - Private Craft Tolls £41,072 above the profiled budget.

At the end of the financial year it is currently anticipated that the net position on Tolls will be broadly in line with the total budget (with Private Tolls up and Hire Tolls down), and this position has been reflected in forecast outturn figures.

- The Operations budget has moved to an overspend position, once contributions from reserves (£35,075 in relation to construction of a second wherry, and income of £24,360 for the sale of the Thurne and Barton launch) have been taken into account. There is in particular now an overspend of approximately £29,860 in the Equipment, Vehicles and Vessels budget due mainly to timing differences in repairs and maintenance expenditure. The Ranger budget has also moved into an overspend position of £41,141 due to reorganisation costs. This is offset by an underspend of £23,761 within Water Management where contractor work has been delayed on Upper Bure stabilisation works. This is likely to result in a carry-forward request for 2015/16. Expenditure remains slightly over profile in Safety, Asset Management and Operational Premises budgets.
- There is a underspend within Planning and Resources budgets though this principally relates to timing issues:
  - Finance, insurance and audit underspends (£16,405) which are mainly due to timing differences;
  - Yacht Station and Visitor Centre underspends (£15,814), relating to income being over the profiled budget as a result of changes in the range of products offered for sale and expenditure being behind as a result of timing differences;
  - ICT budget underspend (£13,694) which is mainly due to capacity issues within the department and is likely to result in a carry-forward request for 2015/16;
  - Legal budget underspend (£28,345) due to delayed and lower than budgeted invoicing;
  - Planning Management and Admin underspend (£10,778) due largely to underspends on office expenses including postage and photocopiers.
- 1.3 Expenditure within the individual directorate lines is partly offset by contributions from reserves (within the *Projects, Corporate Items and Contributions from Earmarked Reserves* line in Table 1). The charts at Appendix 1 provide a visual overview of actual income and expenditure compared with both the original budget and the LAB. There have been no changes to the Latest Available Budget since the last report.