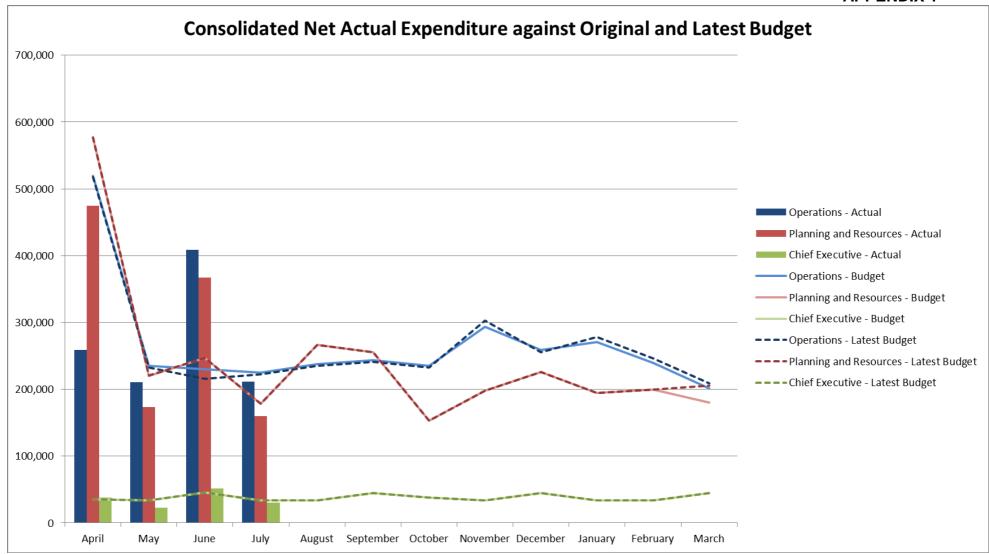

- Equipment, Vehicle and Vessels is under the profiled budget by £29,039 due to delays in repairs, in particular relating to the linkflotes and grab 7 barge that have both been deemed beyond economical repair. A report will be made to the Authority to request to spend additional funds from the Plant, Vessels and Equipment Reserve to replace these items at a cost of £166,000. This approach was supported by Navigation committee on 8 September 2016 (item 9)
- Practical Maintenance is under the profiled budget by £27,488 due to timing differences on various projects
- Ranger Services is under profiled budget by £13,827 mainly due to the trial of the revised Ranger structure
- Asset Management is under profiled budget by £11,743 due to the change in property consultancy contractor at the beginning of the financial year and the delay in the new contractor starting
- Premises is under profiled budget by £22,947 due to delayed invoicing on Buttles Barn and Dockyard invoicing
- A favourable variance within Planning and Resources budgets relating to:
  - Development Management is under profiled budget by £12,822 due to additional income being received for Section 106 agreements
  - Strategy and Projects is under profiled budget by £29,804 due to timing differences
  - Heritage Lottery Fund (Landscape Partnership) is above profiled budget by £31,705 due to the delayed quarterly grant receipt
  - Planning and Resources Management and Administration is under profiled budget by £13,759 due to the delayed franking machine contract which has delayed the top ups to the machine on postage
- 2.2 The charts at Appendix 1 provide a visual overview of actual income and expenditure compared with both the original budget and the LAB.

| Row Labels                        | Original Budget<br>(Consolidated) | Budget<br>Adjustments<br>(Consolidated) | Latest Available<br>Budget<br>(Consolidated) | Forecast Outturn<br>(Consolidated) | Forecast Outturn<br>Variance<br>(Consolidated) |
|-----------------------------------|-----------------------------------|-----------------------------------------|----------------------------------------------|------------------------------------|------------------------------------------------|
| Salaries                          | 202,490                           | (4,140)                                 | 198,350                                      | 198,350                            | 0                                              |
| Expenditure                       | 88,000                            |                                         | 88,000                                       | 88,000                             | 0                                              |
| Biodiversity Strategy             | 10,000                            | 600                                     | 10,600                                       | 10,600                             | 0                                              |
| Income                            |                                   |                                         | 0                                            |                                    | 0                                              |
| Expenditure                       | 10,000                            | 600                                     | 10,600                                       | 10,600                             | 0                                              |
| Strategy and Projects             | 113,030                           | 24,989                                  | 138,019                                      | 138,019                            | 0                                              |
| Income                            |                                   |                                         | 0                                            |                                    | 0                                              |
| Salaries                          | 76,530                            |                                         | 76,530                                       | 76,530                             | 0                                              |
| Expenditure                       | 36,500                            | 24,989                                  | 61,489                                       | 61,489                             | 0                                              |
| Waterways and Recreation Strategy | 144,460                           |                                         | 144,460                                      | 144,460                            | 0                                              |
| Salaries                          | 69,960                            |                                         | 69,960                                       | 69,960                             | 0                                              |
| Expenditure                       | 74,500                            |                                         | 74,500                                       | 74,500                             | 0                                              |
| Project Funding                   | 105,500                           |                                         | 105,500                                      | 105,500                            | 0                                              |
| Income                            | (19,000)                          |                                         | (19,000)                                     | (19,000)                           | 0                                              |
| Expenditure                       | 124,500                           |                                         | 124,500                                      | 124,500                            | 0                                              |
| Pension Payments                  |                                   |                                         | 0                                            |                                    | 0                                              |
| Partnerships / HLF                | 50,000                            |                                         | 50,000                                       | 50,000                             | 0                                              |
| Income                            | (231,846)                         |                                         | (231,846)                                    | (231,846)                          | 0                                              |
| Salaries                          | 48,960                            |                                         | 48,960                                       | 48,960                             | 0                                              |
| Expenditure                       | 232,886                           |                                         | 232,886                                      | 232,886                            | 0                                              |
| Volunteers                        | 66,620                            |                                         | 66,620                                       | 66,620                             | 0                                              |
| Income                            | (1,000)                           |                                         | (1,000)                                      | (1,000)                            | 0                                              |
| Salaries                          | 47,620                            |                                         | 47,620                                       | 47,620                             | 0                                              |
| Expenditure                       | 20,000                            |                                         | 20,000                                       | 20,000                             | 0                                              |
| Finance and Insurance             | 337,750                           |                                         | 337,750                                      | 339,500                            | -1,750                                         |
| Salaries                          | 137,750                           |                                         | 137,750                                      | 139,500                            | -1,750                                         |
| Expenditure                       | 200,000                           |                                         | 200,000                                      | 200,000                            | 0                                              |
| Communications                    | 268,250                           |                                         | 268,250                                      | 268,250                            | 0                                              |
| Income                            |                                   |                                         | 0                                            |                                    | 0                                              |
| Salaries                          | 188,750                           |                                         | 188,750                                      | 188,750                            | 0                                              |
| Expenditure                       | 79,500                            |                                         | 79,500                                       | 79,500                             | 0                                              |