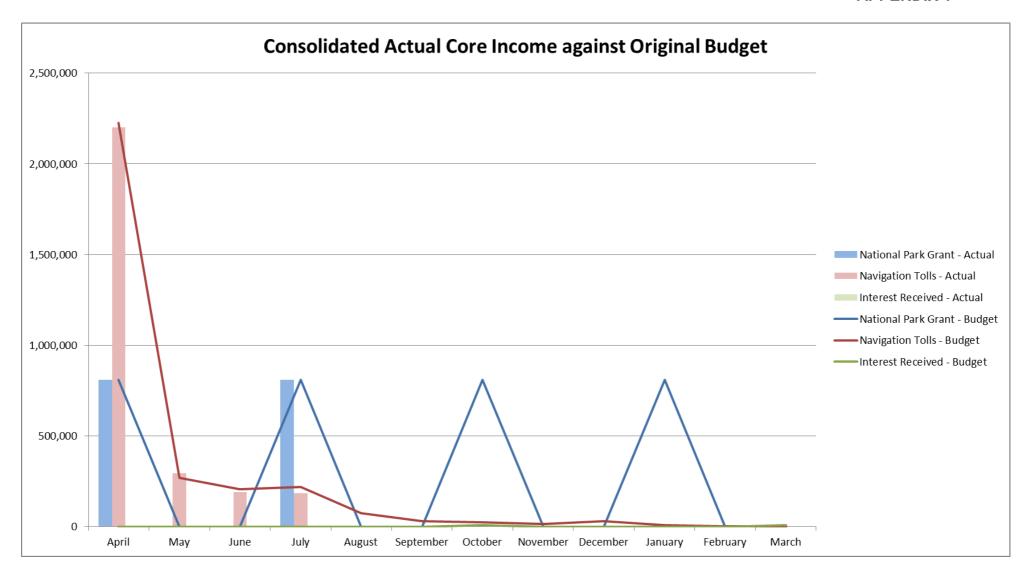

- Equipment, Vehicle and Vessels is under the profiled budget by £29,039 due to delays in repairs, in particular relating to the linkflotes and grab 7 barge that have both been deemed beyond economical repair. A report will be made to the Authority to request to spend additional funds from the Plant, Vessels and Equipment Reserve to replace these items at a cost of £166,000. This approach was supported by Navigation committee on 8 September 2016 (item 9)
- Practical Maintenance is under the profiled budget by £27,488 due to timing differences on various projects
- Ranger Services is under profiled budget by £13,827 mainly due to the trial of the revised Ranger structure
- Asset Management is under profiled budget by £11,743 due to the change in property consultancy contractor at the beginning of the financial year and the delay in the new contractor starting
- Premises is under profiled budget by £22,947 due to delayed invoicing on Buttles Barn and Dockyard invoicing
- A favourable variance within Planning and Resources budgets relating to:
  - Development Management is under profiled budget by £12,822 due to additional income being received for Section 106 agreements
  - Strategy and Projects is under profiled budget by £29,804 due to timing differences
  - Heritage Lottery Fund (Landscape Partnership) is above profiled budget by £31,705 due to the delayed quarterly grant receipt
  - Planning and Resources Management and Administration is under profiled budget by £13,759 due to the delayed franking machine contract which has delayed the top ups to the machine on postage
- 2.2 The charts at Appendix 1 provide a visual overview of actual income and expenditure compared with both the original budget and the LAB.

| Row Labels                        | Original Budget<br>(Consolidated) | Budget<br>Adjustments<br>(Consolidated) | Latest Available<br>Budget<br>(Consolidated) | Forecast Outturn<br>(Consolidated) | Forecast Outturn<br>Variance<br>(Consolidated) |
|-----------------------------------|-----------------------------------|-----------------------------------------|----------------------------------------------|------------------------------------|------------------------------------------------|
| Salaries                          | 202,490                           | (4,140)                                 | 198,350                                      | 198,350                            | 0                                              |
| Expenditure                       | 88,000                            |                                         | 88,000                                       | 88,000                             | 0                                              |
| Biodiversity Strategy             | 10,000                            | 600                                     | 10,600                                       | 10,600                             | 0                                              |
| Income                            |                                   |                                         | 0                                            |                                    | 0                                              |
| Expenditure                       | 10,000                            | 600                                     | 10,600                                       | 10,600                             | 0                                              |
| Strategy and Projects             | 113,030                           | 24,989                                  | 138,019                                      | 138,019                            | 0                                              |
| Income                            |                                   |                                         | 0                                            |                                    | 0                                              |
| Salaries                          | 76,530                            |                                         | 76,530                                       | 76,530                             | 0                                              |
| Expenditure                       | 36,500                            | 24,989                                  | 61,489                                       | 61,489                             | 0                                              |
| Waterways and Recreation Strategy | 144,460                           |                                         | 144,460                                      | 144,460                            | 0                                              |
| Salaries                          | 69,960                            |                                         | 69,960                                       | 69,960                             | 0                                              |
| Expenditure                       | 74,500                            |                                         | 74,500                                       | 74,500                             | 0                                              |
| Project Funding                   | 105,500                           |                                         | 105,500                                      | 105,500                            | 0                                              |
| Income                            | (19,000)                          |                                         | (19,000)                                     | (19,000)                           | 0                                              |
| Expenditure                       | 124,500                           |                                         | 124,500                                      | 124,500                            | 0                                              |
| Pension Payments                  |                                   |                                         | 0                                            |                                    | 0                                              |
| Partnerships / HLF                | 50,000                            |                                         | 50,000                                       | 50,000                             | 0                                              |
| Income                            | (231,846)                         |                                         | (231,846)                                    | (231,846)                          | 0                                              |
| Salaries                          | 48,960                            |                                         | 48,960                                       | 48,960                             | 0                                              |
| Expenditure                       | 232,886                           |                                         | 232,886                                      | 232,886                            | 0                                              |
| Volunteers                        | 66,620                            |                                         | 66,620                                       | 66,620                             | 0                                              |
| Income                            | (1,000)                           |                                         | (1,000)                                      | (1,000)                            | 0                                              |
| Salaries                          | 47,620                            |                                         | 47,620                                       | 47,620                             | 0                                              |
| Expenditure                       | 20,000                            |                                         | 20,000                                       | 20,000                             | 0                                              |
| Finance and Insurance             | 337,750                           |                                         | 337,750                                      | 339,500                            | -1,750                                         |
| Salaries                          | 137,750                           |                                         | 137,750                                      | 139,500                            | -1,750                                         |
| Expenditure                       | 200,000                           |                                         | 200,000                                      | 200,000                            | 0                                              |
| Communications                    | 268,250                           |                                         | 268,250                                      | 268,250                            | 0                                              |
| Income                            |                                   |                                         | 0                                            |                                    | 0                                              |
| Salaries                          | 188,750                           |                                         | 188,750                                      | 188,750                            | 0                                              |
| Expenditure                       | 79,500                            |                                         | 79,500                                       | 79,500                             | 0                                              |