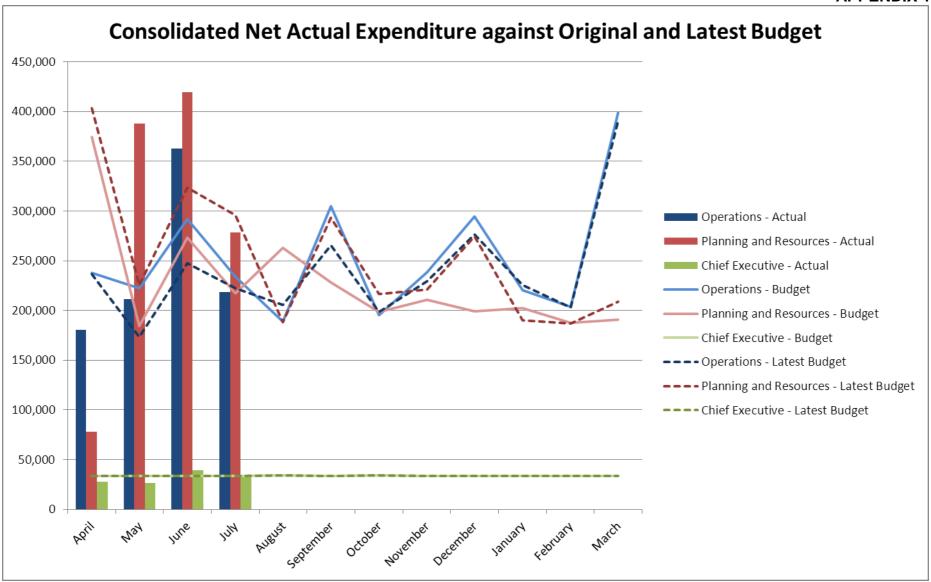

- 2.2 Core income is slightly ahead of the profiled budget as at the end of month four, due to Private Tolls being significantly ahead of profile, but offset by Hire Tolls which are behind profile. At the end of the financial year it is currently anticipated that the net position on Tolls will be broadly in line with the total budget (with Private Tolls up and Hire Tolls down), and this position has been reflected in forecast outturn figures.
- £191,181 of expenditure has been funded from reserves at the end of July, including the Authority's new Fen Harvester, the second replacement wherry, the Planning Inspectorate Site Specific Policy inspection activity, works to Mutford Lock, 2013/14 SDF grant payments, and PRISMA works. Once this expenditure has been accounted for, the Operations revenue budget is within £5k of profile. However there is an underspend of approximately £180k against profile within Planning and Resources directorate budgets due to:
  - Project expenditure behind profile;
  - The cancellation of the Whitlingham development project;
  - Outstanding insurance and legal billing; and
  - Significant success in securing additional income including planning fee income, strategy and projects grant and partnership income, and additional Visitor Centre / Yacht Station income.
- 2.4 Some of these variances will persist to the end of the year and have been reflected in forecast outturns as set out in Table 3. As a result of the above variances, the overall position as at 31 July 2014 is a favourable variance of £219,713 or 10.26% difference from the profiled LAB.
- 2.5 The charts at Appendix 1 provide a visual overview of actual income and expenditure compared with both the original budget and the LAB.

# **APPENDIX 1**

# **APPENDIX 1**

To 31 July 2014

| Budget Holder | (All) |
|---------------|-------|
| A/C           | (All) |

|                                       | Values                            |                                         |                                              |                                    |                                                |
|---------------------------------------|-----------------------------------|-----------------------------------------|----------------------------------------------|------------------------------------|------------------------------------------------|
| Row Labels                            | Original Budget<br>(Consolidated) | Budget<br>Adjustments<br>(Consolidated) | Latest Available<br>Budget<br>(Consolidated) | Forecast Outturn<br>(Consolidated) | Forecast Outturn<br>Variance<br>(Consolidated) |
| Income                                | (6,242,264)                       |                                         | (6,242,264)                                  | (6,244,556)                        | 2,292                                          |
| National Park Grant                   | (3,245,393)                       |                                         | (3,245,393)                                  | (3,245,393)                        | 0                                              |
| Income                                | (3,245,393)                       |                                         | (3,245,393)                                  | (3,245,393)                        | 0                                              |
| Hire Craft Tolls                      | (1,118,300)                       |                                         | (1,118,300)                                  | (1,070,657)                        | (47,643)                                       |
| Income                                | (1,118,300)                       |                                         | (1,118,300)                                  | (1,070,657)                        | (47,643)                                       |
| Private Craft Tolls                   | (1,792,100)                       |                                         | (1,792,100)                                  | (1,842,035)                        | 49,935                                         |
| Income                                | (1,792,100)                       |                                         | (1,792,100)                                  | (1,842,035)                        | 49,935                                         |
| Short Visit Tolls                     | (37,721)                          |                                         | (37,721)                                     | (37,721)                           | 0                                              |
| Income                                | (37,721)                          |                                         | (37,721)                                     | (37,721)                           | 0                                              |
| Other Toll Income                     | (18,750)                          |                                         | (18,750)                                     | (18,750)                           | 0                                              |
| Income                                | (18,750)                          |                                         | (18,750)                                     | (18,750)                           | 0                                              |
| Interest                              | (30,000)                          |                                         | (30,000)                                     | (30,000)                           | 0                                              |
| Income                                | (30,000)                          |                                         | (30,000)                                     | (30,000)                           | 0                                              |
| Operations                            | 3,030,715                         | 30,113                                  | 3,060,828                                    | 3,071,435                          | (10,607)                                       |
| Construction and Maintenance Salaries | 1,074,770                         |                                         | 1,074,770                                    | 1,074,770                          | 0                                              |
| Salaries                              | 1,074,770                         |                                         | 1,074,770                                    | 1,074,770                          | 0                                              |
| Expenditure                           |                                   |                                         | 0                                            |                                    | 0                                              |
| Equipment, Vehicles & Vessels         | 405,000                           |                                         | 405,000                                      | 405,000                            | 0                                              |
| Income                                |                                   |                                         | 0                                            |                                    | 0                                              |
| Expenditure                           | 405,000                           |                                         | 405,000                                      | 405,000                            | 0                                              |
| Water Management                      | 67,500                            |                                         | 67,500                                       | 66,185                             | 1,315                                          |
| Income                                | 0                                 |                                         | 0                                            | (1,315)                            | 1,315                                          |
| Expenditure                           | 67,500                            |                                         | 67,500                                       | 67,500                             | 0                                              |
| Land Management                       | (41,000)                          | 11,750                                  | (29,250)                                     | (29,250)                           | 0                                              |
| Income                                | (90,000)                          |                                         | (90,000)                                     | (90,000)                           | 0                                              |
| Expenditure                           | 49,000                            | 11,750                                  | 60,750                                       | 60,750                             | 0                                              |
| Practical Maintenance                 | 339,035                           | 7,170                                   | 346,205                                      | 345,627                            | 578                                            |
| Income                                | (7,000)                           |                                         | (7,000)                                      | (7,000)                            | 0                                              |
| Expenditure                           | 346,035                           | 7,170                                   | 353,205                                      | 352,627                            | 578                                            |
| Ranger Services                       | 663,010                           |                                         | 663,010                                      | 663,010                            | 0                                              |
| Income                                | (35,000)                          |                                         | (35,000)                                     | (35,000)                           | 0                                              |