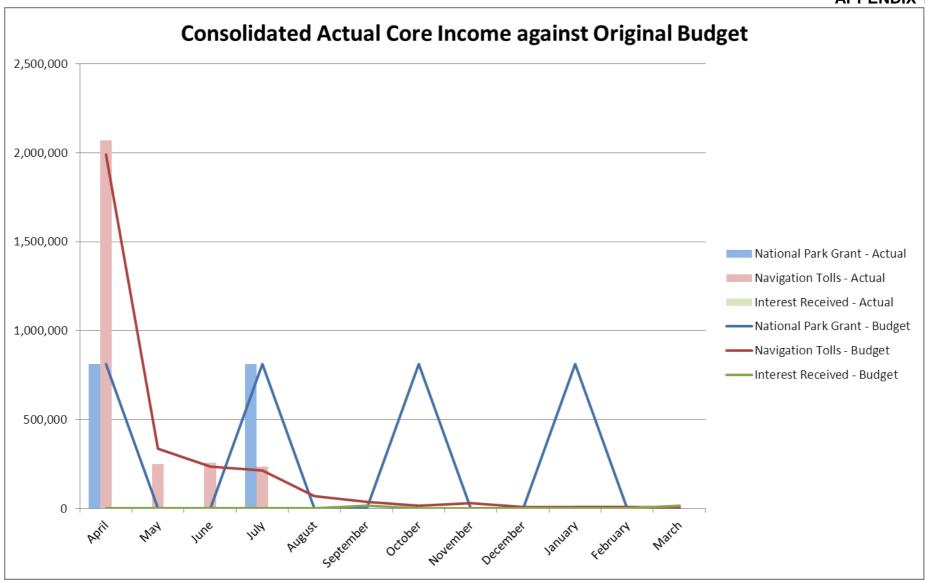

- 2.2 Core income is slightly ahead of the profiled budget as at the end of month four, due to Private Tolls being significantly ahead of profile, but offset by Hire Tolls which are behind profile. At the end of the financial year it is currently anticipated that the net position on Tolls will be broadly in line with the total budget (with Private Tolls up and Hire Tolls down), and this position has been reflected in forecast outturn figures.
- £191,181 of expenditure has been funded from reserves at the end of July, including the Authority's new Fen Harvester, the second replacement wherry, the Planning Inspectorate Site Specific Policy inspection activity, works to Mutford Lock, 2013/14 SDF grant payments, and PRISMA works. Once this expenditure has been accounted for, the Operations revenue budget is within £5k of profile. However there is an underspend of approximately £180k against profile within Planning and Resources directorate budgets due to:
  - Project expenditure behind profile;
  - The cancellation of the Whitlingham development project;
  - Outstanding insurance and legal billing; and
  - Significant success in securing additional income including planning fee income, strategy and projects grant and partnership income, and additional Visitor Centre / Yacht Station income.
- 2.4 Some of these variances will persist to the end of the year and have been reflected in forecast outturns as set out in Table 3. As a result of the above variances, the overall position as at 31 July 2014 is a favourable variance of £219,713 or 10.26% difference from the profiled LAB.
- 2.5 The charts at Appendix 1 provide a visual overview of actual income and expenditure compared with both the original budget and the LAB.

# **APPENDIX 1**

# **APPENDIX 1**

To 31 July 2014

| Budget Holder | (All) |
|---------------|-------|
| A/C           | (All) |

|                                       | Values                            |                                         |                                              |                                    |                                                |
|---------------------------------------|-----------------------------------|-----------------------------------------|----------------------------------------------|------------------------------------|------------------------------------------------|
| Row Labels                            | Original Budget<br>(Consolidated) | Budget<br>Adjustments<br>(Consolidated) | Latest Available<br>Budget<br>(Consolidated) | Forecast Outturn<br>(Consolidated) | Forecast Outturn<br>Variance<br>(Consolidated) |
| Income                                | (6,242,264)                       |                                         | (6,242,264)                                  | (6,244,556)                        | 2,292                                          |
| National Park Grant                   | (3,245,393)                       |                                         | (3,245,393)                                  | (3,245,393)                        | 0                                              |
| Income                                | (3,245,393)                       |                                         | (3,245,393)                                  | (3,245,393)                        | 0                                              |
| Hire Craft Tolls                      | (1,118,300)                       |                                         | (1,118,300)                                  | (1,070,657)                        | (47,643)                                       |
| Income                                | (1,118,300)                       |                                         | (1,118,300)                                  | (1,070,657)                        | (47,643)                                       |
| Private Craft Tolls                   | (1,792,100)                       |                                         | (1,792,100)                                  | (1,842,035)                        | 49,935                                         |
| Income                                | (1,792,100)                       |                                         | (1,792,100)                                  | (1,842,035)                        | 49,935                                         |
| Short Visit Tolls                     | (37,721)                          |                                         | (37,721)                                     | (37,721)                           | 0                                              |
| Income                                | (37,721)                          |                                         | (37,721)                                     | (37,721)                           | 0                                              |
| Other Toll Income                     | (18,750)                          |                                         | (18,750)                                     | (18,750)                           | 0                                              |
| Income                                | (18,750)                          |                                         | (18,750)                                     | (18,750)                           | 0                                              |
| Interest                              | (30,000)                          |                                         | (30,000)                                     | (30,000)                           | 0                                              |
| Income                                | (30,000)                          |                                         | (30,000)                                     | (30,000)                           | 0                                              |
| Operations                            | 3,030,715                         | 30,113                                  | 3,060,828                                    | 3,071,435                          | (10,607)                                       |
| Construction and Maintenance Salaries | 1,074,770                         |                                         | 1,074,770                                    | 1,074,770                          | 0                                              |
| Salaries                              | 1,074,770                         |                                         | 1,074,770                                    | 1,074,770                          | 0                                              |
| Expenditure                           |                                   |                                         | 0                                            |                                    | 0                                              |
| Equipment, Vehicles & Vessels         | 405,000                           |                                         | 405,000                                      | 405,000                            | 0                                              |
| Income                                |                                   |                                         | 0                                            |                                    | 0                                              |
| Expenditure                           | 405,000                           |                                         | 405,000                                      | 405,000                            | 0                                              |
| Water Management                      | 67,500                            |                                         | 67,500                                       | 66,185                             | 1,315                                          |
| Income                                | 0                                 |                                         | 0                                            | (1,315)                            | 1,315                                          |
| Expenditure                           | 67,500                            |                                         | 67,500                                       | 67,500                             | 0                                              |
| Land Management                       | (41,000)                          | 11,750                                  | (29,250)                                     | (29,250)                           | 0                                              |
| Income                                | (90,000)                          |                                         | (90,000)                                     | (90,000)                           | 0                                              |
| Expenditure                           | 49,000                            | 11,750                                  | 60,750                                       | 60,750                             | 0                                              |
| Practical Maintenance                 | 339,035                           | 7,170                                   | 346,205                                      | 345,627                            | 578                                            |
| Income                                | (7,000)                           |                                         | (7,000)                                      | (7,000)                            | 0                                              |
| Expenditure                           | 346,035                           | 7,170                                   | 353,205                                      | 352,627                            | 578                                            |
| Ranger Services                       | 663,010                           |                                         | 663,010                                      | 663,010                            | 0                                              |
| Income                                | (35,000)                          |                                         | (35,000)                                     | (35,000)                           | 0                                              |