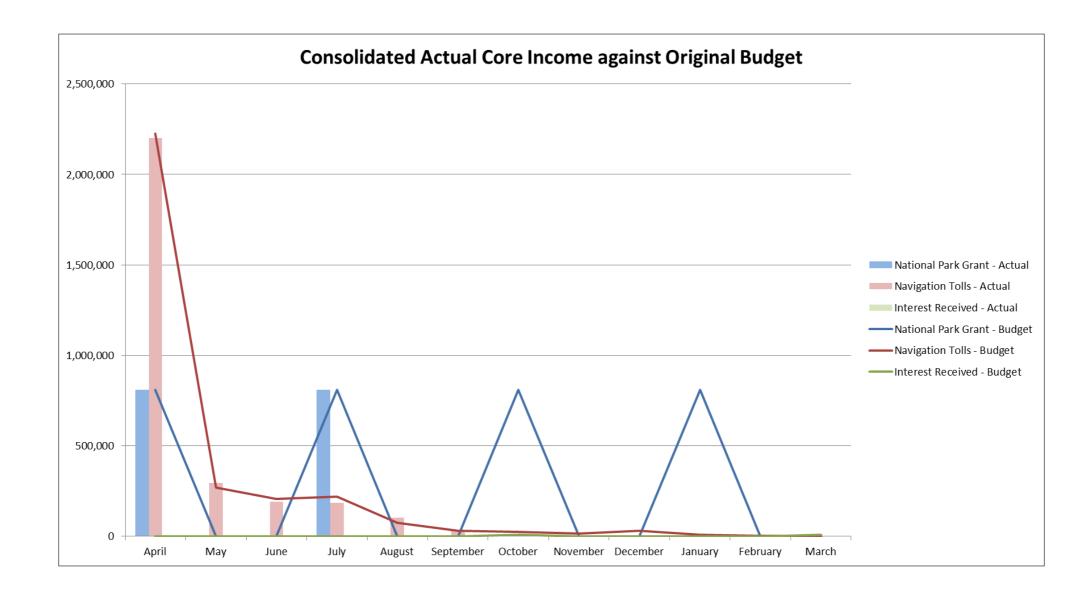

- Ranger Services is under profiled budget by £17,684 mainly due to the trial of the revised Ranger structure.
- Premises is under profiled budget by £18,007 due to delayed invoicing on the Dockyard old workshop repairs.
- A favourable variance within Planning and Resources budgets relating to:
  - Strategy and Projects is under profiled budget by £60,303 due to timing differences on the Local Plan and the Landscape Architect. Additional Catchment income has also been received.
  - Project Funding is under profiled budget by £37,475 due to the difficulties of profiling the project pot budget because of the uncertain nature of when projects will be submitted and spent.
  - Heritage Lottery Fund (Landscape Partnership) is behind profiled budget by £13,473 due to expenditure being slightly behind following the mill survey savings.
  - ICT is behind profiled budget by £13,041 due to savings on the photocopier leases and timing differences.
  - Planning and Resources Management and Administration is under profiled budget by £17,620 due to the delayed franking machine contract which has delayed the top ups to the machine on postage. Additional income has also been received for staff recharges.
- 2.2 The charts at Appendix 1 provide a visual overview of actual income and expenditure compared with both the original budget and the LAB.

# 3 Latest Available Budget

3.1 The Authority's income and expenditure was being monitored against the latest available budget (LAB) in 2016/17. The LAB is based on the original budget for the year, with adjustments for known and approved budget changes such as carry-forwards and budget virements. Details of the movements from the original budget are set out in Appendix 2.