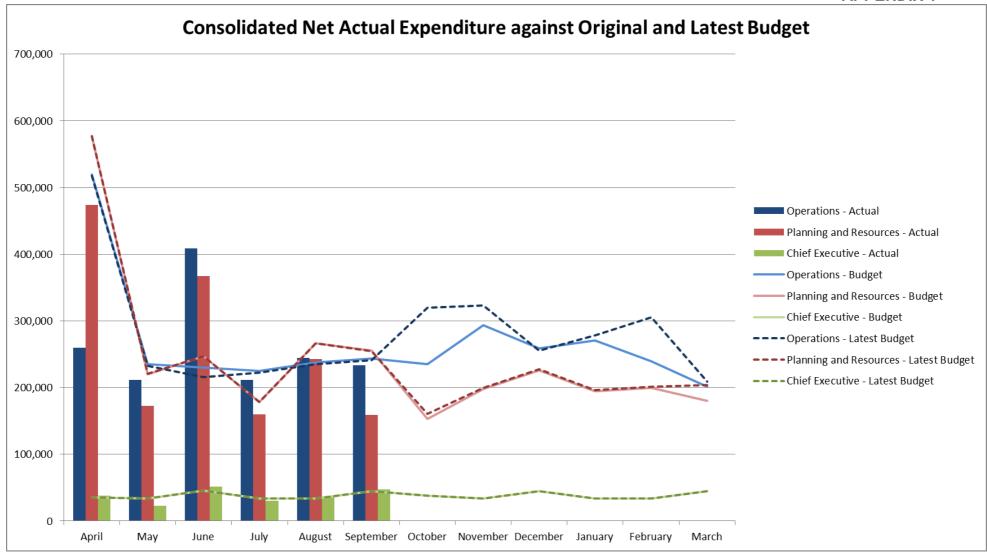

- Ranger Services is under profiled budget by £17,684 mainly due to the trial of the revised Ranger structure.
- Premises is under profiled budget by £18,007 due to delayed invoicing on the Dockyard old workshop repairs.
- A favourable variance within Planning and Resources budgets relating to:
  - Strategy and Projects is under profiled budget by £60,303 due to timing differences on the Local Plan and the Landscape Architect. Additional Catchment income has also been received.
  - Project Funding is under profiled budget by £37,475 due to the difficulties of profiling the project pot budget because of the uncertain nature of when projects will be submitted and spent.
  - Heritage Lottery Fund (Landscape Partnership) is behind profiled budget by £13,473 due to expenditure being slightly behind following the mill survey savings.
  - ICT is behind profiled budget by £13,041 due to savings on the photocopier leases and timing differences.
  - Planning and Resources Management and Administration is under profiled budget by £17,620 due to the delayed franking machine contract which has delayed the top ups to the machine on postage. Additional income has also been received for staff recharges.
- 2.2 The charts at Appendix 1 provide a visual overview of actual income and expenditure compared with both the original budget and the LAB.

# 3 Latest Available Budget

3.1 The Authority's income and expenditure was being monitored against the latest available budget (LAB) in 2016/17. The LAB is based on the original budget for the year, with adjustments for known and approved budget changes such as carry-forwards and budget virements. Details of the movements from the original budget are set out in Appendix 2.