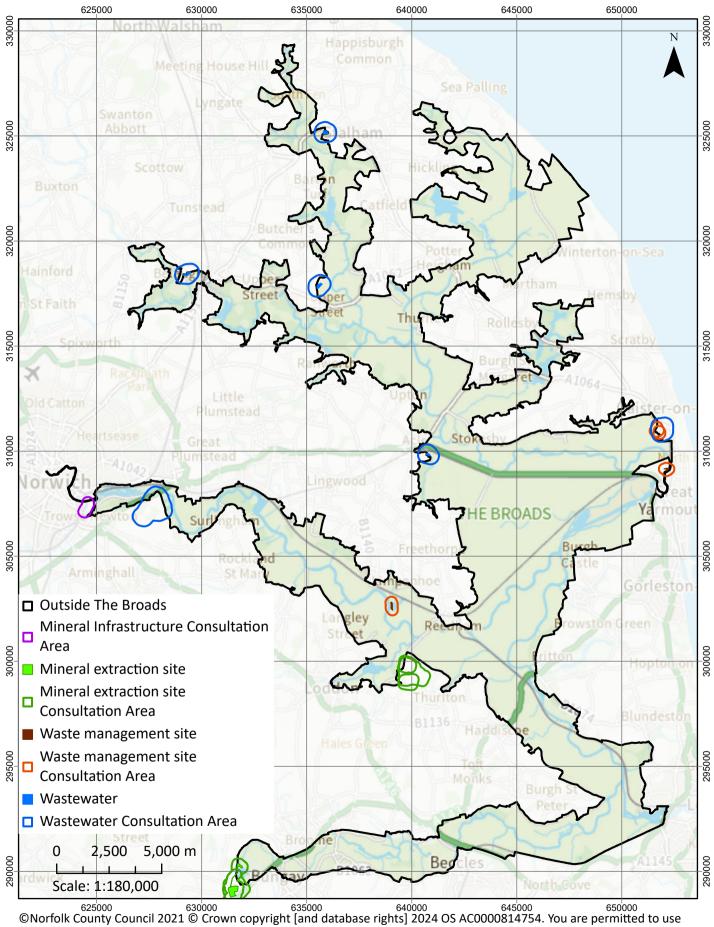

#### Mineral & Waste sites

© Norfolk County Council 2021 © Crown copyright [and database rights] 2024 OS AC0000814754. You are permitted to use this data solely to enable you to respond to, or interact with, the organisation that provided you with the data. You are not permitted to copy, sub-licence, distribute or sell any of this data to third parties in any form.