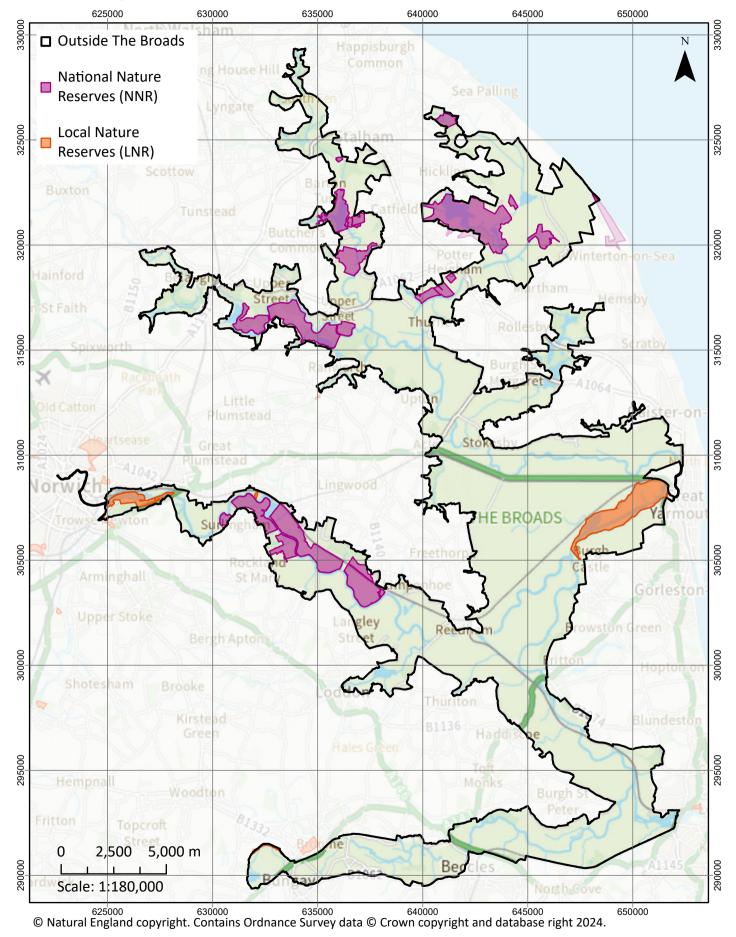

© Environment Agency copyright and/or database right 2023. All rights reserved. Some features of this map are based on digital spatial data from the Centre for Ecology & Hydrology, © NERC (CEH). © Crown Copyright and Database Rights 2023 OS AC0000807064.

### Strategic Flood Risk Assessment



Norfolk SFRA published 2017. East Suffolk (formerly Waveney) SFRA published 2018



© Crown copyright [and database rights] 2024 OS AC0000814754, 100024197. © Environment Agency copyright and/or database right 2017, 2018. You are permitted to use this data solely to enable you to respond to, or interact with, the organisation that provided you with the data. You are not permitted to copy, sub-licence, distribute or sell any of this data to third parties in any form.

### **National Designations**





### **International Designations**





#### Mineral & Waste sites





© Norfolk County Council 2021 © Crown copyright [and database rights] 2024 OS AC0000814754. You are permitted to use this data solely to enable you to respond to, or interact with, the organisation that provided you with the data. You are not permitted to copy, sub-licence, distribute or sell any of this data to third parties in any form.