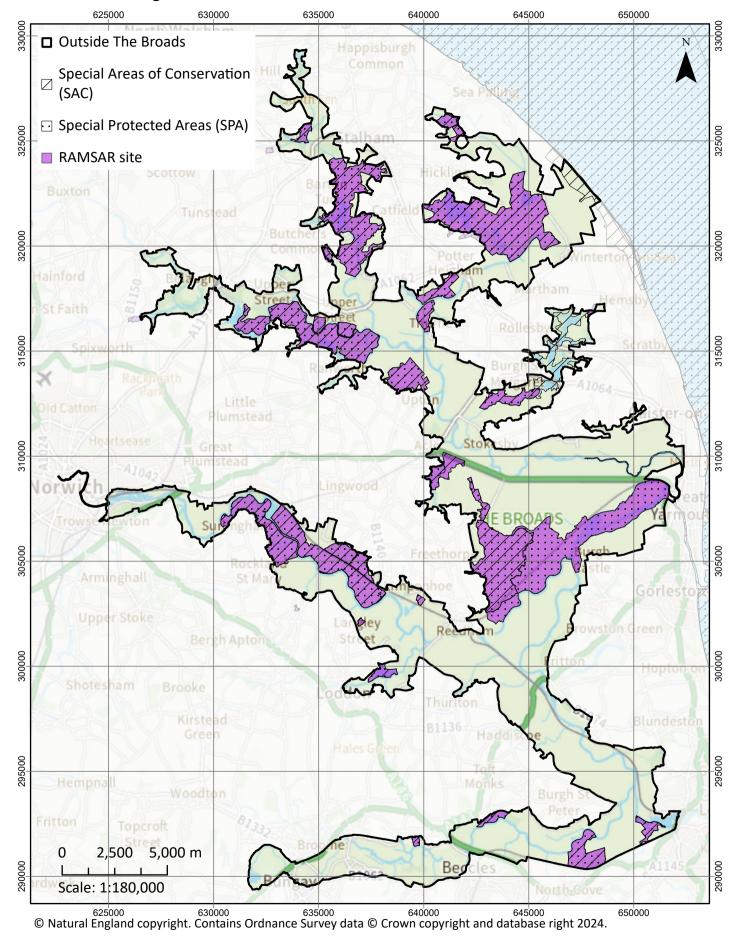

tabase right 2023. All rights reserved. Some features of this map are based on digital spatial data from the Centre for Ecology & Hydrology, © NERC (CEH). © Crown Copyright and Database Rights 2023 OS AC0000807064.

### Strategic Flood Risk Assessment



Norfolk SFRA published 2017. East Suffolk (formerly Waveney) SFRA published 2018



© Crown copyright [and database rights] 2024 OS AC0000814754, 100024197. © Environment Agency copyright and/or database right 2017, 2018. You are permitted to use this data solely to enable you to respond to, or interact with, the organisation that provided you with the data. You are not permitted to copy, sub-licence, distribute or sell any of this data to third parties in any form.

### **National Designations**





### **International Designations**





#### Mineral & Waste sites





© Norfolk County Council 2021 © Crown copyright [and database rights] 2024 OS AC0000814754. You are permitted to use this data solely to enable you to respond to, or interact with, the organisation that provided you with the data. You are not permitted to copy, sub-licence, distribute or sell any of this data to third parties in any form.