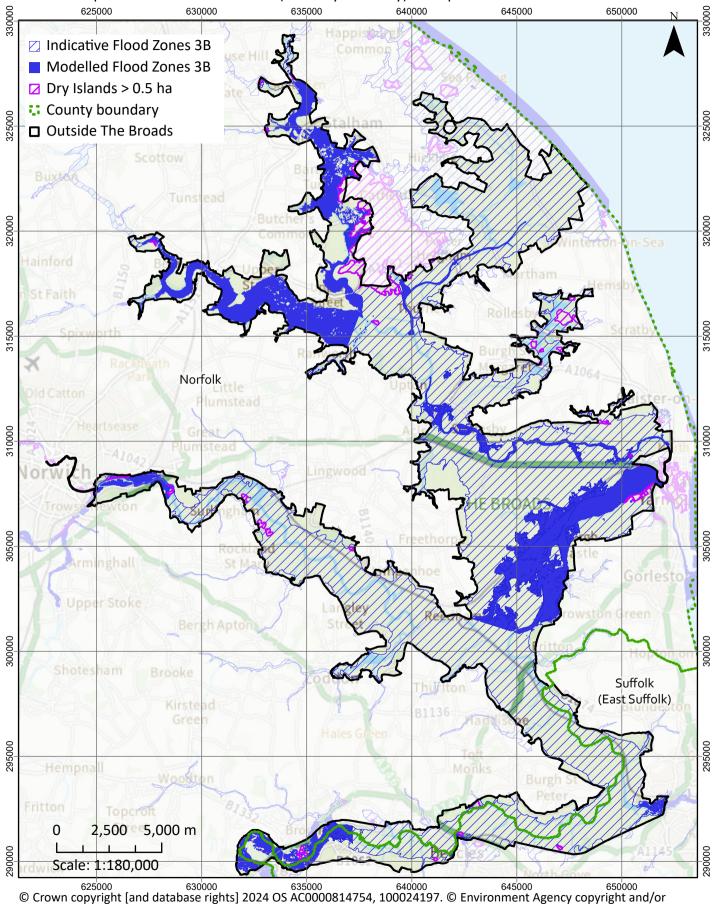

### Strategic Flood Risk Assessment

Norfolk SFRA published 2017. East Suffolk (formerly Waveney) SFRA published 2018

© Crown copyright [and database rights] 2024 OS AC0000814754, 100024197. © Environment Agency copyright and/or database right 2017, 2018. You are permitted to use this data solely to enable you to respond to, or interact with, the organisation that provided you with the data. You are not permitted to copy, sub-licence, distribute or sell any of this data to third parties in any form.