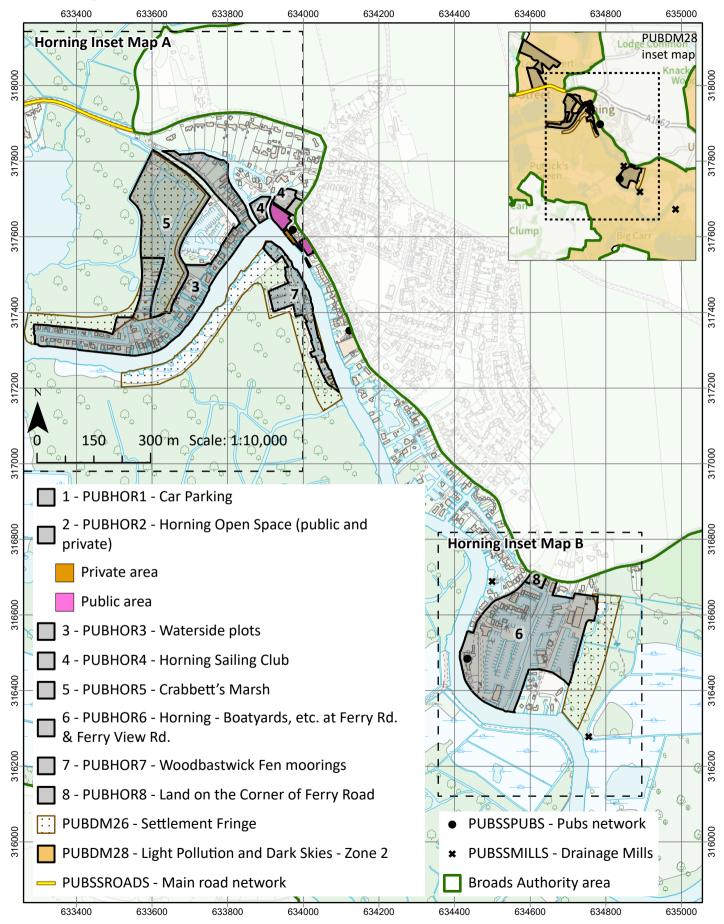

### Local Plan for the Broads - Publication version - December 2024

# 10. Horning

© Crown copyright [and database rights] 2024 OS AC0000814754. You are permitted to use this data solely to enable you to respond to, or interact with, the organisation that provided you with the data. You are not permitted to copy, sub-license, distribute or sell any of this data to third parties in any form. © Norfolk County Council (Norfolk Historic Environment Record)