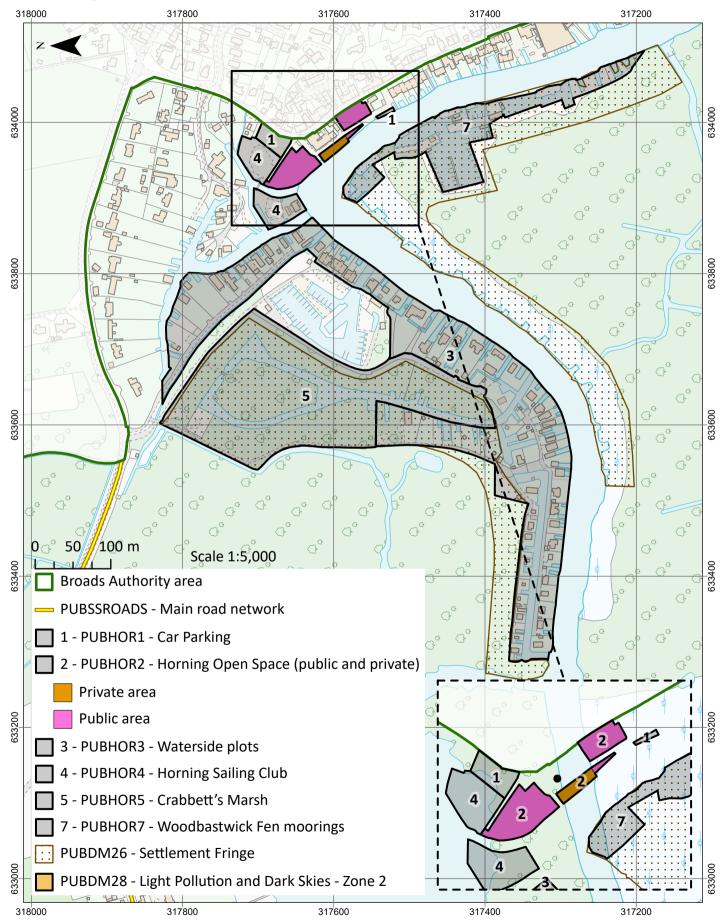

### Local Plan for the Broads - Publication version - December 2024

# 10. Horning Inset Map A

© Crown copyright [and database rights] 2024 OS AC0000814754. You are permitted to use this data solely to enable you to respond to, or interact with, the organisation that provided you with the data. You are not permitted to copy, sub-license, distribute or sell any of this data to third parties in any form.