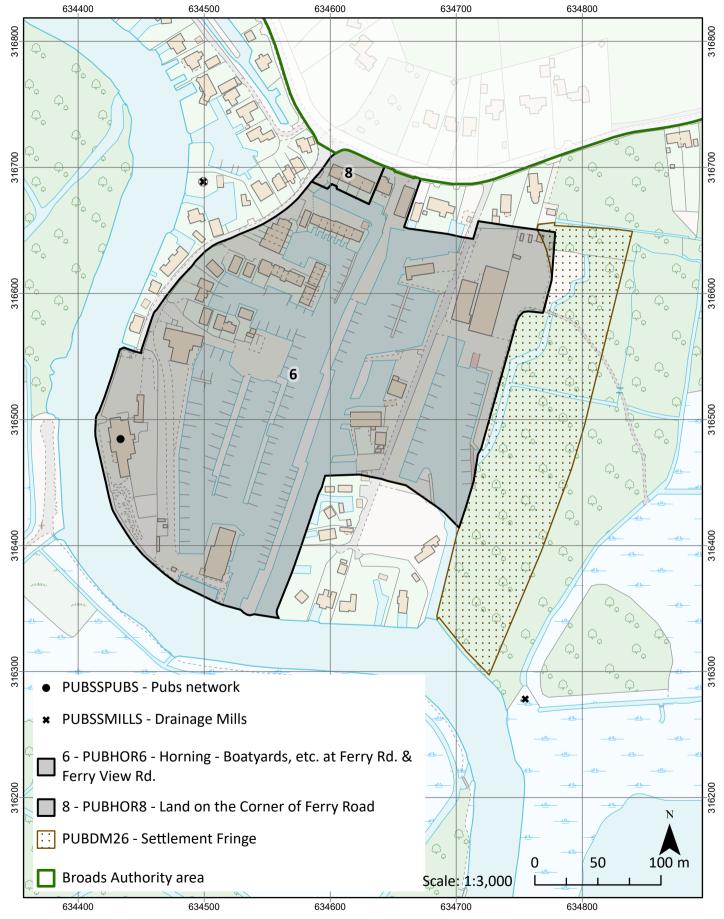

### Local Plan for the Broads - Publication version - December 2024

# 10. Horning Inset Map B

© Crown copyright [and database rights] 2024 OS AC0000814754. You are permitted to use this data solely to enable you to respond to, or interact with, the organisation that provided you with the data. You are not permitted to copy, sub-license, distribute or sell any of this data to third parties in any form. © Norfolk County Council (Norfolk Historic Environment Record)