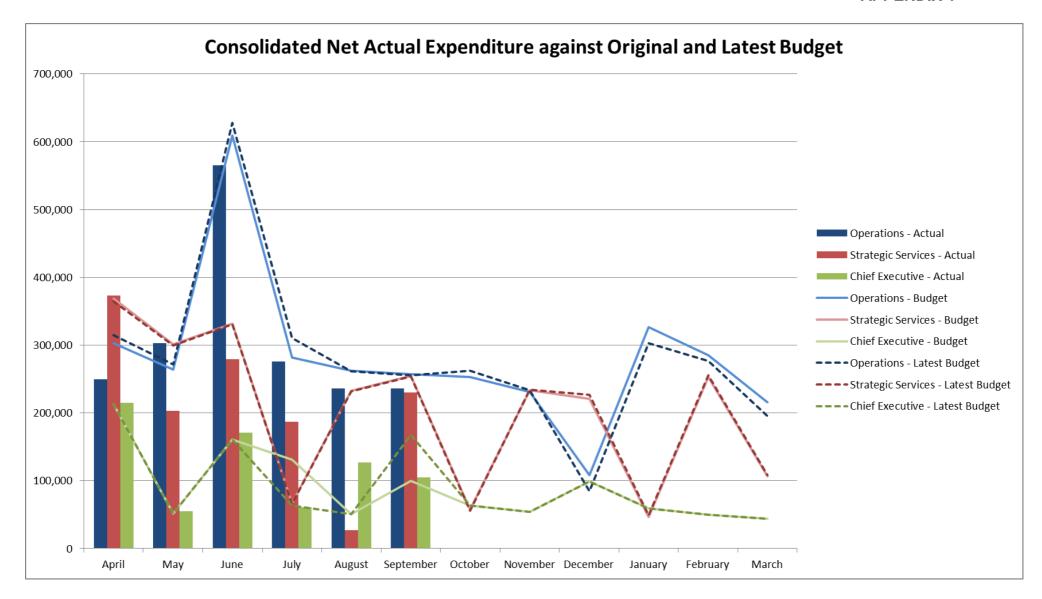

- Water Management is under budget by £11,218 due to timing differences.
- Land Management is under budget by due to timing differences on Fen Management contractor work.
- o Ranger Services is under budget by £11,574 due to timing differences.
- A favourable variance within Strategic Services budgets relating to:
  - Development Management is under budget by £48,753 due to additional income from the increased fees and salary savings. The income forecast has been adjusted and the salary savings will decrease through the use of a contractor.
  - Human Resources is under budget by £14,771 due to a reimbursement of staff training following an individual leaving the Authority and salary savings following a vacancy which has now been filled.
  - Project Funding is under budget by £29,463 due to timing differences.
  - Communications is under budget by £13,157 due to the Discover England funding being received up front with the corresponding expenditure being invoiced in instalments.
- An adverse variance within Chief Executive budgets relating to:
  - Finance and Insurance is over budget by £13,354 due to higher insurance premiums. The forecast has been adjusted to reflect this.
- 2.2 The charts at Appendix 1 provide a visual overview of actual income and expenditure compared with both the original budget and the LAB.