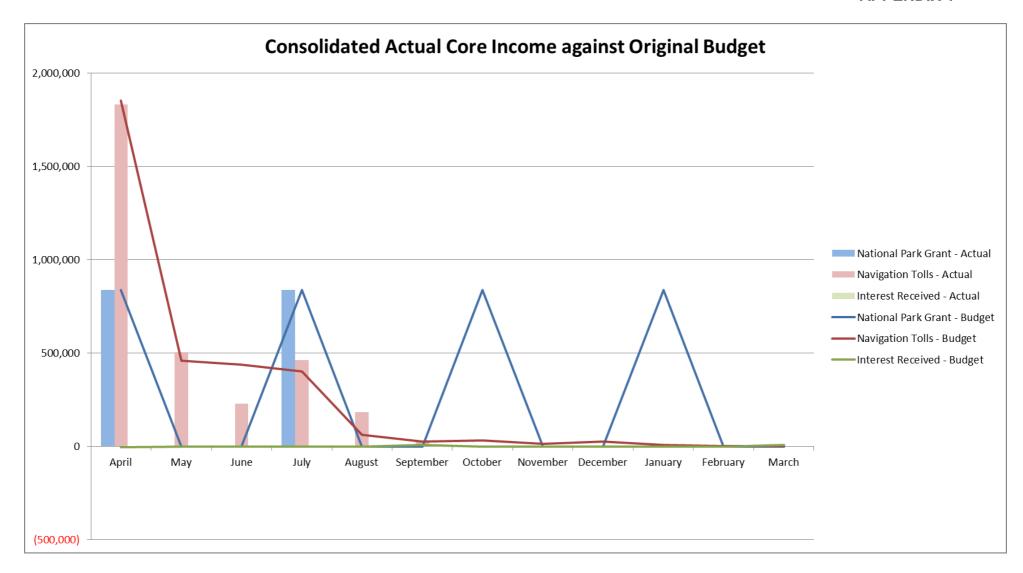

- Water Management is under budget by £11,218 due to timing differences.
- Land Management is under budget by due to timing differences on Fen Management contractor work.
- o Ranger Services is under budget by £11,574 due to timing differences.
- A favourable variance within Strategic Services budgets relating to:
  - Development Management is under budget by £48,753 due to additional income from the increased fees and salary savings. The income forecast has been adjusted and the salary savings will decrease through the use of a contractor.
  - Human Resources is under budget by £14,771 due to a reimbursement of staff training following an individual leaving the Authority and salary savings following a vacancy which has now been filled.
  - Project Funding is under budget by £29,463 due to timing differences.
  - Communications is under budget by £13,157 due to the Discover England funding being received up front with the corresponding expenditure being invoiced in instalments.
- An adverse variance within Chief Executive budgets relating to:
  - Finance and Insurance is over budget by £13,354 due to higher insurance premiums. The forecast has been adjusted to reflect this.
- 2.2 The charts at Appendix 1 provide a visual overview of actual income and expenditure compared with both the original budget and the LAB.