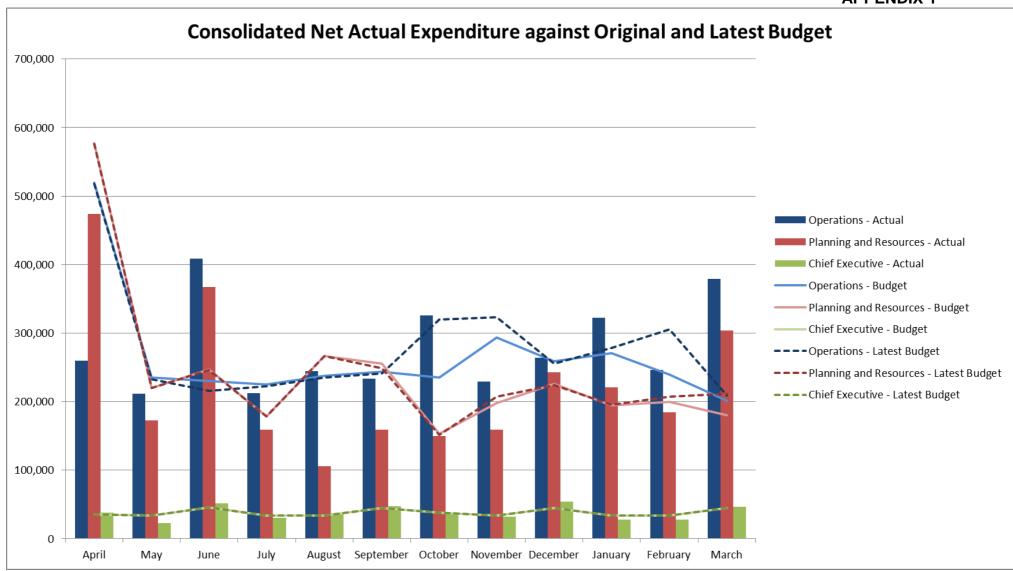

- The Section 106 Reserve variance is due to no budget being set for these agreements due to the difficulty in predicting when they will arise.
- 2.2 The charts at Appendix 1 provide a visual overview of actual income and expenditure compared with both the original budget and the LAB.

Charts to 31 March 2017

APPENDIX 2: Financial Monitor: Consolidated Income and

Expenditure 2016/17

APPENDIX 3: Earmarked Reserves to 2019/20