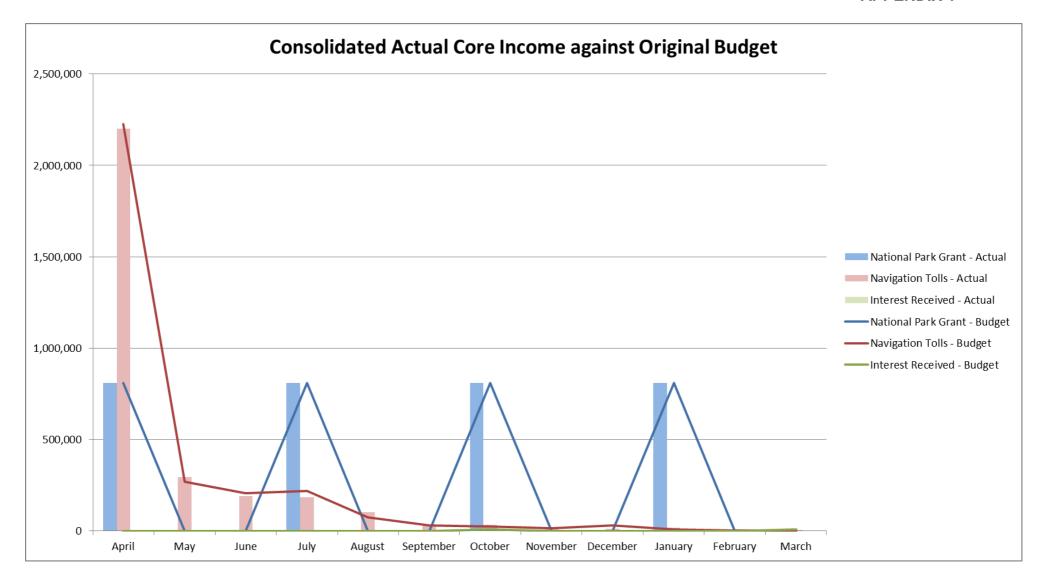

- The Section 106 Reserve variance is due to no budget being set for these agreements due to the difficulty in predicting when they will arise.
- 2.2 The charts at Appendix 1 provide a visual overview of actual income and expenditure compared with both the original budget and the LAB.

Charts to 31 March 2017

APPENDIX 2: Financial Monitor: Consolidated Income and

Expenditure 2016/17

APPENDIX 3: Earmarked Reserves to 2019/20