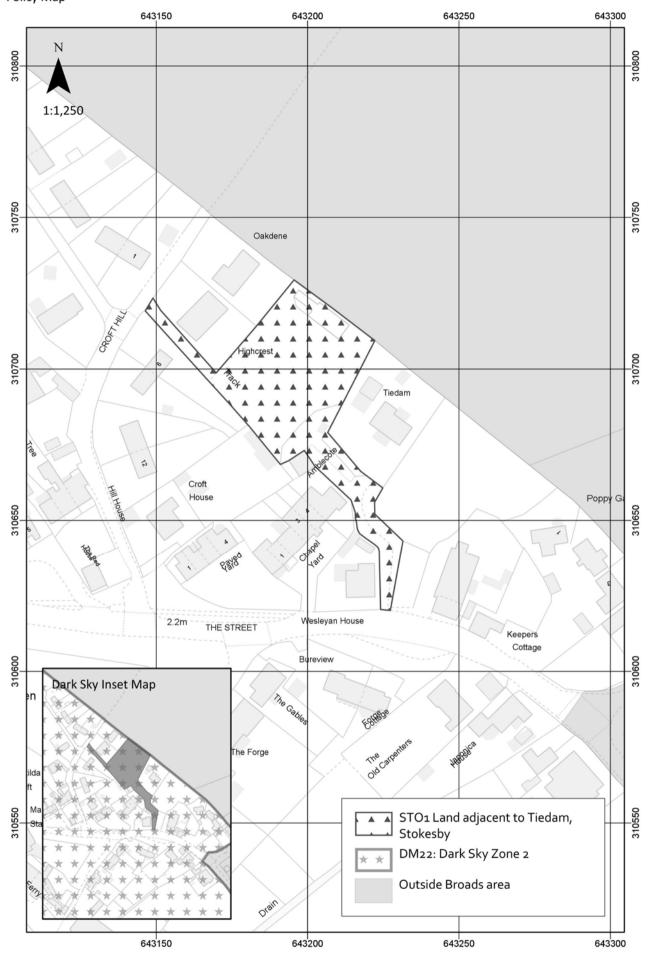

© Crown copyright [and database rights] 2019 Ordnance Survey 100021573. You are granted a non-exclusive, royalty free, revocable licence solely to view the Licensed Data for non-commercial purposes for the period during which the Broads Authority makes it available. You are not permitted to copy, sub-license, distribute, sell or otherwise make available the Licensed Data to third parties in any form. Third party rights to enforce the terms of this licence shall be reserved to Ordnance Survey.