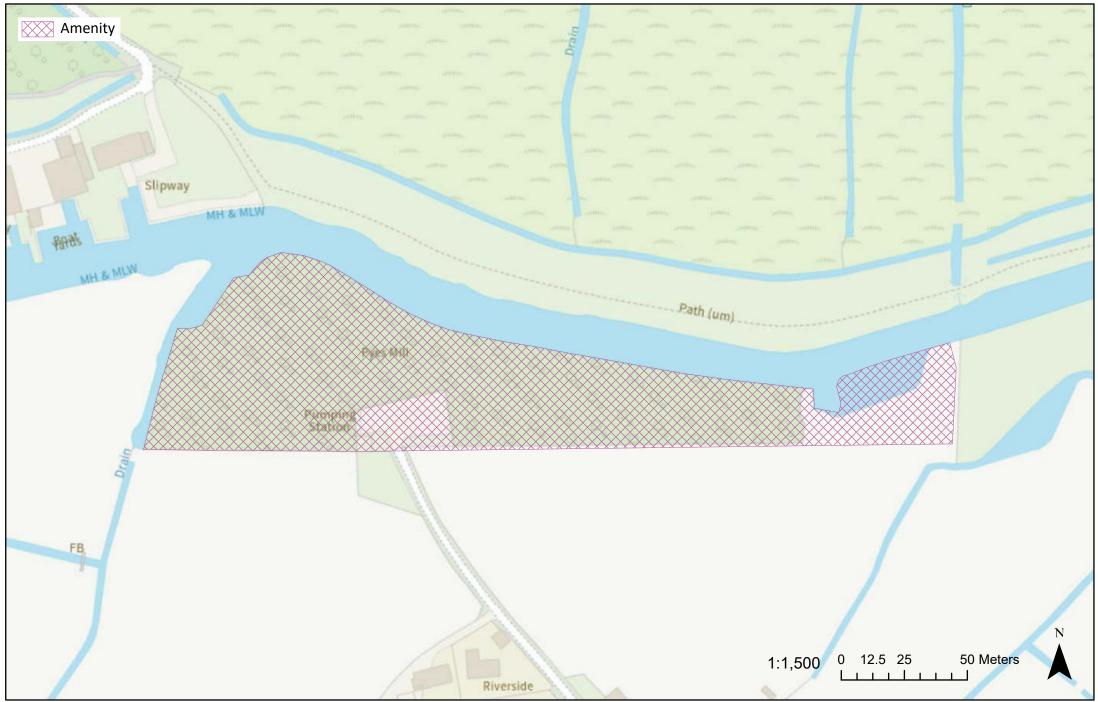

# Open space: Pye's Mill

© Crown copyright [and database rights] 2023 OS 100021573. You are permitted to use this data solely to enable you to respond to, or interact with, the organisation that provided you with the data. You are not permitted to copy, sub-license, distribute or sell any of this data to third parties in any form.