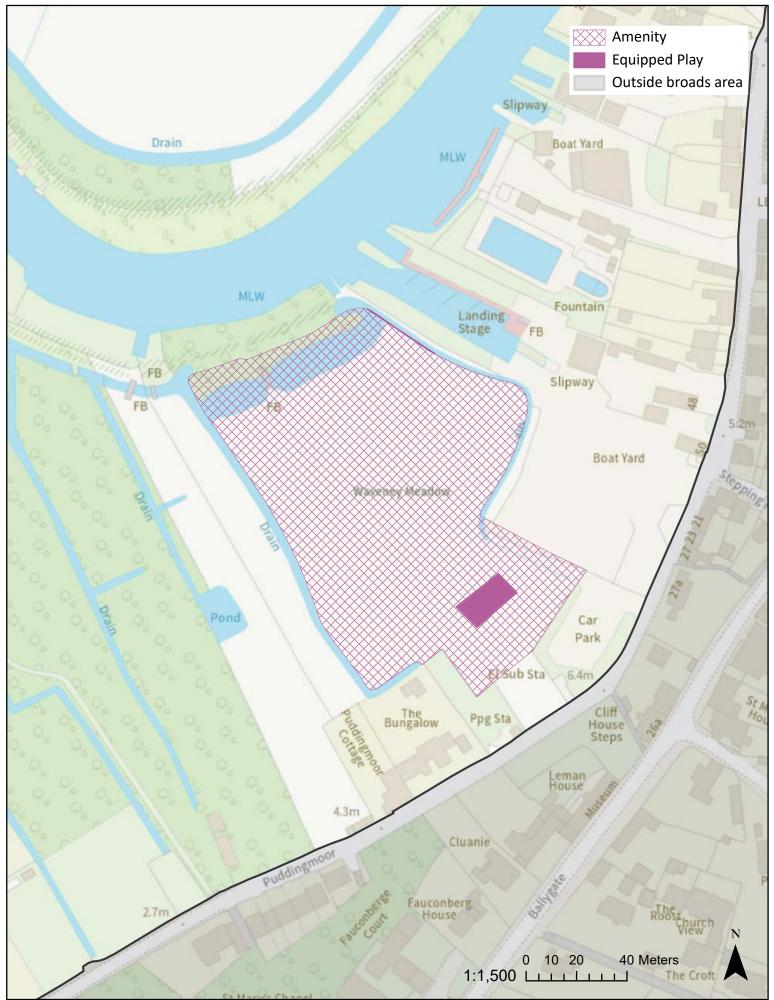

Open space: Waveney Meadow

© Crown copyright [and database rights] 2023 OS 100021573. You are permitted to use this data solely to enable you to respond to, or interact with, the organisation that provided you with the data. You are not permitted to copy, sub-license, distribute or sell any of this data to third parties in any form.