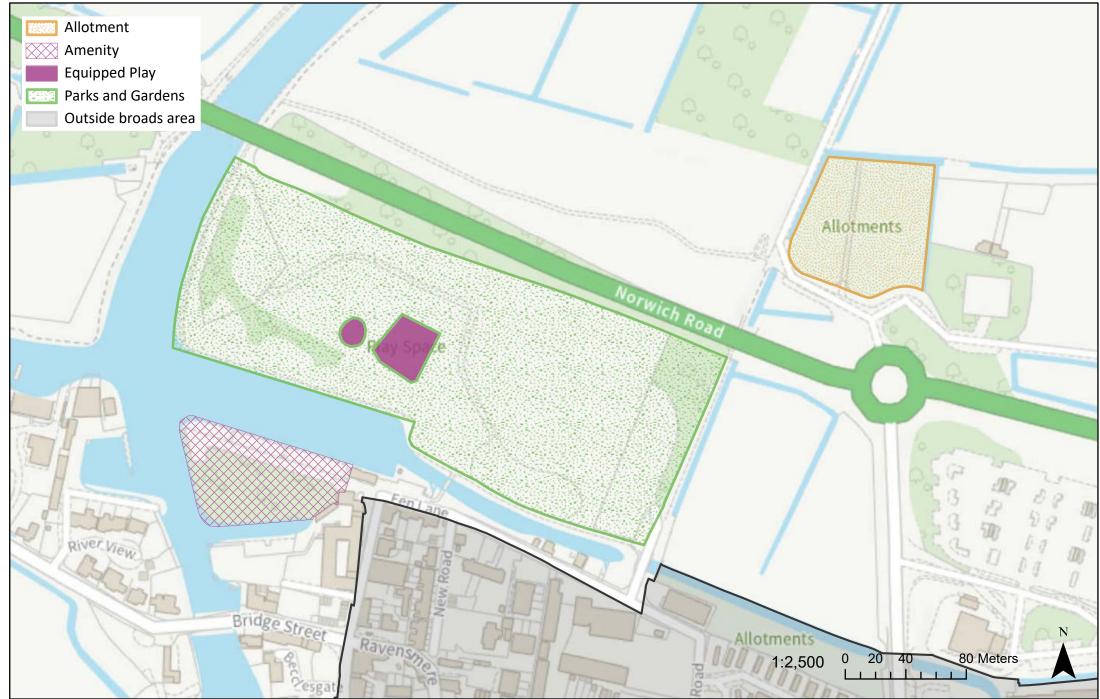

### Open space: Beccles

© Crown copyright [and database rights] 2023 OS 100021573. You are permitted to use this data solely to enable you to respond to, or interact with, the organisation that provided you with the data. You are not permitted to copy, sub-license, distribute or sell any of this data to third parties in any form.