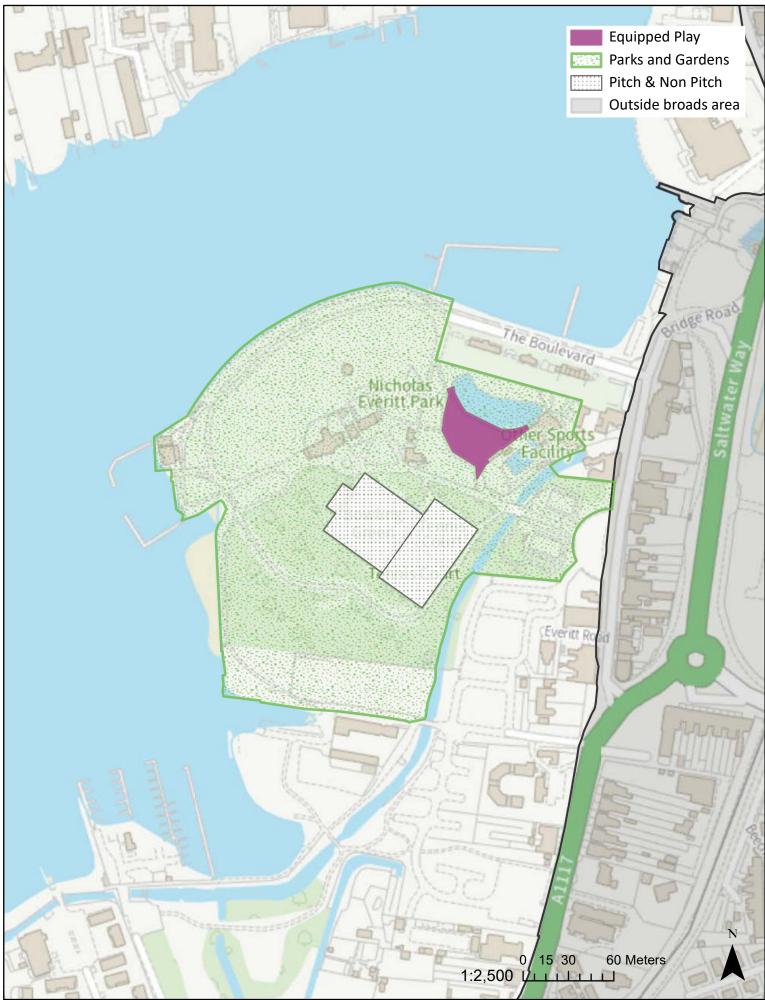

#### Open space: Nicholas Everitt Park

© Crown copyright [and database rights] 2023 OS 100021573. You are permitted to use this data solely to enable you to respond to, or interact with, the organisation that provided you with the data. You are not permitted to copy, sub-license, distribute or sell any of this data to third parties in any form.