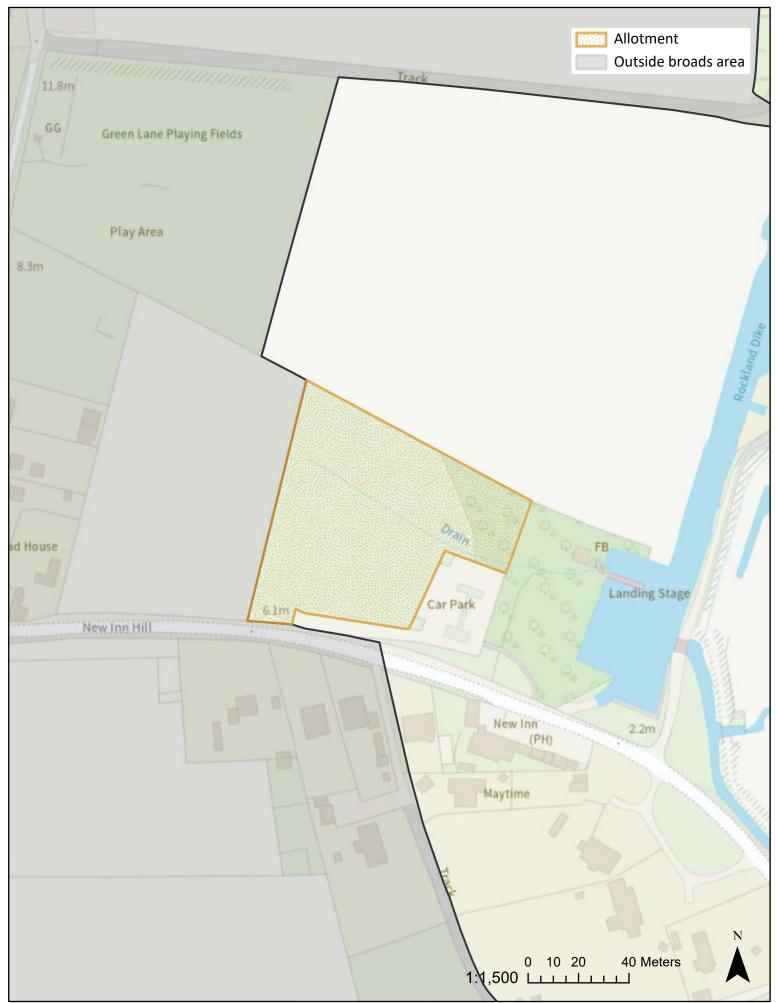

## Open space: Surlingham Ferry

© Crown copyright [and database rights] 2023 OS 100021573. You are permitted to use this data solely to enable you to respond to, or interact with, the organisation that provided you with the data. You are not permitted to copy, sub-license, distribute or sell any of this data to third parties in any form.