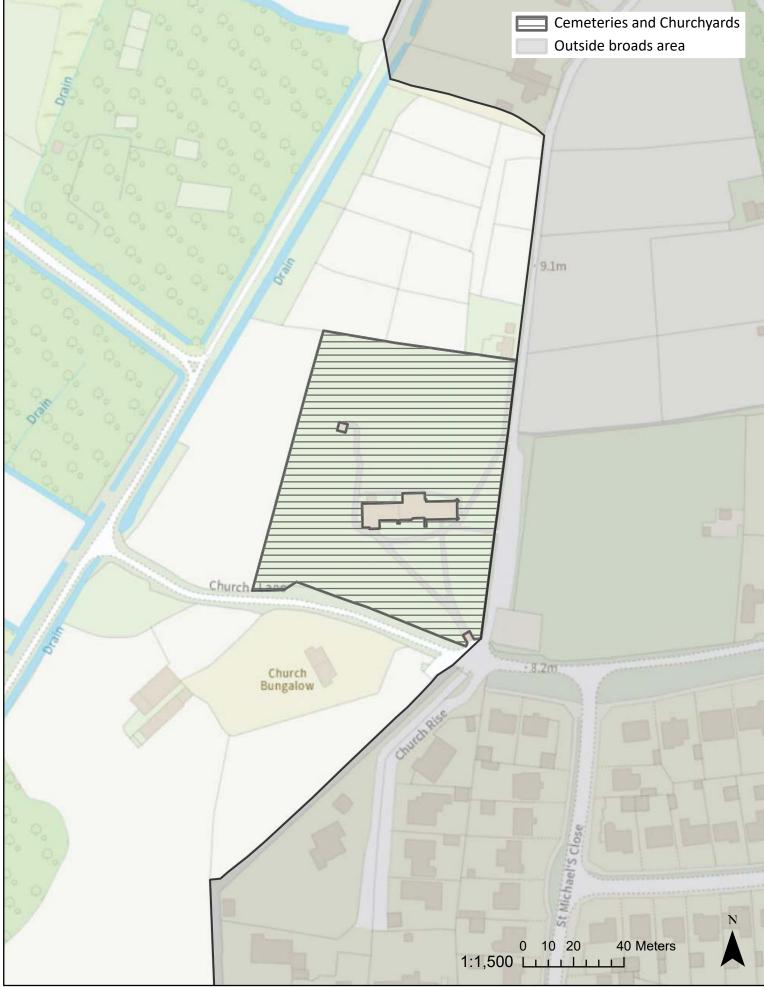

Open space: St Michael's Church, Church Lane, Oulton Broad

© Crown copyright [and database rights] 2023 OS 100021573. You are permitted to use this data solely to enable you to respond to, or interact with, the organisation that provided you with the data. You are not permitted to copy, sub-license, distribute or sell any of this data to third parties in any form.