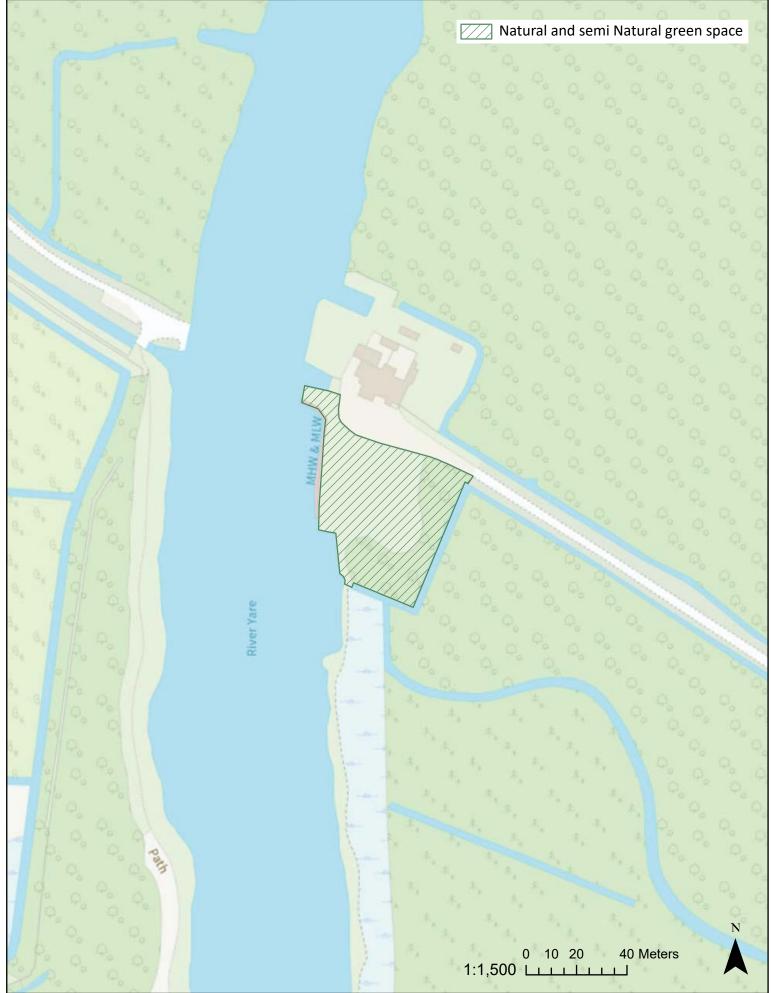

## Open space: Surlingham Ferry

© Crown copyright [and database rights] 2023 OS 100021573. You are permitted to use this data solely to enable you to respond to, or interact with, the organisation that provided you with the data. You are not permitted to copy, sub-license, distribute or sell any of this data to third parties in any form.