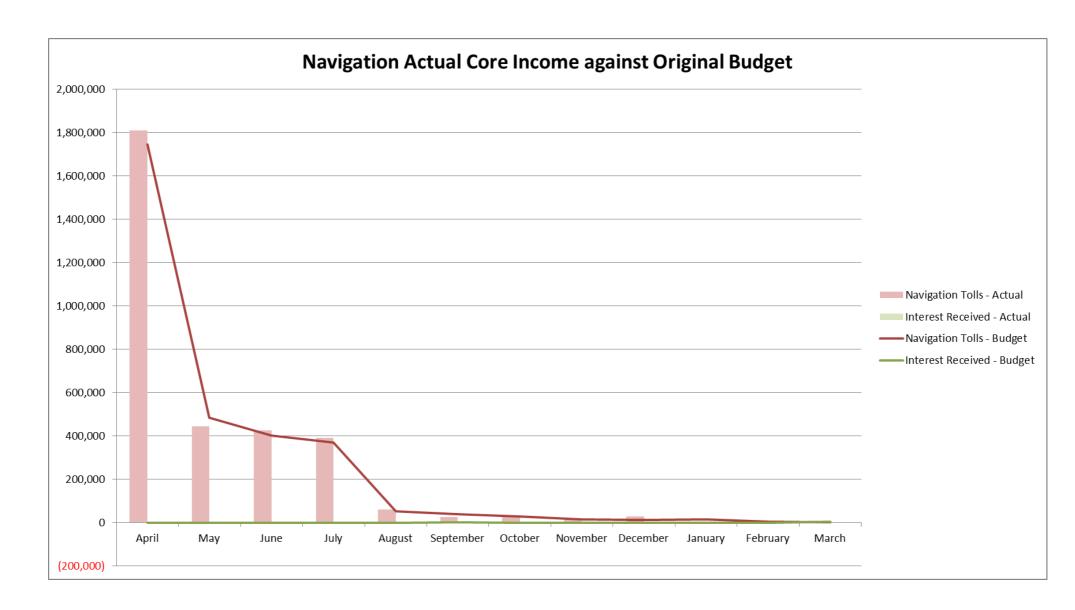

- Equipment, Vehicles and Vessels is over profile by £11,592 due to repair expenditure being ahead of profile.
- Water Management is under profile by £50,246 due to two contracts being delayed, both are scheduled for delivery by 31 March 2018.
- Practical Maintenance is over profile by £175,429 due to timing differences on the profile originally set. This is due to Acle Bridge being purchased.
- Ranger Services is under profile by £14,566 due to additional income and small underspends within salaries and expenditure.
- Premises is under profile by £36,570 due to timing differences around the Dockyard Wet Shed repairs.
- An underspend within Strategic Services budgets relating to a number of small variances within various budgets.
- An underspend within Chief Executive budgets relating to:
  - Legal is over profile by £12,141 due to the higher proportion of outsourced work being Navigation.
  - Asset Management is under profile by £15,623 due to timing differences.
- An adverse variance within Reserves relating to the timing differences around the Dockyard Wet Shed repairs.
- 2.2 The charts at Appendix 1 provide a visual overview of actual income and expenditure compared with both the original budget and the LAB.