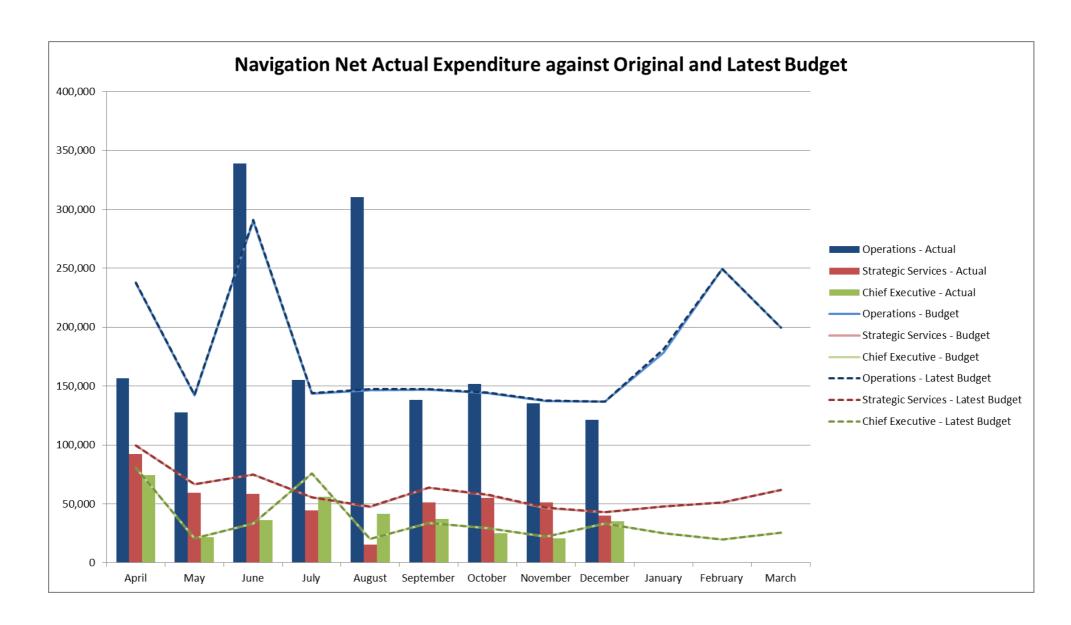

- Equipment, Vehicles and Vessels is over profile by £11,592 due to repair expenditure being ahead of profile.
- Water Management is under profile by £50,246 due to two contracts being delayed, both are scheduled for delivery by 31 March 2018.
- Practical Maintenance is over profile by £175,429 due to timing differences on the profile originally set. This is due to Acle Bridge being purchased.
- Ranger Services is under profile by £14,566 due to additional income and small underspends within salaries and expenditure.
- Premises is under profile by £36,570 due to timing differences around the Dockyard Wet Shed repairs.
- An underspend within Strategic Services budgets relating to a number of small variances within various budgets.
- An underspend within Chief Executive budgets relating to:
  - Legal is over profile by £12,141 due to the higher proportion of outsourced work being Navigation.
  - Asset Management is under profile by £15,623 due to timing differences.
- An adverse variance within Reserves relating to the timing differences around the Dockyard Wet Shed repairs.
- 2.2 The charts at Appendix 1 provide a visual overview of actual income and expenditure compared with both the original budget and the LAB.