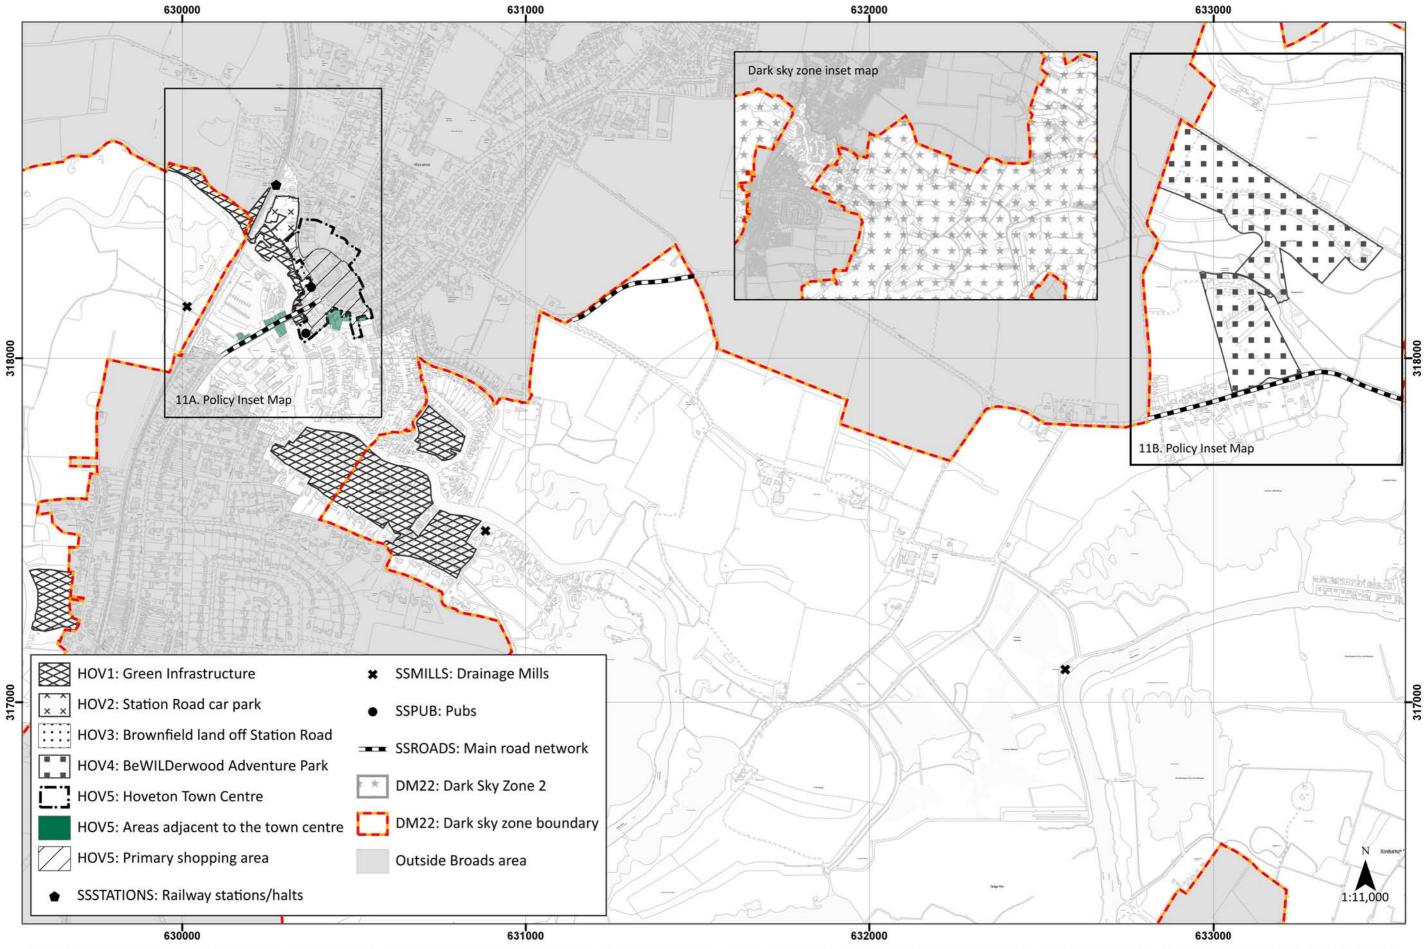

Local Plan for the Broads - May 2019 11A. HOVETON & WROXHAM Policy Inset Map A

© Crown copyright [and database rights] 2019 Ordnance Survey 100021573. You are granted a non-exclusive, royalty free, revocable licence solely to view the Licensed Data for non-commercial purposes for the period during which the Broads Authority makes it available. You are not permitted to copy, sub-license, distribute, sell or otherwise make available the Licensed Data to third parties in any form. Third party rights to enforce the terms of this licence shall be reserved to Ordnance Survey.© Norfolk County Council (Norfolk Historic Environment Record).