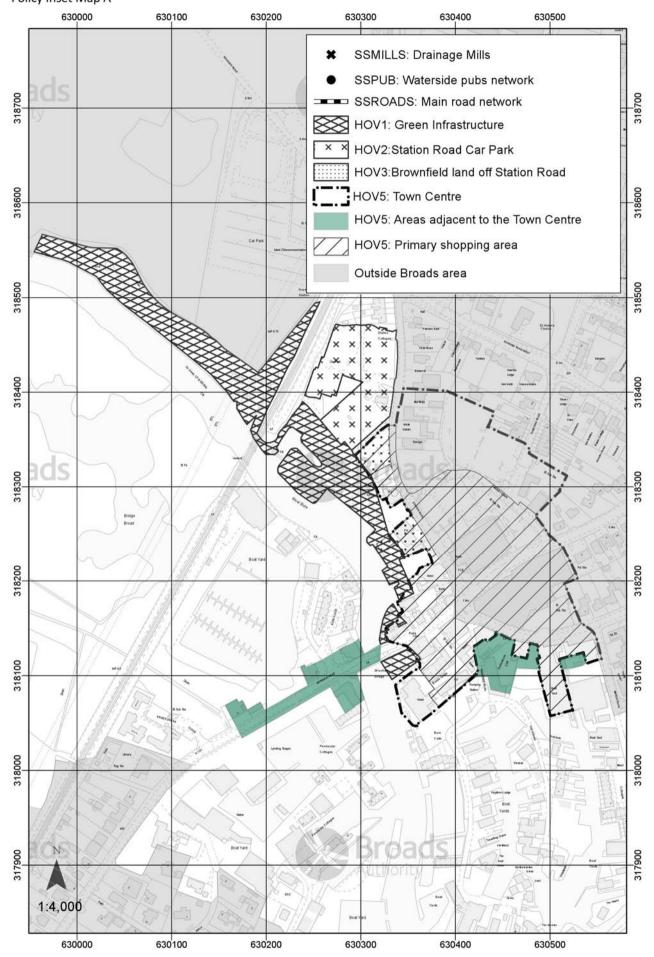

Local Plan for the Broads - May 2019 11A. HOVETON & WROXHAM Policy Inset Map A

© Crown copyright [and database rights] 2019 Ordnance Survey 100021573. You are granted a non-exclusive, royalty free, revocable licence solely to view the Licensed Data for non-commercial purposes for the period during which the Broads Authority makes it available. You are not permitted to copy, sub-license, distribute, sell or otherwise make available the Licensed Data to third parties in any form. Third party rights to enforce the terms of this licence shall be reserved to Ordnance Survey.© Norfolk County Council (Norfolk Historic Environment Record).