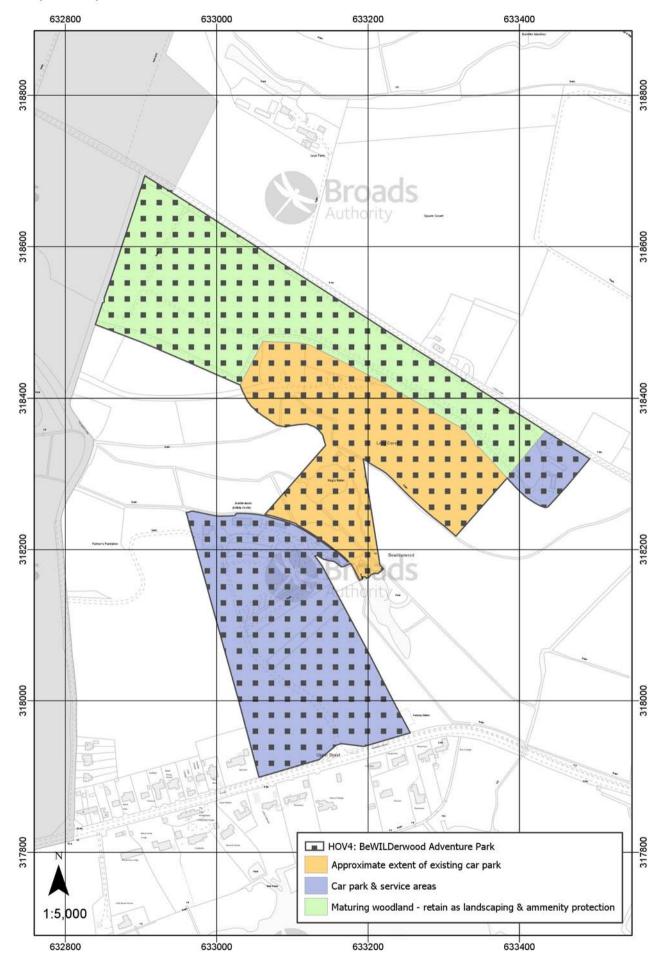

## Local Plan for the Broads - May 2019 11. HOVETON & WROXHAM Policy Inset Map B

© Crown copyright [and database rights] 2019 Ordnance Survey 100021573. You are granted a non-exclusive, royalty free, revocable licence solely to view the Licensed Data for non-commercial purposes for the period during which the Broads Authority makes it available. You are not permitted to copy, sub-license, distribute, sell or otherwise make available the Licensed Data to third parties in any form. Third party rights to enforce the terms of this licence shall be reserved to Ordnance Survey.