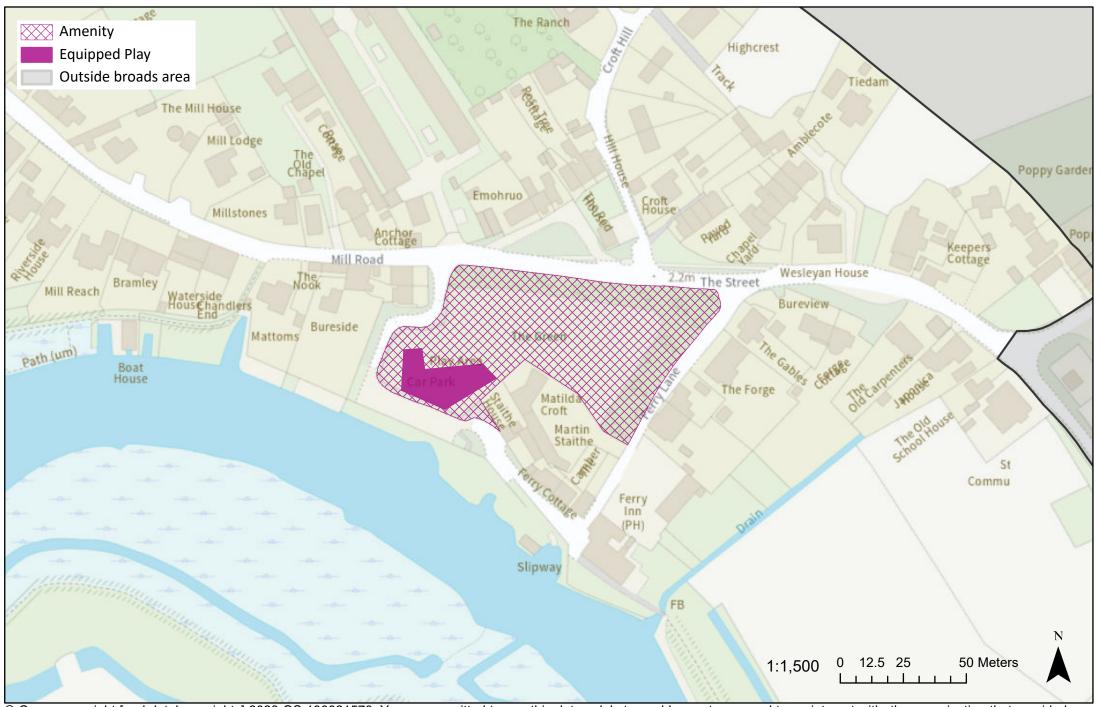

## Open space: Bure Park



## Open space: Herringfleet



© Crown copyright [and database rights] 2023 OS 100021573. You are permitted to use this data solely to enable you to respond to, or interact with, the organisation that provided you with the data. You are not permitted to copy, sub-license, distribute or sell any of this data to third parties in any form.

## Open space: Burgh Castle



## Open space: Cobholm



### Open space: Poor Marshes, near Furze Hill



## Open space: St Edmunds Church, Thurne



### Open space: Somerton



### Open space: Winterton Dunes



## Open space: Loddon Staithe



## Open space: Reedham Quay



# Open space: Marshes adjacent to Broadland Rugby Club



# Open space: Stokesby



## Open space: Runham