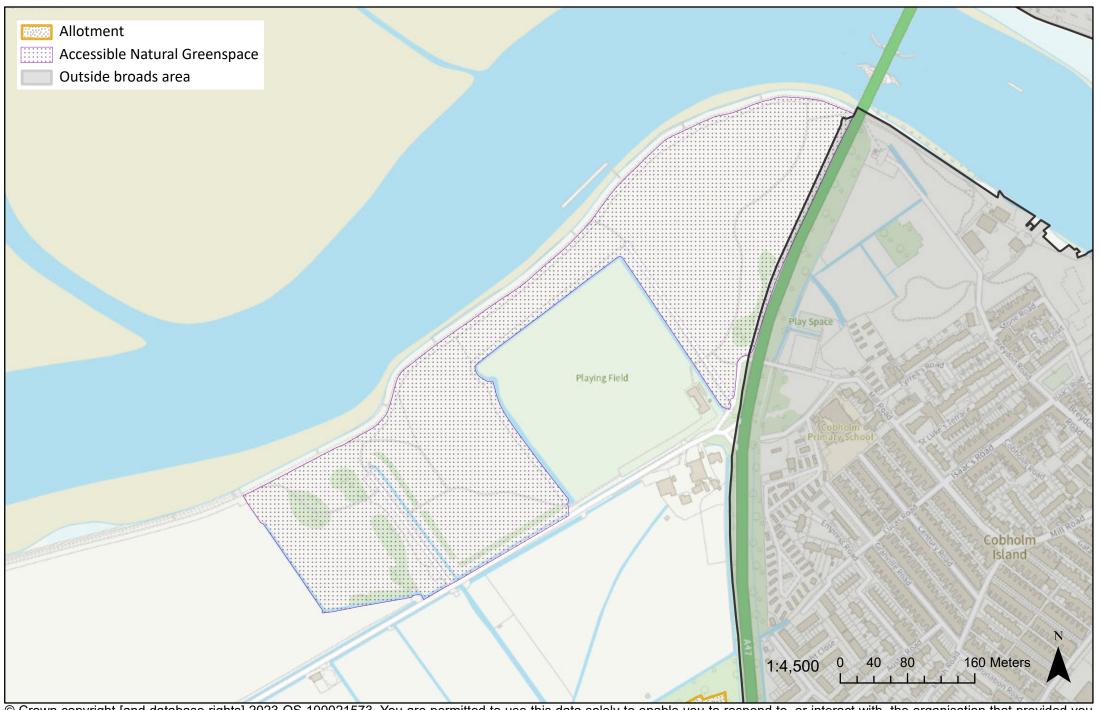

## Open space: Bure Park



## Open space: Herringfleet



© Crown copyright [and database rights] 2023 OS 100021573. You are permitted to use this data solely to enable you to respond to, or interact with, the organisation that provided you with the data. You are not permitted to copy, sub-license, distribute or sell any of this data to third parties in any form.

## Open space: Burgh Castle



## Open space: Cobholm



### Open space: Poor Marshes, near Furze Hill



## Open space: St Edmunds Church, Thurne



### Open space: Somerton



### Open space: Winterton Dunes



## Open space: Loddon Staithe



## Open space: Reedham Quay



# Open space: Marshes adjacent to Broadland Rugby Club



# Open space: Stokesby



## Open space: Runham