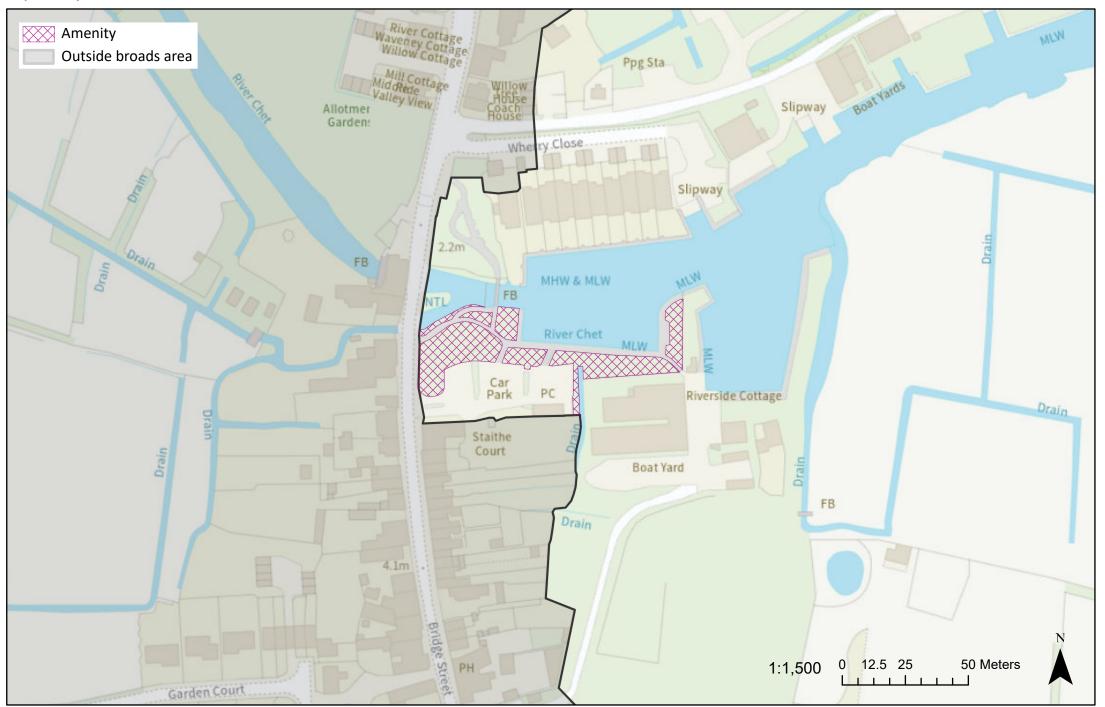

## Open space: Bure Park



## Open space: Herringfleet



© Crown copyright [and database rights] 2023 OS 100021573. You are permitted to use this data solely to enable you to respond to, or interact with, the organisation that provided you with the data. You are not permitted to copy, sub-license, distribute or sell any of this data to third parties in any form.

## Open space: Burgh Castle



## Open space: Cobholm



### Open space: Poor Marshes, near Furze Hill



## Open space: St Edmunds Church, Thurne



### Open space: Somerton



### Open space: Winterton Dunes



## Open space: Loddon Staithe



## Open space: Reedham Quay



# Open space: Marshes adjacent to Broadland Rugby Club



# Open space: Stokesby



## Open space: Runham