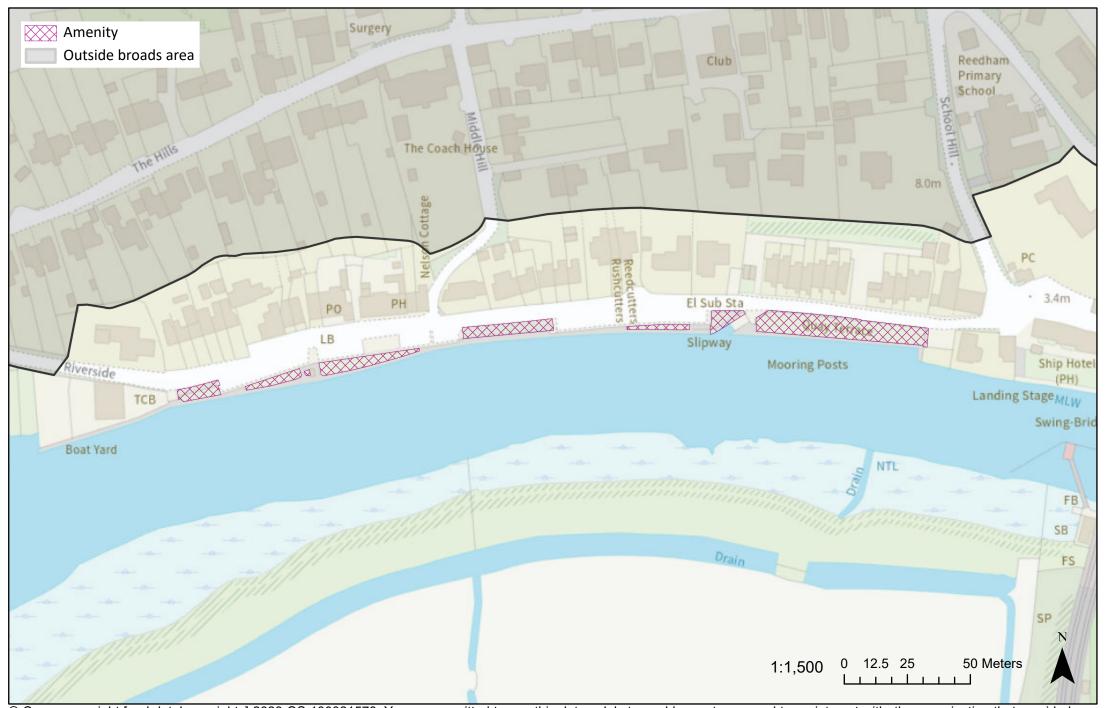

## Open space: Bure Park



## Open space: Herringfleet



© Crown copyright [and database rights] 2023 OS 100021573. You are permitted to use this data solely to enable you to respond to, or interact with, the organisation that provided you with the data. You are not permitted to copy, sub-license, distribute or sell any of this data to third parties in any form.

## Open space: Burgh Castle



## Open space: Cobholm



### Open space: Poor Marshes, near Furze Hill



## Open space: St Edmunds Church, Thurne



### Open space: Somerton



### Open space: Winterton Dunes



## Open space: Loddon Staithe



## Open space: Reedham Quay



# Open space: Marshes adjacent to Broadland Rugby Club



# Open space: Stokesby



## Open space: Runham