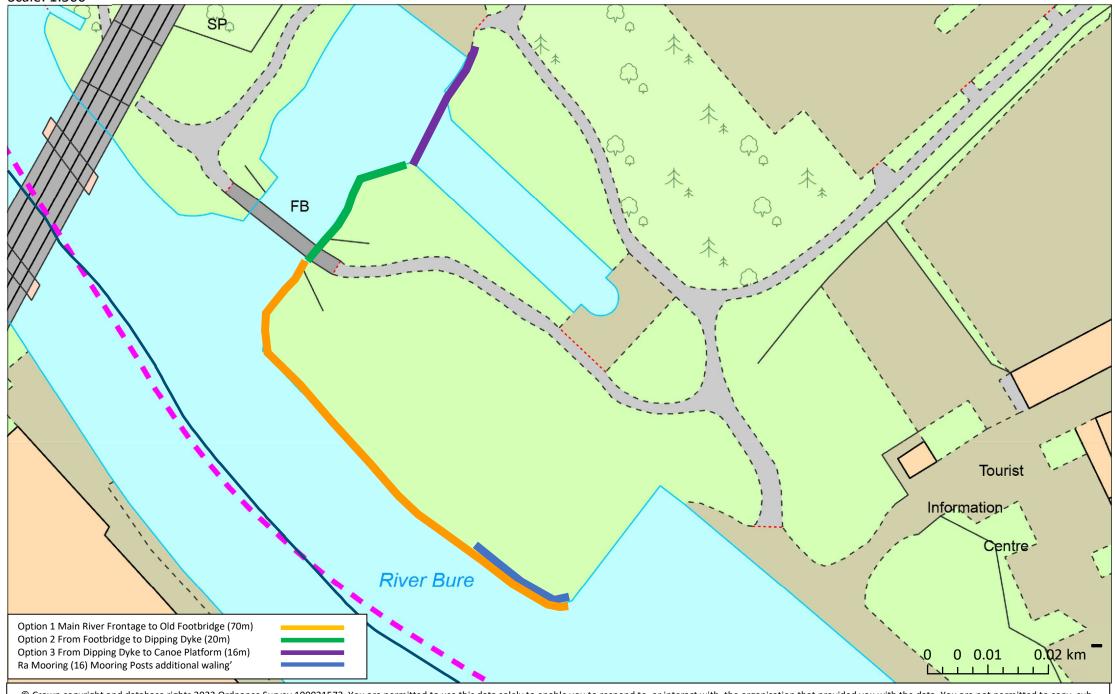

## ArcGIS Web AppBuilder

Scale: 1:500

© Crown copyright and database rights 2022 Ordnance Survey 100021573. You are permitted to use this data solely to enable you to respond to, or interact with, the organisation that provided you with the data. You are not permitted to copy, sublicence, distribute or sell any of this data to third parties in any form., Disclaimer: The Broads Authority boundary GIS dataset is a representation indicating the location of the executive boundary at 1:10000. The definitive paper map is held by the Broads Authority which shows the legal boundary at 1:10000., © Broads Authority. © Norfolk County Council. Contains data derived from Ordnance Survey mapping.