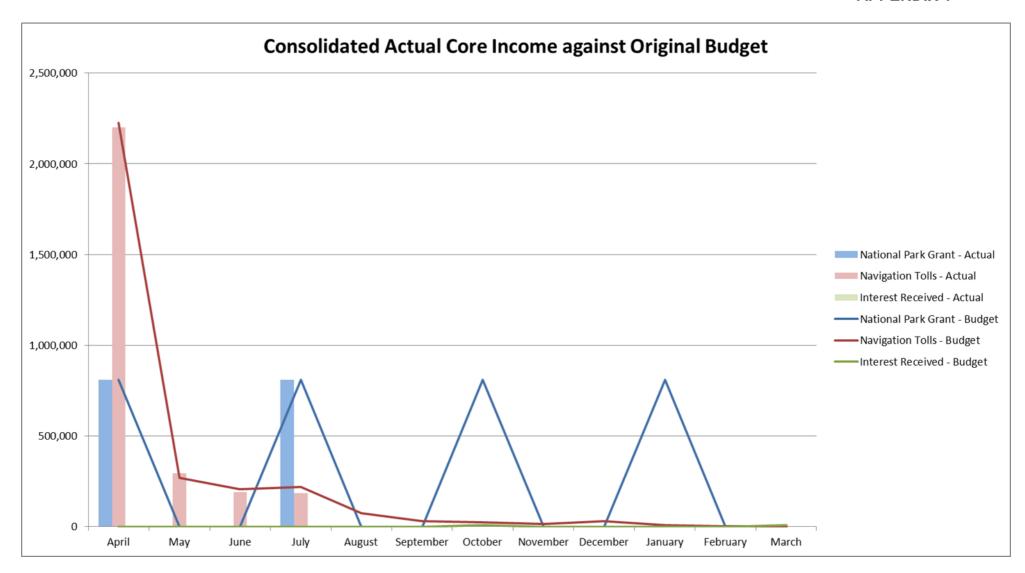

### 2 Overview of Actual Income and Expenditure

Table 1 – Actual Consolidated I&E by Directorate to 31 July 2016

|                                                  | Profiled Latest Available       | Actual Income and               | Actual Variance                          |
|--------------------------------------------------|---------------------------------|---------------------------------|------------------------------------------|
|                                                  | Budget                          | Expenditure                     | 7 10 10 10 10 10 10 10 10 10 10 10 10 10 |
| Income                                           | (4,544,855)                     | (4,491,204)                     | - 53,651                                 |
| Operations                                       | 1,271,793                       | 1,150,790                       | + 121,003                                |
| Planning and Resources                           | 1,139,842                       | 1,114,260                       | + 25,582                                 |
| Chief Executive                                  | 148,551                         | 143,096                         | + 5,455                                  |
| Projects, Corporate Items and Contributions from |                                 |                                 |                                          |
| Earmarked Reserves Net (Surplus) / Deficit       | (132,684)<br><b>(2,117,353)</b> | (134,316)<br><b>(2,217,374)</b> | + 1,632<br>+ <b>100,021</b>              |

- 2.1 Core navigation income is behind of the profiled budget at the end of month four. The overall position as at 31 July 2016 is a favourable variance of £100,021 or 4.72% difference from the profiled LAB. This is principally due to:
  - An overall adverse variance of £54,178 within toll income:
    - Hire Craft Tolls £57,430 below the profiled budget.
    - Private Craft Tolls £2,824 above the profiled budget.
  - A favourable variance within Operations budgets relating to:
    - Equipment, Vehicle and Vessels is under the profiled budget by £29,039 due to delays in repairs, in particular relating to the linkflotes and grab 7 barge that have both been deemed beyond economical repair. Further details on these items and the request to spend additional £166,000 from the Plant, Vessels and Equipment

- Reserve is covered under agenda item 16. This approach was supported by Navigation committee on 8 September 2016 (item 9).
- Practical Maintenance is under the profiled budget by £27,488 due to timing differences on various projects.
- Ranger Services is under profiled budget by £13,827 mainly due to the trial of the revised Ranger structure.
- Asset Management is under profiled budget by £11,743 due to the change in property consultancy contractor at the beginning of the financial year and the delay in the new contractor starting.
- Premises is under profiled budget by £22,947 due to delayed invoicing on Buttles Barn and Dockyard invoicing.
- A favourable variance within Planning and Resources budgets relating to:
  - Development Management is under profiled budget by £12,822 due to additional income being received for Section 106 agreements.
  - Strategy and Projects is under profiled budget by £29,804 due to timing differences.
  - Heritage Lottery Fund (Landscape Partnership) is above profiled budget by £31,705 due to the delayed quarterly grant receipt.
  - Planning and Resources Management and Administration is under profiled budget by £13,759 due to the delayed franking machine contract which has delayed the top ups to the machine on postage.
- 2.2 The charts at Appendix 1 provide a visual overview of actual income and expenditure compared with both the original budget and the LAB.

# **APPENDIX 1**

# To 31 July 2016

| Budget Holder | (All) |
|---------------|-------|
|               |       |

|                                       | Values                            |                                         |                                              |                                    |                                                |
|---------------------------------------|-----------------------------------|-----------------------------------------|----------------------------------------------|------------------------------------|------------------------------------------------|
| Row Labels                            | Original Budget<br>(Consolidated) | Budget<br>Adjustments<br>(Consolidated) | Latest Available<br>Budget<br>(Consolidated) | Forecast Outturn<br>(Consolidated) | Forecast Outturn<br>Variance<br>(Consolidated) |
| Income                                | (6,373,641)                       |                                         | (6,373,641)                                  | (6,348,644)                        | -24,997                                        |
| National Park Grant                   | (3,243,802)                       |                                         | (3,243,802)                                  | (3,243,802)                        | 0                                              |
| Income                                | (3,243,802)                       |                                         | (3,243,802)                                  | (3,243,802)                        | 0                                              |
| Hire Craft Tolls                      | (1,079,000)                       |                                         | (1,079,000)                                  | (1,050,260)                        | -28,740                                        |
| Income                                | (1,079,000)                       |                                         | (1,079,000)                                  | (1,050,260)                        | -28,740                                        |
| Private Craft Tolls                   | (1,972,000)                       |                                         | (1,972,000)                                  | (1,980,743)                        | 8,743                                          |
| Income                                | (1,972,000)                       |                                         | (1,972,000)                                  | (1,980,743)                        | 8,743                                          |
| Short Visit Tolls                     | (40,089)                          |                                         | (40,089)                                     | (40,089)                           | 0                                              |
| Income                                | (40,089)                          |                                         | (40,089)                                     | (40,089)                           | 0                                              |
| Other Toll Income                     | (18,750)                          |                                         | (18,750)                                     | (18,750)                           | 0                                              |
| Income                                | (18,750)                          |                                         | (18,750)                                     | (18,750)                           | 0                                              |
| Interest                              | (20,000)                          |                                         | (20,000)                                     | (15,000)                           | -5,000                                         |
| Income                                | (20,000)                          |                                         | (20,000)                                     | (15,000)                           | -5,000                                         |
| Operations                            | 3,347,498                         | (2,570)                                 | 3,344,928                                    | 3,336,098                          | 8,830                                          |
| Construction and Maintenance Salaries | 1,122,050                         |                                         | 1,122,050                                    | 1,122,050                          | 0                                              |
| Salaries                              | 1,122,050                         |                                         | 1,122,050                                    | 1,122,050                          | 0                                              |
| Expenditure                           |                                   |                                         | 0                                            |                                    | 0                                              |
| Equipment, Vehicles & Vessels         | 419,833                           |                                         | 419,833                                      | 410,833                            | 9,000                                          |
| Income                                |                                   |                                         | 0                                            |                                    | 0                                              |
| Expenditure                           | 419,833                           |                                         | 419,833                                      | 410,833                            | 9,000                                          |
| Water Management                      | 147,500                           |                                         | 147,500                                      | 147,500                            | 0                                              |
| Income                                |                                   |                                         | 0                                            |                                    | 0                                              |
| Expenditure                           | 147,500                           |                                         | 147,500                                      | 147,500                            | 0                                              |
| Land Management                       | (38,000)                          |                                         | (38,000)                                     | (38,000)                           | 0                                              |
| Income                                | (95,000)                          |                                         | (95,000)                                     | (95,000)                           | 0                                              |
| Expenditure                           | 57,000                            |                                         | 57,000                                       | 57,000                             | 0                                              |