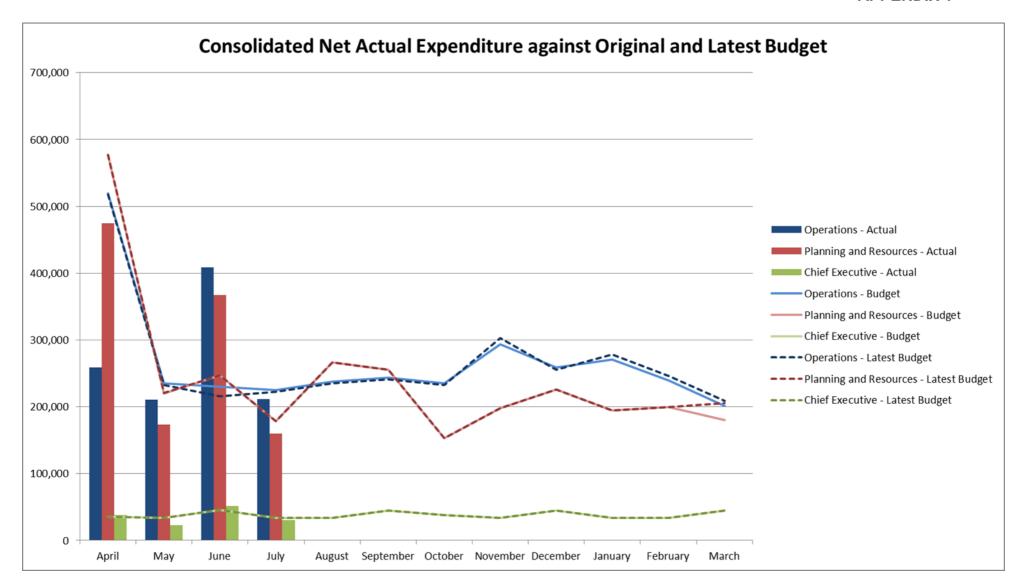

### 2 Overview of Actual Income and Expenditure

Table 1 – Actual Consolidated I&E by Directorate to 31 July 2016

|                                                  | Profiled Latest Available       | Actual Income and               | Actual Variance                          |
|--------------------------------------------------|---------------------------------|---------------------------------|------------------------------------------|
|                                                  | Budget                          | Expenditure                     | 7 10 10 10 10 10 10 10 10 10 10 10 10 10 |
| Income                                           | (4,544,855)                     | (4,491,204)                     | - 53,651                                 |
| Operations                                       | 1,271,793                       | 1,150,790                       | + 121,003                                |
| Planning and Resources                           | 1,139,842                       | 1,114,260                       | + 25,582                                 |
| Chief Executive                                  | 148,551                         | 143,096                         | + 5,455                                  |
| Projects, Corporate Items and Contributions from |                                 |                                 |                                          |
| Earmarked Reserves Net (Surplus) / Deficit       | (132,684)<br><b>(2,117,353)</b> | (134,316)<br><b>(2,217,374)</b> | + 1,632<br>+ <b>100,021</b>              |

# **APPENDIX 1**

# To 31 July 2016

| Budget Holder | (All) |
|---------------|-------|
|               |       |

|                                       | Values                            |                                         |                                              |                                    |                                                |
|---------------------------------------|-----------------------------------|-----------------------------------------|----------------------------------------------|------------------------------------|------------------------------------------------|
| Row Labels                            | Original Budget<br>(Consolidated) | Budget<br>Adjustments<br>(Consolidated) | Latest Available<br>Budget<br>(Consolidated) | Forecast Outturn<br>(Consolidated) | Forecast Outturn<br>Variance<br>(Consolidated) |
| Income                                | (6,373,641)                       |                                         | (6,373,641)                                  | (6,348,644)                        | -24,997                                        |
| National Park Grant                   | (3,243,802)                       |                                         | (3,243,802)                                  | (3,243,802)                        | 0                                              |
| Income                                | (3,243,802)                       |                                         | (3,243,802)                                  | (3,243,802)                        | 0                                              |
| Hire Craft Tolls                      | (1,079,000)                       |                                         | (1,079,000)                                  | (1,050,260)                        | -28,740                                        |
| Income                                | (1,079,000)                       |                                         | (1,079,000)                                  | (1,050,260)                        | -28,740                                        |
| Private Craft Tolls                   | (1,972,000)                       |                                         | (1,972,000)                                  | (1,980,743)                        | 8,743                                          |
| Income                                | (1,972,000)                       |                                         | (1,972,000)                                  | (1,980,743)                        | 8,743                                          |
| Short Visit Tolls                     | (40,089)                          |                                         | (40,089)                                     | (40,089)                           | 0                                              |
| Income                                | (40,089)                          |                                         | (40,089)                                     | (40,089)                           | 0                                              |
| Other Toll Income                     | (18,750)                          |                                         | (18,750)                                     | (18,750)                           | 0                                              |
| Income                                | (18,750)                          |                                         | (18,750)                                     | (18,750)                           | 0                                              |
| Interest                              | (20,000)                          |                                         | (20,000)                                     | (15,000)                           | -5,000                                         |
| Income                                | (20,000)                          |                                         | (20,000)                                     | (15,000)                           | -5,000                                         |
| Operations                            | 3,347,498                         | (2,570)                                 | 3,344,928                                    | 3,336,098                          | 8,830                                          |
| Construction and Maintenance Salaries | 1,122,050                         |                                         | 1,122,050                                    | 1,122,050                          | 0                                              |
| Salaries                              | 1,122,050                         |                                         | 1,122,050                                    | 1,122,050                          | 0                                              |
| Expenditure                           |                                   |                                         | 0                                            |                                    | 0                                              |
| Equipment, Vehicles & Vessels         | 419,833                           |                                         | 419,833                                      | 410,833                            | 9,000                                          |
| Income                                |                                   |                                         | 0                                            |                                    | 0                                              |
| Expenditure                           | 419,833                           |                                         | 419,833                                      | 410,833                            | 9,000                                          |
| Water Management                      | 147,500                           |                                         | 147,500                                      | 147,500                            | 0                                              |
| Income                                |                                   |                                         | 0                                            |                                    | 0                                              |
| Expenditure                           | 147,500                           |                                         | 147,500                                      | 147,500                            | 0                                              |
| Land Management                       | (38,000)                          |                                         | (38,000)                                     | (38,000)                           | 0                                              |
| Income                                | (95,000)                          |                                         | (95,000)                                     | (95,000)                           | 0                                              |
| Expenditure                           | 57,000                            |                                         | 57,000                                       | 57,000                             | 0                                              |