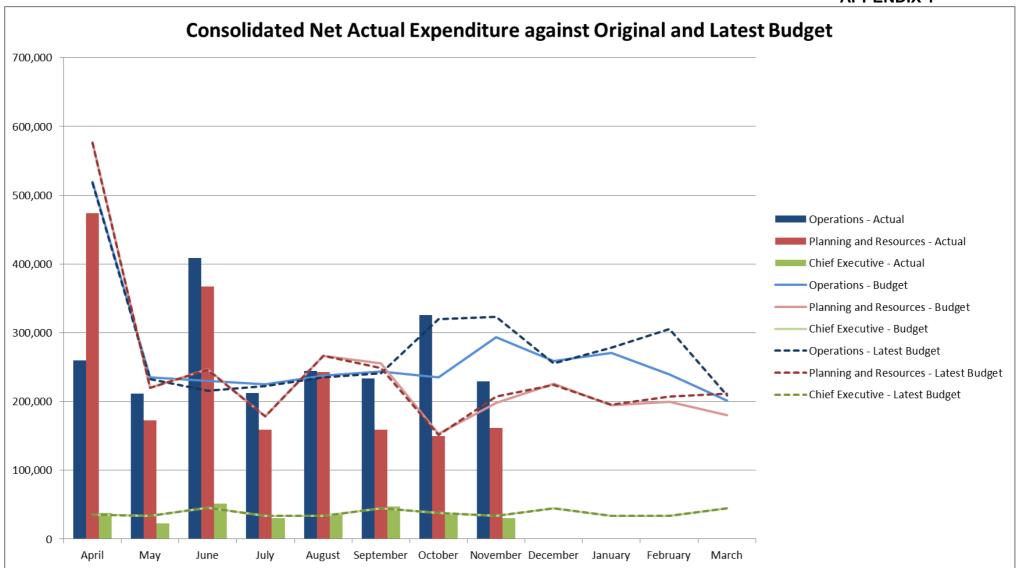

| Row Labels                        | Original Budget<br>(Consolidated) | Budget<br>Adjustments<br>(Consolidated) | Latest Available<br>Budget<br>(Consolidated) | Forecast Outturn<br>(Consolidated) | Forecast Outturn<br>Variance<br>(Consolidated) |
|-----------------------------------|-----------------------------------|-----------------------------------------|----------------------------------------------|------------------------------------|------------------------------------------------|
| Salaries                          | 202,490                           | (4,140)                                 | 198,350                                      | 198,350                            | 0                                              |
| Expenditure                       | 88,000                            |                                         | 88,000                                       | 88,000                             | 0                                              |
| Biodiversity Strategy             | 10,000                            | 600                                     | 10,600                                       | 10,600                             | 0                                              |
| Income                            |                                   |                                         | 0                                            |                                    | 0                                              |
| Expenditure                       | 10,000                            | 600                                     | 10,600                                       | 10,600                             | 0                                              |
| Strategy and Projects             | 113,030                           | 24,989                                  | 138,019                                      | 138,019                            | 0                                              |
| Income                            |                                   |                                         | 0                                            |                                    | 0                                              |
| Salaries                          | 76,530                            |                                         | 76,530                                       | 76,530                             | 0                                              |
| Expenditure                       | 36,500                            | 24,989                                  | 61,489                                       | 61,489                             | 0                                              |
| Waterways and Recreation Strategy | 144,460                           |                                         | 144,460                                      | 144,460                            | 0                                              |
| Salaries                          | 69,960                            |                                         | 69,960                                       | 69,960                             | 0                                              |
| Expenditure                       | 74,500                            |                                         | 74,500                                       | 74,500                             | 0                                              |
| Project Funding                   | 105,500                           |                                         | 105,500                                      | 100,000                            | 5,500                                          |
| Income                            | (19,000)                          |                                         | (19,000)                                     | (19,000)                           | 0                                              |
| Expenditure                       | 124,500                           |                                         | 124,500                                      | 119,000                            | 5,500                                          |
| Pension Payments                  |                                   |                                         | 0                                            |                                    | 0                                              |
| Partnerships / HLF                | 50,000                            |                                         | 50,000                                       | 50,000                             | 0                                              |
| Income                            | (231,846)                         |                                         | (231,846)                                    | (231,846)                          | 0                                              |
| Salaries                          | 48,960                            |                                         | 48,960                                       | 48,960                             | 0                                              |
| Expenditure                       | 232,886                           |                                         | 232,886                                      | 232,886                            | 0                                              |
| Volunteers                        | 66,620                            |                                         | 66,620                                       | 66,620                             | 0                                              |
| Income                            | (1,000)                           |                                         | (1,000)                                      | (1,000)                            | 0                                              |
| Salaries                          | 47,620                            |                                         | 47,620                                       | 47,620                             | 0                                              |
| Expenditure                       | 20,000                            |                                         | 20,000                                       | 20,000                             | 0                                              |
| Finance and Insurance             | 337,750                           |                                         | 337,750                                      | 348,500                            | -10,750                                        |
| Income                            |                                   |                                         | 0                                            |                                    | 0                                              |
| Salaries                          | 137,750                           |                                         | 137,750                                      | 139,500                            | -1,750                                         |
| Expenditure                       | 200,000                           |                                         | 200,000                                      | 209,000                            | -9,000                                         |
| Communications                    | 268,250                           | 23,700                                  | 291,950                                      | 291,950                            | 0                                              |
| Income                            |                                   |                                         | 0                                            |                                    | 0                                              |
| Salaries                          | 188,750                           |                                         | 188,750                                      | 188,750                            | 0                                              |