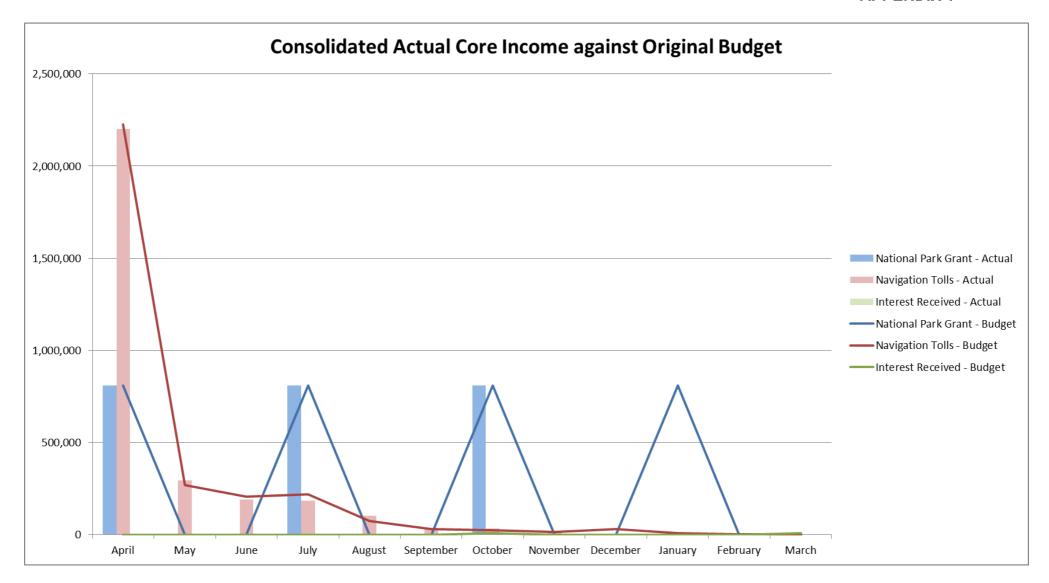

| Row Labels                        | Original Budget<br>(Consolidated) | Budget<br>Adjustments<br>(Consolidated) | Latest Available<br>Budget<br>(Consolidated) | Forecast Outturn<br>(Consolidated) | Forecast Outturn<br>Variance<br>(Consolidated) |
|-----------------------------------|-----------------------------------|-----------------------------------------|----------------------------------------------|------------------------------------|------------------------------------------------|
| Salaries                          | 202,490                           | (4,140)                                 | 198,350                                      | 198,350                            | 0                                              |
| Expenditure                       | 88,000                            |                                         | 88,000                                       | 88,000                             | 0                                              |
| Biodiversity Strategy             | 10,000                            | 600                                     | 10,600                                       | 10,600                             | 0                                              |
| Income                            |                                   |                                         | 0                                            |                                    | 0                                              |
| Expenditure                       | 10,000                            | 600                                     | 10,600                                       | 10,600                             | 0                                              |
| Strategy and Projects             | 113,030                           | 24,989                                  | 138,019                                      | 138,019                            | 0                                              |
| Income                            |                                   |                                         | 0                                            |                                    | 0                                              |
| Salaries                          | 76,530                            |                                         | 76,530                                       | 76,530                             | 0                                              |
| Expenditure                       | 36,500                            | 24,989                                  | 61,489                                       | 61,489                             | 0                                              |
| Waterways and Recreation Strategy | 144,460                           |                                         | 144,460                                      | 144,460                            | 0                                              |
| Salaries                          | 69,960                            |                                         | 69,960                                       | 69,960                             | 0                                              |
| Expenditure                       | 74,500                            |                                         | 74,500                                       | 74,500                             | 0                                              |
| Project Funding                   | 105,500                           |                                         | 105,500                                      | 100,000                            | 5,500                                          |
| Income                            | (19,000)                          |                                         | (19,000)                                     | (19,000)                           | 0                                              |
| Expenditure                       | 124,500                           |                                         | 124,500                                      | 119,000                            | 5,500                                          |
| Pension Payments                  |                                   |                                         | 0                                            |                                    | 0                                              |
| Partnerships / HLF                | 50,000                            |                                         | 50,000                                       | 50,000                             | 0                                              |
| Income                            | (231,846)                         |                                         | (231,846)                                    | (231,846)                          | 0                                              |
| Salaries                          | 48,960                            |                                         | 48,960                                       | 48,960                             | 0                                              |
| Expenditure                       | 232,886                           |                                         | 232,886                                      | 232,886                            | 0                                              |
| Volunteers                        | 66,620                            |                                         | 66,620                                       | 66,620                             | 0                                              |
| Income                            | (1,000)                           |                                         | (1,000)                                      | (1,000)                            | 0                                              |
| Salaries                          | 47,620                            |                                         | 47,620                                       | 47,620                             | 0                                              |
| Expenditure                       | 20,000                            |                                         | 20,000                                       | 20,000                             | 0                                              |
| Finance and Insurance             | 337,750                           |                                         | 337,750                                      | 348,500                            | -10,750                                        |
| Income                            |                                   |                                         | 0                                            |                                    | 0                                              |
| Salaries                          | 137,750                           |                                         | 137,750                                      | 139,500                            | -1,750                                         |
| Expenditure                       | 200,000                           |                                         | 200,000                                      | 209,000                            | -9,000                                         |
| Communications                    | 268,250                           | 23,700                                  | 291,950                                      | 291,950                            | 0                                              |
| Income                            |                                   |                                         | 0                                            |                                    | 0                                              |
| Salaries                          | 188,750                           |                                         | 188,750                                      | 188,750                            | 0                                              |