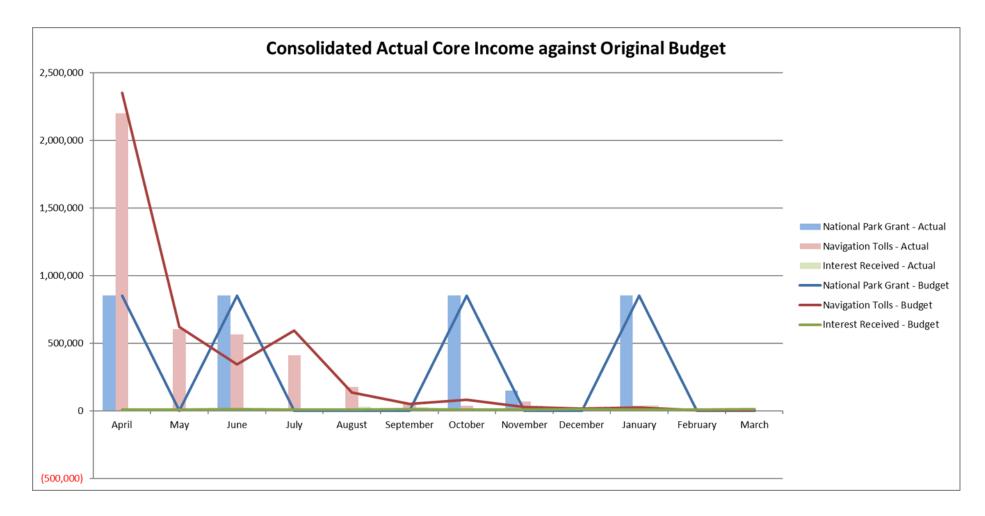

- Asset Management is under the profiled budget by £29,416 due to budget from earmarked reserves being spent later than originally planned.
- Premises Head Office is under the profiled budget by £109,764 due to a delay in budget from earmarked reserves being spent on the Yare house reduction.
- ICT is under the profiled budget by £31,644 due to an underspend in Computer Hardware and budget from earmarked reserves being spent later than originally planned.
- An adverse variance within earmarked reserves relating to:
  - Medium Term Planning is under the profiled budget due to a delay in the Yare House downsize taking place.
  - Premises is under the profiled budget due to delays on Dockyard expenditure.
  - Property is under the profiled budget due to works at Hoveton Riverside Park not going ahead this year and being transferred to 2024/25.
  - Catchment Partnership is above the profiled budget due to a delay in receiving income
  - Computer Software is under the profiled budget due to delays in the toll system replacement project.
  - Upper Thurne is under the profiled budget due to delays on expenditure.
  - UK Communications Team is under the profiled budget to the additional income received for the extension.
- 2.2. The charts at Appendix 1 provide a visual overview of actual income and expenditure compare with both the original budget and the LAB.