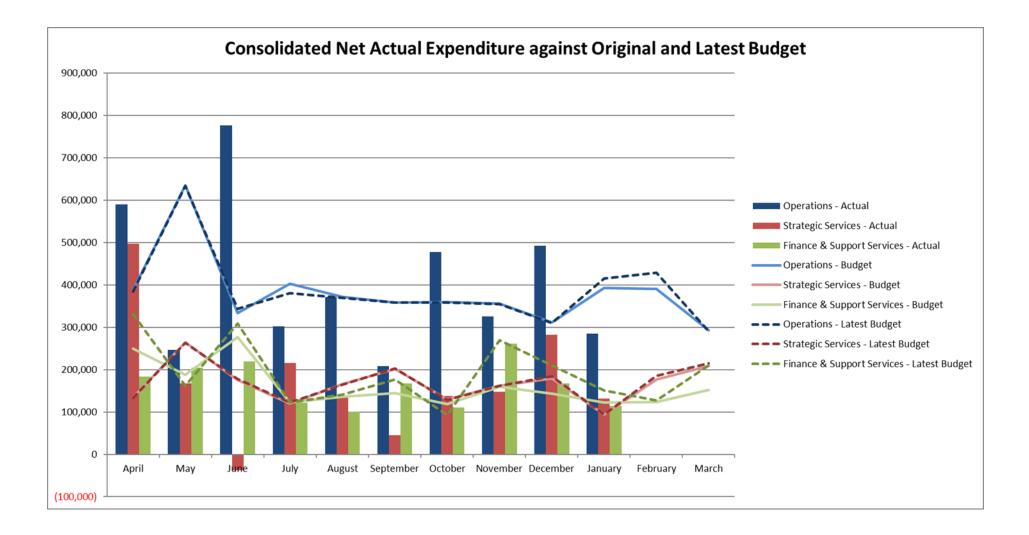

- Asset Management is under the profiled budget by £29,416 due to budget from earmarked reserves being spent later than originally planned.
- Premises Head Office is under the profiled budget by £109,764 due to a delay in budget from earmarked reserves being spent on the Yare house reduction.
- ICT is under the profiled budget by £31,644 due to an underspend in Computer Hardware and budget from earmarked reserves being spent later than originally planned.
- An adverse variance within earmarked reserves relating to:
  - Medium Term Planning is under the profiled budget due to a delay in the Yare House downsize taking place.
  - Premises is under the profiled budget due to delays on Dockyard expenditure.
  - Property is under the profiled budget due to works at Hoveton Riverside Park not going ahead this year and being transferred to 2024/25.
  - Catchment Partnership is above the profiled budget due to a delay in receiving income
  - Computer Software is under the profiled budget due to delays in the toll system replacement project.
  - Upper Thurne is under the profiled budget due to delays on expenditure.
  - UK Communications Team is under the profiled budget to the additional income received for the extension.
- 2.2. The charts at Appendix 1 provide a visual overview of actual income and expenditure compare with both the original budget and the LAB.