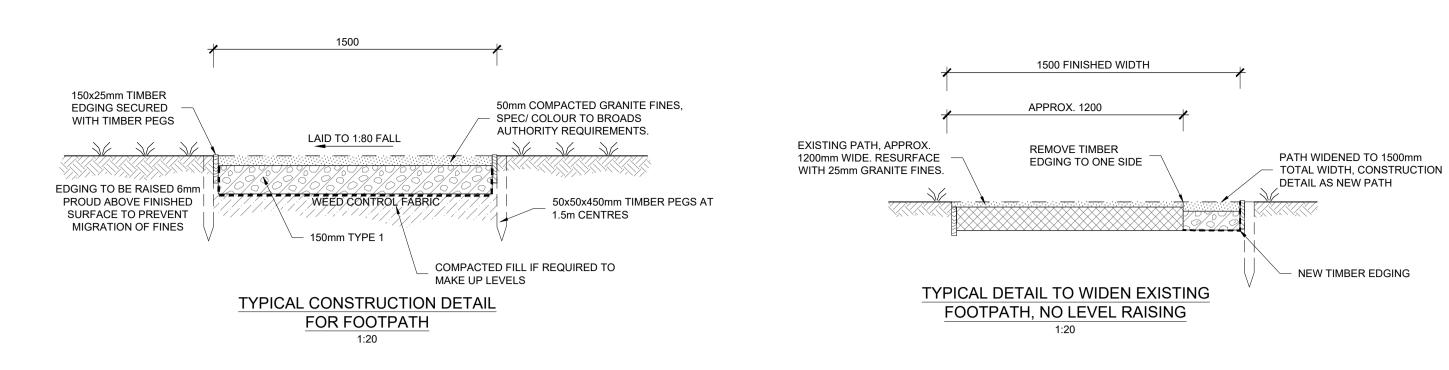

TYPICAL DETAIL TO WIDEN EXISTING FOOTPATH, LEVEL RAISED

SAFETY, HEALTH AND ENVIRONMENTAL INFORMATION WITH THE RISK NOTES: THIS DRAWING IS TO BE READ IN CONJUNCTION WITH THE RISK REGISTER PRODUCED FOR INCLUSION IN THE HEALTH AND SAFETY SAFETY, HEALTH AND ENVIRONMENTAL INFORMATION NOTES: THIS DRAWING IS TO BE READ IN CONJUNCTION WITH THE RISK HAZARDS AND RISKS FACED BY A COMPETENT CONTRACTOR WHEN DEALING WITH THE TYPE OF WORKS DETAILED ON THIS DRAWING.

## CONSTRUCTION RISKS:

- WORKING NEAR WATER/ UNSTABLE BANK
- ACCESS TO WORKS AREA
  WORKING NEAR PUBLIC.
- OVERHEAD/ BURIED SERVICES. SITE ACCESS.

## MAINTENANCE/CLEANING/IN USE RISKS: NO SIGNIFICANT RISKS.

## **DEMOLITION RISKS**:

NO SIGNIFICANT RISKS.

. DO NOT SCALE, IF IN DOUBT ASK.

- THIS DRAWING IS TO BE READ IN CONJUNCTION WI