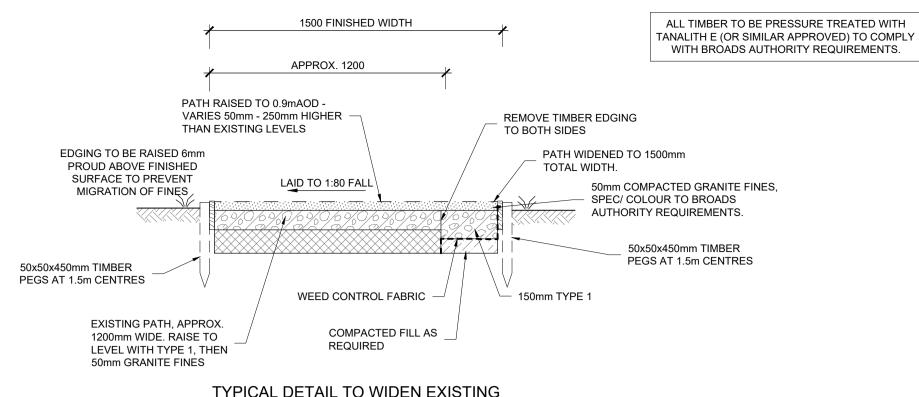

TYPICAL DETAIL TO WIDEN EXISTING FOOTPATH, LEVEL RAISED

SAFETY, HEALTH AND ENVIRONMENTAL INFORMATION WITH THE RISK NOTES: THIS DRAWING IS TO BE READ IN CONJUNCTION WITH THE RISK REGISTER PRODUCED FOR INCLUSION IN THE HEALTH AND SAFETY SAFETY, HEALTH AND ENVIRONMENTAL INFORMATION NOTES: THIS DRAWING IS TO BE READ IN CONJUNCTION WITH THE RISK HAZARDS AND RISKS FACED BY A COMPETENT CONTRACTOR WHEN DEALING WITH THE TYPE OF WORKS DETAILED ON THIS DRAWING.

## CONSTRUCTION RISKS:

- WORKING NEAR WATER/ UNSTABLE BANK
- ACCESS TO WORKS AREA
  WORKING NEAR PUBLIC.
- OVERHEAD/ BURIED SERVICES. SITE ACCESS.

## MAINTENANCE/CLEANING/IN USE RISKS: NO SIGNIFICANT RISKS.

## **DEMOLITION RISKS**:

NO SIGNIFICANT RISKS.

. DO NOT SCALE, IF IN DOUBT ASK.

- THIS DRAWING IS TO BE READ IN CONJUNCTION WITH