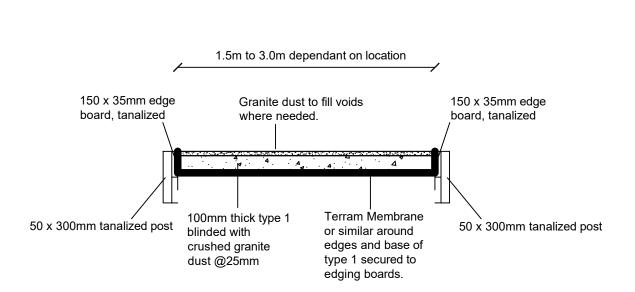

## Note:

All dimensions and materials to be agreed prior to site work commencing.



| Chief Executive Dr John Packman      |
|--------------------------------------|
| Yare House, 62-64 Thorpe Road        |
| Norwich, Norfolk, NR1 1RY            |
| Tel +44 (0)1603 610734               |
| Fax +44 (0) 1603 765710              |
| Email broads@broads-authority.gov.ul |
| Web www.broads-authority.gov.uk      |

| Project ti | tle      | Drawing title                   |                    |
|------------|----------|---------------------------------|--------------------|
| Standard   | l Detail | Typical Footpath Specifications |                    |
| Drawn by   | AS       | Scale                           | NTS                |
| Date       | 08/04/24 | Drawing no.                     |