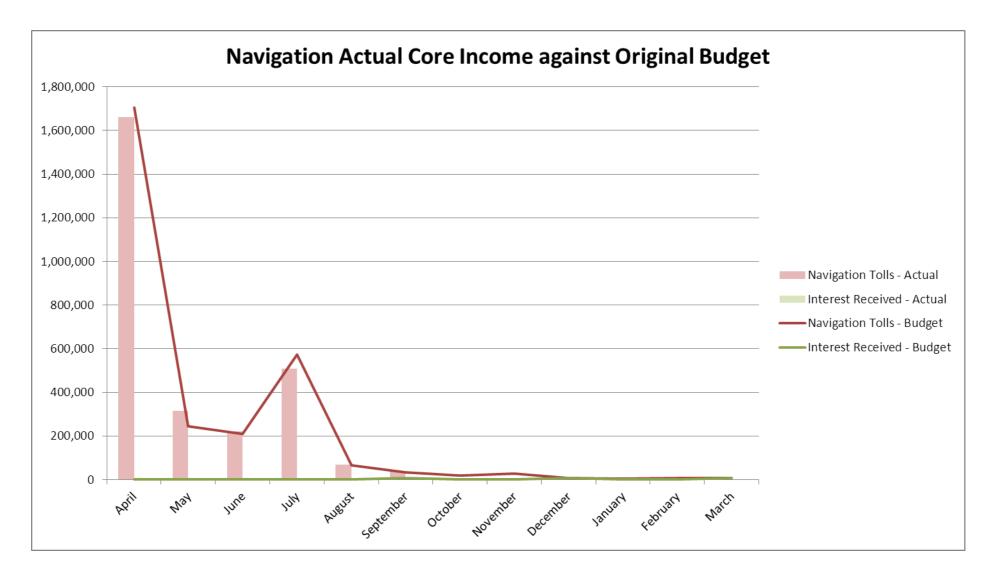

- 2.2 Core navigation income remains slightly below the profiled budget at the end of month six. The overall position as at 30 September 2013 is a favourable variance of £23,797 or 1.82% difference from the profiled LAB.
- 2.3 Members may wish to note that overspends within the individual directorate lines are mainly offset by contributions from reserves (within the *Projects, Corporate Items and Contributions from Earmarked Reserves* line in Table 1).
- 2.4 The charts at Appendix 1 provide a visual overview of actual income and expenditure compared with both the original budget and the LAB.