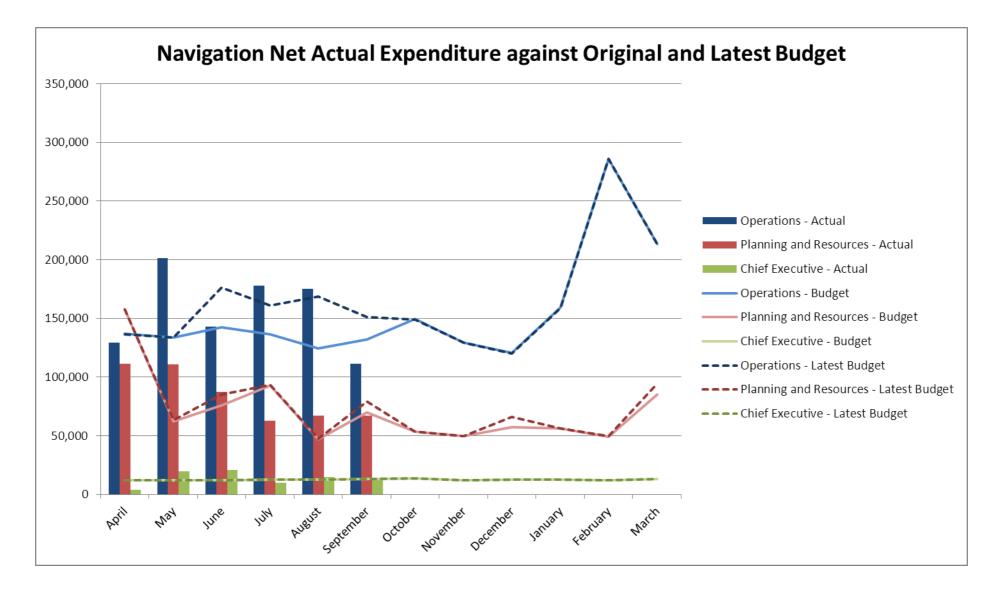

- 2.2 Core navigation income remains slightly below the profiled budget at the end of month six. The overall position as at 30 September 2013 is a favourable variance of £23,797 or 1.82% difference from the profiled LAB.
- 2.3 Members may wish to note that overspends within the individual directorate lines are mainly offset by contributions from reserves (within the *Projects, Corporate Items and Contributions from Earmarked Reserves* line in Table 1).
- 2.4 The charts at Appendix 1 provide a visual overview of actual income and expenditure compared with both the original budget and the LAB.