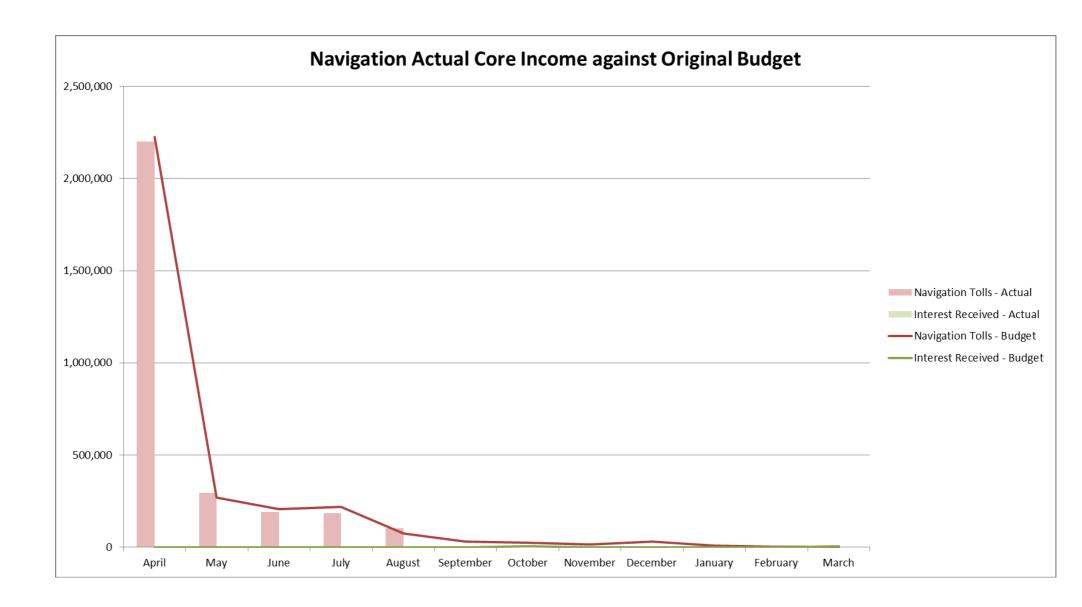

- An underspend within Operations budgets relating to:
  - Practical Maintenance is under profile by £28,059 due to timing differences on various projects
  - Ranger Services is under profile by £16,717 due to a staff vacancy at the beginning of the year and timing differences on the purchase of a new vehicle
- A small underspend within Planning and Resources budgets relating to a number of budgets
- A small underspend within Chief Executive following the vacancy of the Solicitor and Monitoring Officer at the start of the financial year
- An adverse variance within Reserves relating to the delayed invoicing on the old workshop repairs and the ranger replacement vehicle
- 2.2 The charts at Appendix 1 provide a visual overview of actual income and expenditure compared with both the original budget and the LAB.

- 2.1 Core navigation income is behind the profiled budget at the end of month five. The overall position as at 31 August 2016 is a favourable variance of £34,654 or 2.18% difference from the profiled LAB. This is principally due to:
  - An overall adverse variance of £25,180 within toll income:
    - o Hire Craft Tolls £33,416 below the profiled budget
    - Private Craft Tolls £9,445 above the profiled budget