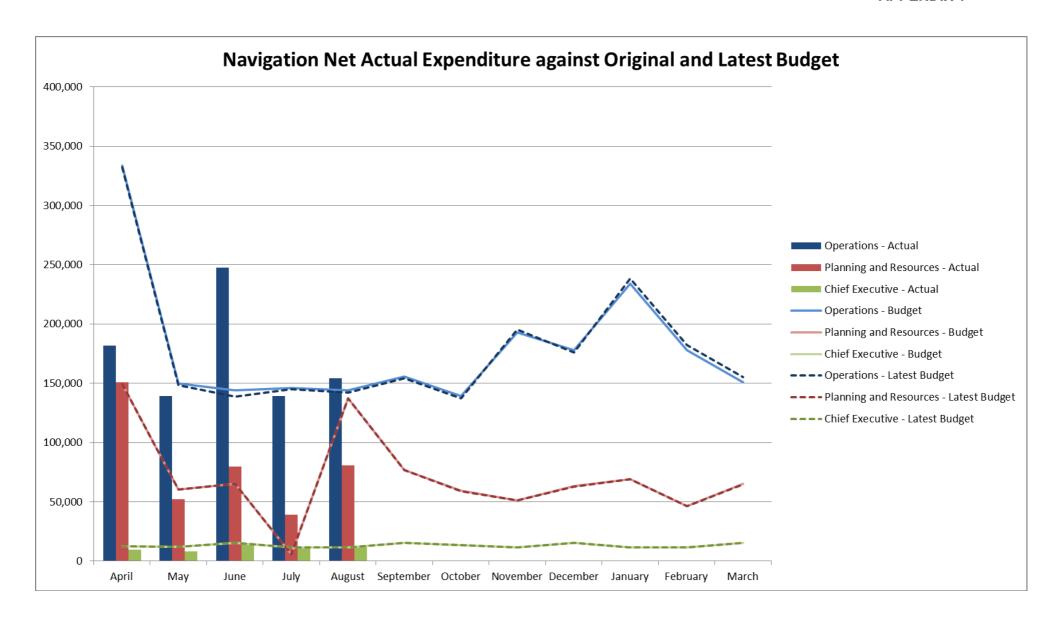

- An underspend within Operations budgets relating to:
  - Practical Maintenance is under profile by £28,059 due to timing differences on various projects
  - Ranger Services is under profile by £16,717 due to a staff vacancy at the beginning of the year and timing differences on the purchase of a new vehicle
- A small underspend within Planning and Resources budgets relating to a number of budgets
- A small underspend within Chief Executive following the vacancy of the Solicitor and Monitoring Officer at the start of the financial year
- An adverse variance within Reserves relating to the delayed invoicing on the old workshop repairs and the ranger replacement vehicle
- 2.2 The charts at Appendix 1 provide a visual overview of actual income and expenditure compared with both the original budget and the LAB.

- 2.1 Core navigation income is behind the profiled budget at the end of month five. The overall position as at 31 August 2016 is a favourable variance of £34,654 or 2.18% difference from the profiled LAB. This is principally due to:
  - An overall adverse variance of £25,180 within toll income:
    - o Hire Craft Tolls £33,416 below the profiled budget
    - Private Craft Tolls £9,445 above the profiled budget