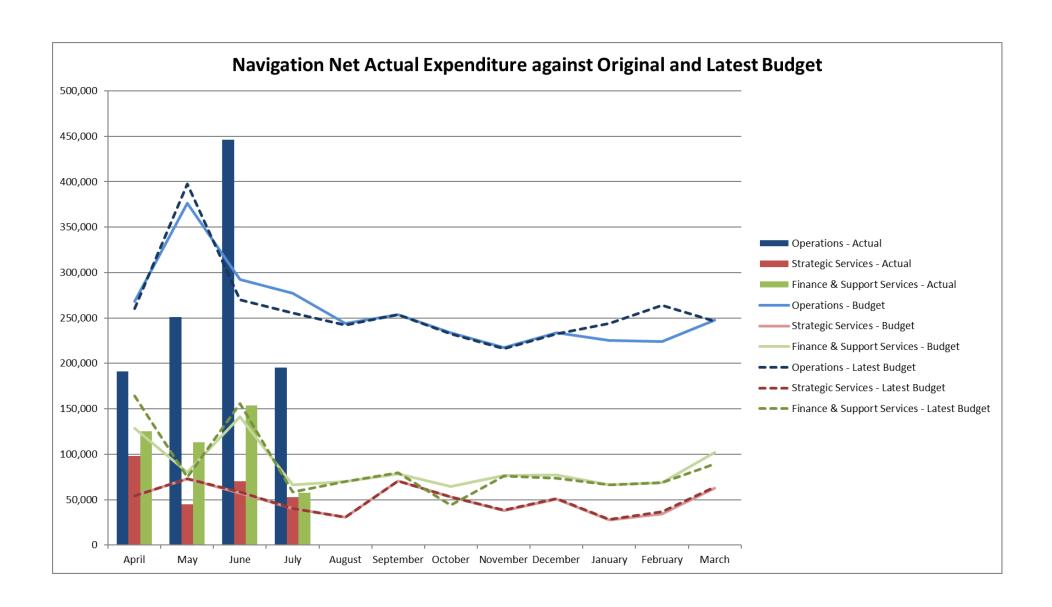

# Appendix 1 – Navigation actual income and expenditure charts to 31 July 2023

- Equipment, Vehicles and Vessel is under the profiled budget by £34,061 due to delays in expenditure from the earmarked reserves which has been slightly offset by the overspend on fuel.
- Ranger Services is under the profiled budget by £25,418 due to the 5% budgeted pay award not being agreed by the unions.
- Premises is under the profiled budget by £22,214 due to delays in expenditure at the Dockyard from the earmarked reserves.
- An overspend within Strategic Services relating to:
  - Visitor Services is above the profiled budget by £16,909 due to the lease at Reedham Quay not being finalised so charging cannot commence. This is offset by the underspend on salaries due to the 5% budgeted pay award not being agreed by the unions.
- An underspend within Finance and Support Services relating to:
  - Legal Services is over the profiled budget by £12,605 due to increased costs for Reedham Quay lease and Monitoring Officer recharges.
  - o ICT is under the budget by £11,548 due to delays in expenditure from the earmarked reserves and timing differences on hardware replacements.
- An adverse variance within reserves relating to:
  - Premises reserve is under the profiled budget due to delays on Dockyard expenditure.
  - Plant, Vessels and Equipment is under the profiled budget due to timing differences on vehicle and equipment replacements.
- 2.2. The charts at Appendix 1 provide a visual overview of actual income and expenditure compared with both the original budget and the LAB.