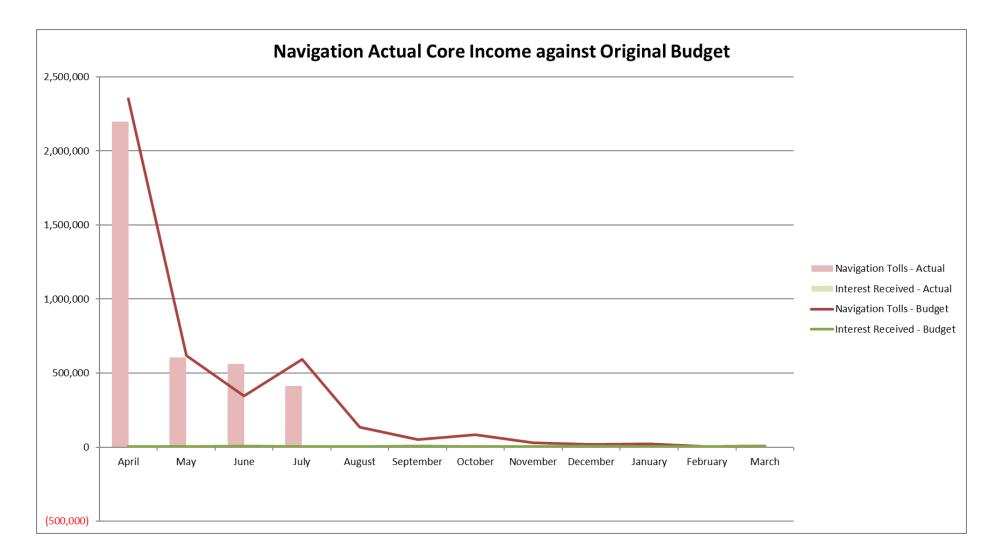

# Appendix 1 – Navigation actual income and expenditure charts to 31 July 2023

- 2.1. Core Navigation income is below the profiled budget at the end of month four. The overall position as at 31 July 2023 is an adverse variance of £98,251 or a 4.45% difference from the profiled LAB. This is principally due to:
  - An overall adverse variance of £132,659 within income:
    - Hire Craft Tolls is £90,125 below the profiled budget (Note: this includes some outstanding hire boat split payments which were received in early August).
    - o Private Craft is £49,612 below the profiled budget.
    - Short Visit and Other Toll income is £7,908 above the profiled budget.
    - o Investment income is £830 below the profiled budget.
  - An underspend within Operations relating to:
    - Construction, Maintenance and Ecology salaries is £17,508 under the profiled budget due to the 5% budgeted pay award not being agreed by the unions.