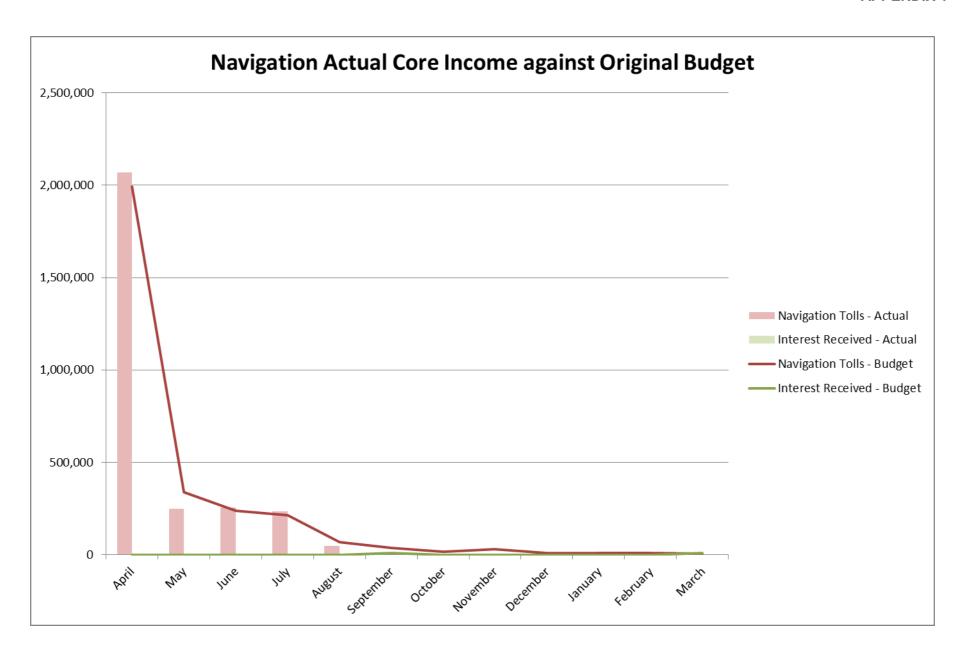

- 2.2 Core navigation income remains slightly ahead of the profiled budget at the end of month five. The overall position as at 31 August 2014 is a favourable variance of £50,972 or 3.05% difference from the profiled LAB. This is principally due to:
  - An overall favourable variance of £7,577 within toll income:
    - o Hire Craft Tolls £41,643 below the profiled budget.
    - Private Craft Tolls £49,221 above the profiled budget.
  - The Operations budget is broadly in line with profile, once contributions from reserves (£17,530 in relation to construction of a second wherry) have been taken into account. There is a small underspend of approximately £12,000 in the Equipment, Vehicles and Vessels budget due to a timing difference in the procurement of a replacement vehicle, budgeted for July but actually received in September. This is offset by expenditure slightly over profile in Practical Maintenance, Ranger Services and Operational Premises budgets.
  - There is an underspend within Planning and Resources budgets principally relating to:
    - Legal budget underspend (14,844) due to delayed invoicing;
    - Finance, insurance and audit underspends (£8,469) which are mainly due to timing differences;
    - Project Funding underspend (£8,179) due to timing differences in the stakeholder survey activity; and
    - Yacht Station and Visitor Centre income £5,976 over the profiled budget in part as a result of changes in the range of products offered for sale.
- 2.3 Expenditure within the individual directorate lines is partly offset by contributions from reserves (within the *Projects, Corporate Items and Contributions from Earmarked Reserves* line in Table 1).
- 2.4 The charts at Appendix 1 provide a visual overview of actual income and expenditure compared with both the original budget and the LAB.