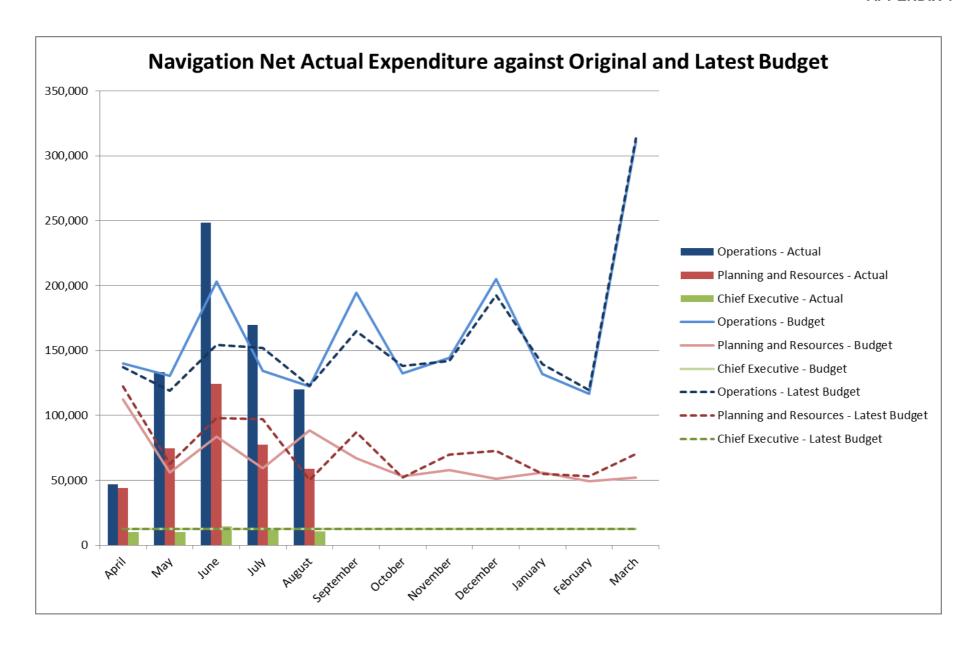

- 2.2 Core navigation income remains slightly ahead of the profiled budget at the end of month five. The overall position as at 31 August 2014 is a favourable variance of £50,972 or 3.05% difference from the profiled LAB. This is principally due to:
  - An overall favourable variance of £7,577 within toll income:
    - o Hire Craft Tolls £41,643 below the profiled budget.
    - Private Craft Tolls £49,221 above the profiled budget.
  - The Operations budget is broadly in line with profile, once contributions from reserves (£17,530 in relation to construction of a second wherry) have been taken into account. There is a small underspend of approximately £12,000 in the Equipment, Vehicles and Vessels budget due to a timing difference in the procurement of a replacement vehicle, budgeted for July but actually received in September. This is offset by expenditure slightly over profile in Practical Maintenance, Ranger Services and Operational Premises budgets.
  - There is an underspend within Planning and Resources budgets principally relating to:
    - Legal budget underspend (14,844) due to delayed invoicing;
    - Finance, insurance and audit underspends (£8,469) which are mainly due to timing differences;
    - Project Funding underspend (£8,179) due to timing differences in the stakeholder survey activity; and
    - Yacht Station and Visitor Centre income £5,976 over the profiled budget in part as a result of changes in the range of products offered for sale.
- 2.3 Expenditure within the individual directorate lines is partly offset by contributions from reserves (within the *Projects, Corporate Items and Contributions from Earmarked Reserves* line in Table 1).
- 2.4 The charts at Appendix 1 provide a visual overview of actual income and expenditure compared with both the original budget and the LAB.