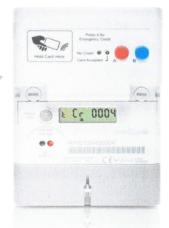

## How do I know what my credit balance is?

Your remaining credit balance is clearly indicated on the green LCD display after the letters 'Cr'

## How do I add credit to my meter?

Simply hold a valid card with credit up against the top of the meter where you see the above symbol. The prepaid credit from your card will then be transferred to your meter

The small green LED will light up and the green LCD display will indicate that the card has been accepted by the meter showing the message 'CARD' followed by the amount of credit added - your updated balance will then be displayed

**Note:** These cards are single use only. If use of a card is attempted more than once, the small red LED will light up and the green LCD will display 'no CrEd'