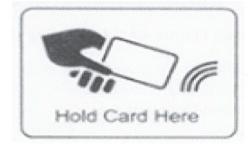

## How do I add credit to my meter?

Simply hold a valid card with credit up against the top of the meter where you see the above symbol. The prepaid credit from your card will then be transferred to your meter